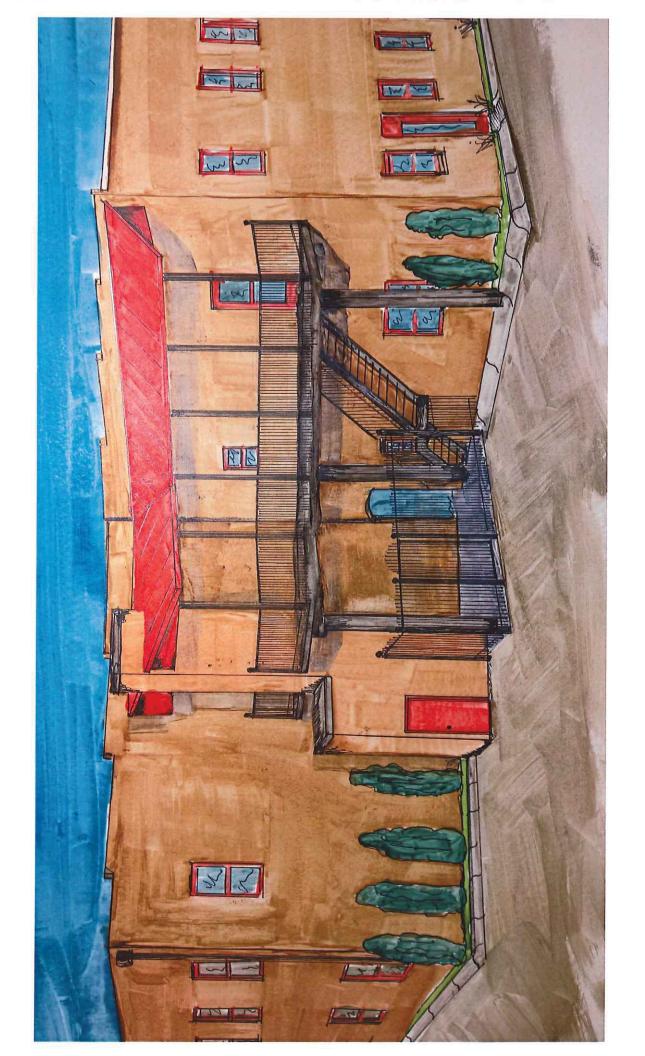

| Property Information (Please type or print clearly)                                                                 | Applicant Information (Please type or print clearly)                                  |
|---------------------------------------------------------------------------------------------------------------------|---------------------------------------------------------------------------------------|
| Street Address: 216F.C+.Sa.                                                                                         | Name: Churk Tallux                                                                    |
| Tax Parcel ID#:                                                                                                     | Phone Number: 334-229-4225,                                                           |
| Owner's Name: COWTSA, Dev. Group                                                                                    | Email: OVanam Cinema @ Triadbiz. VV                                                   |
| Use of Building: Verail Office                                                                                      | Relationship to Property (check one):                                                 |
| Business Name (if applicable):                                                                                      | Property Owner Tenant/Business Owner                                                  |
| Description of Proposed Improvement                                                                                 |                                                                                       |
| Write a brief description below and attach 1) an existing picture of the proposed improvement. (Please type or prin | photo of the project area; 2) a drawing, sketch or telearly)                          |
| Raise roof on Brantley                                                                                              | Js 20x20 avea to match<br>steel construction materials.<br>Datio on Northside. Create |
| remaining building. Use &                                                                                           | steel construction materials.                                                         |
| Install wought iron                                                                                                 | patro en Novinsiae. Cisco                                                             |
| outdoor eating area.                                                                                                |                                                                                       |
| Total Estimated Cost (lowest bid quote): \$85,040Atta                                                               | ch at least two itemized cost estimates for proposed work.                            |
| I [have ☐ / have not ☒] received any other grant funding if you answered "Have", please state from what sour        | ng for the proposed improvement listed above. rce, amount and date of award.          |

| Qty | Description                                                                                                                                                                                                                             | Unit Price | Line Total |
|-----|-----------------------------------------------------------------------------------------------------------------------------------------------------------------------------------------------------------------------------------------|------------|------------|
| 1   | Install new roof on a raised frame where we extend brick to match remainder of the building as shown on pictures; construct shed roof along patio, install steel structure to support new roof, install fencing in patio area per plans | \$88,000   | \$ 88,000  |

#### **Estimate**

| Date      | Estimate # |
|-----------|------------|
| 1/30/2017 | 328        |

COURT SQUARE DEVELOPMENT GROUP PO BOX 872 GRAHAM, NC 27253

| Description                                                                                                                                                          | Qty | Rate      | Total       |
|----------------------------------------------------------------------------------------------------------------------------------------------------------------------|-----|-----------|-------------|
| 21 SE COURT SQUARE                                                                                                                                                   |     |           |             |
| PROPOSED WORK:                                                                                                                                                       |     |           |             |
| Removal of existing concrete parking area. All debris to truck to a State approved site.                                                                             |     |           |             |
| CONSTRUCTION:                                                                                                                                                        |     | 2         |             |
| Construct a new (A) 20 x 20 addition (per plans) and raise roof to existing (B) 20 x 20 area                                                                         |     |           |             |
| ADDITION (A)                                                                                                                                                         |     |           |             |
| 1) Construction of masonry to match existing facade. 400 s.f. @ \$80 per foot                                                                                        | 1   | 32,000.00 | 32,000.00   |
| 2) Construct a shed roof along patio area (north side of building stretching along to front of building facing Court Square) 576 s.f. @ \$40 per foot                | 1   | 23,040.00 | 23,040.00   |
|                                                                                                                                                                      |     |           |             |
| all work to be wrought iron with metal roofing.                                                                                                                      |     | 7,000,00  | 7 000 00    |
| 3) Patio: - Install patio of concrete and masonry along north side.                                                                                                  | Ţ   | 7,800.00  | 7,800.00    |
| 4) Fencing: Enclose patio with 6' wrought Iron fencing. Fencing will follow sidewalk from new addition to existing build at store front area. \$120 per foot x 85 ft | 1   | 10,200.00 | 10,200,00   |
| SECTION (B)                                                                                                                                                          |     |           |             |
| Raise roof wall to match existing masonry. Install new roof. 400 s.f.                                                                                                | 1   | 12,000.00 | 12,000.00   |
| . 1                                                                                                                                                                  |     |           |             |
| 8 7                                                                                                                                                                  |     |           |             |
| s s                                                                                                                                                                  |     |           |             |
| *                                                                                                                                                                    |     |           |             |
| ·                                                                                                                                                                    |     |           |             |
| , , , t ,                                                                                                                                                            |     |           |             |
|                                                                                                                                                                      |     | Total     | \$85,040.00 |