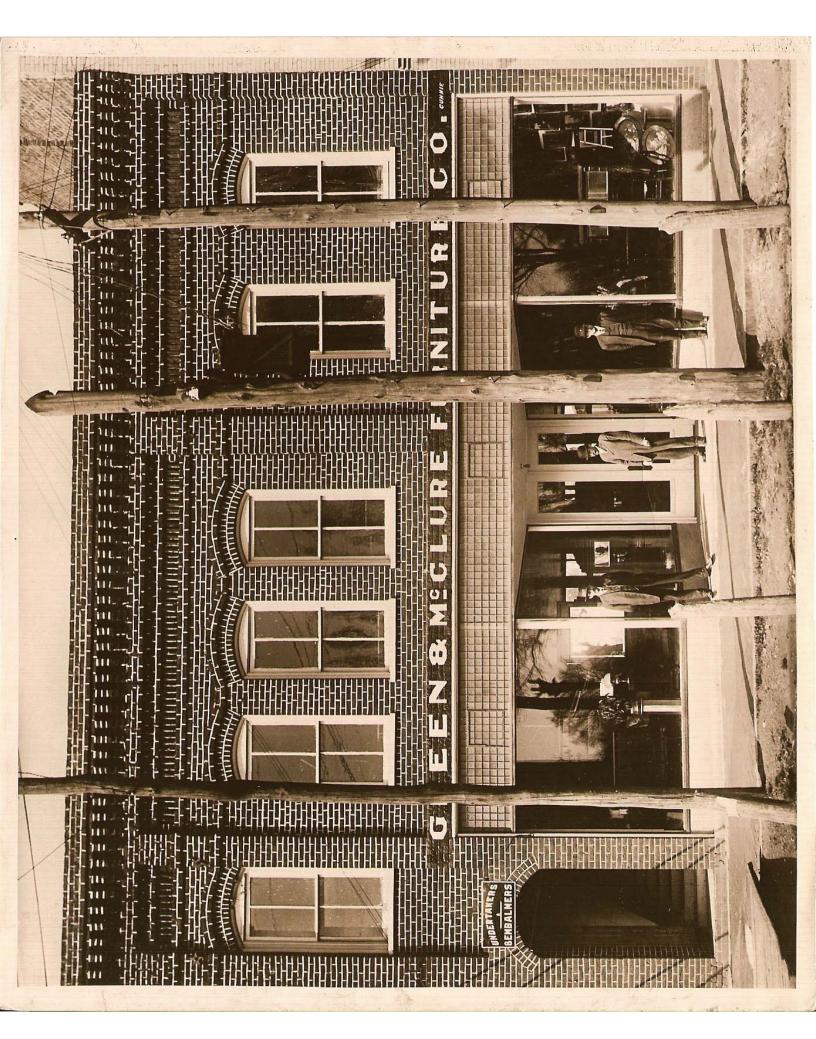

Removal of metal facade, repairs needed to original brick facade to restore.

Total Estimated Cost (lowest bid quote): \$\frac{15800}{Attach at least two itemized cost estimates for proposed work.}

I [have \subseteq / have not \subseteq ] received any other grant funding for the proposed improvement listed above.