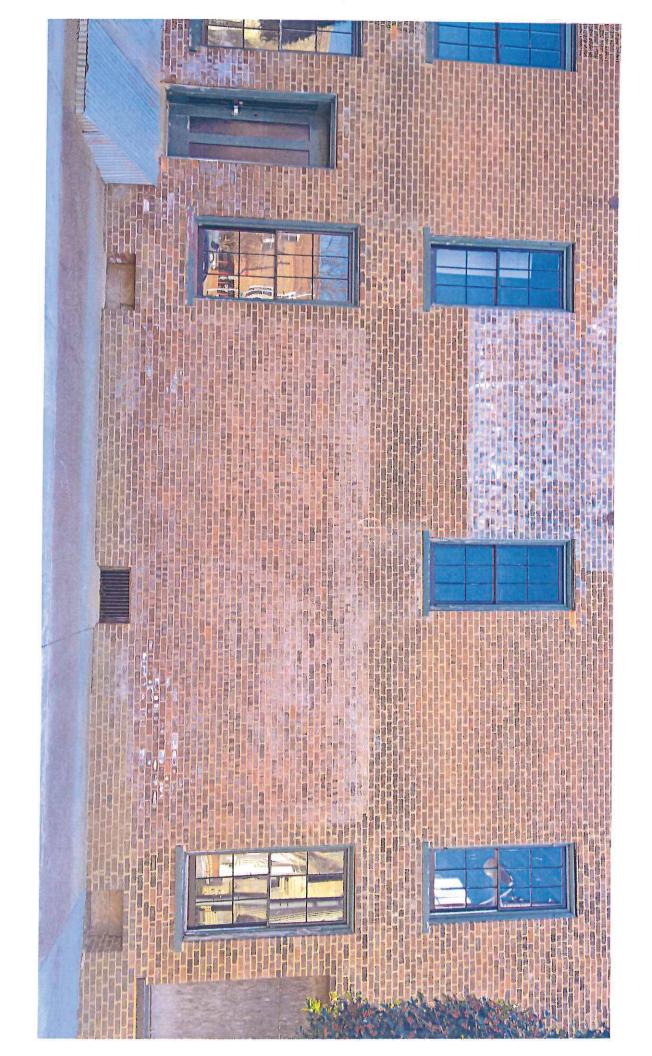

Removal of metal facade, repairs needed to original brick facade to restore.

Total Estimated Cost (lowest bid quote): \$\frac{15800}{Attach at least two itemized cost estimates for proposed work.}

I [have \subseteq / have not \subseteq ] received any other grant funding for the proposed improvement listed above.

October 14, 2016

Jason Cox 106 - 110 N. Main St. Graham, NC 27253

106 - 110 N. Main St. - Removal of front metal sheathing, with metal canopy to remain.

- Remove front metal sheathing.
- Remove, replace and/or repair flashing determined by General Contractor to top of front parapet wall.
- Leave in place brackets attached thru front wall for metal facade to be evaluated before future removal by others.