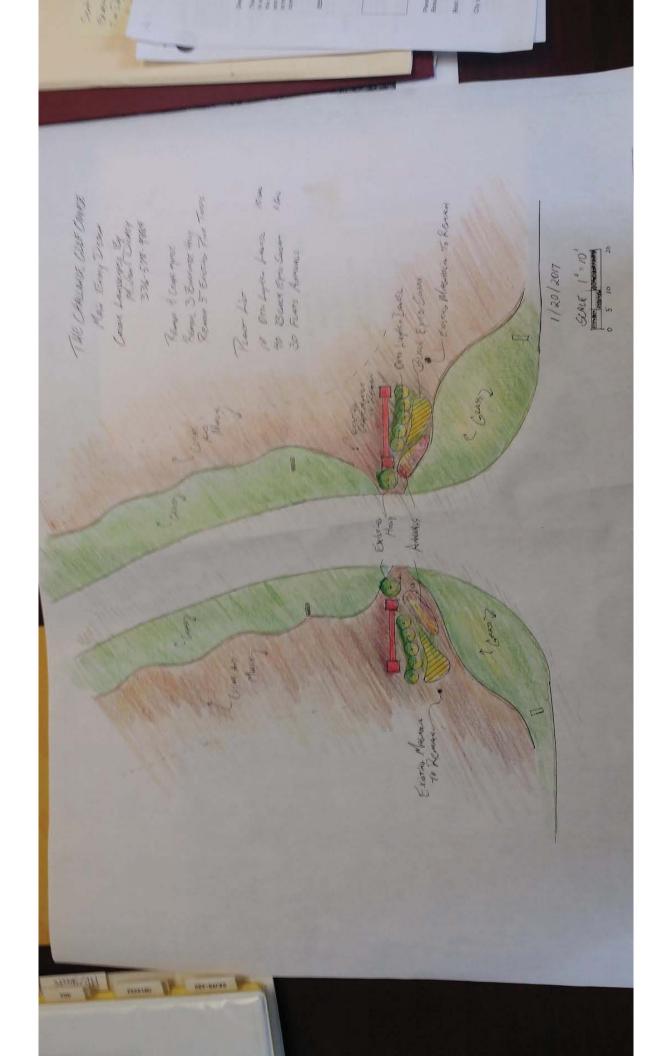

Currently there are two brick walls at entrance with no signage. One is mostly covered with overgrown bushes and the other is black with no land scaping. We are proposing to clearing all bushes adding signage and creating new landscaping, this will exclude entire entrance all the way to alubhouse parking lot

#### **Proposed Signage for The Challenge Golf Club Entrance**

Color Landscapes Enhancements: \$9,039.00

M&M Engraving Signage: \$2,800.00

Total Enhancements: \$11,839.00