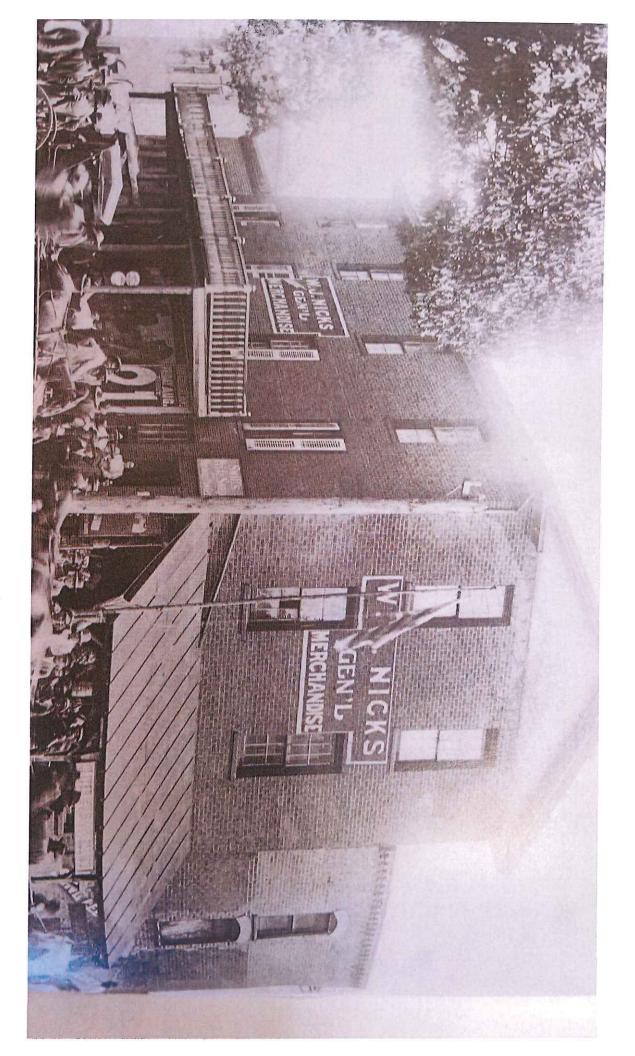

Removal of metal facade, repairs needed to original brick facade to restore.

Total Estimated Cost (lowest bid quote): \$\frac{15800}{Attach at least two itemized cost estimates for proposed work.}

I [have \subseteq / have not \subseteq ] received any other grant funding for the proposed improvement listed above.

October 14, 2016

Jason Cox 106 - 110 N. Main St. Graham, NC 27253

106 - 110 N. Main St. - Removal of front metal sheathing, with metal canopy to remain.

- Remove front metal sheathing.
- Remove, replace and/or repair flashing determined by General Contractor to top of front parapet wall.
- Leave in place brackets attached thru front wall for metal facade to be evaluated before future removal by others.