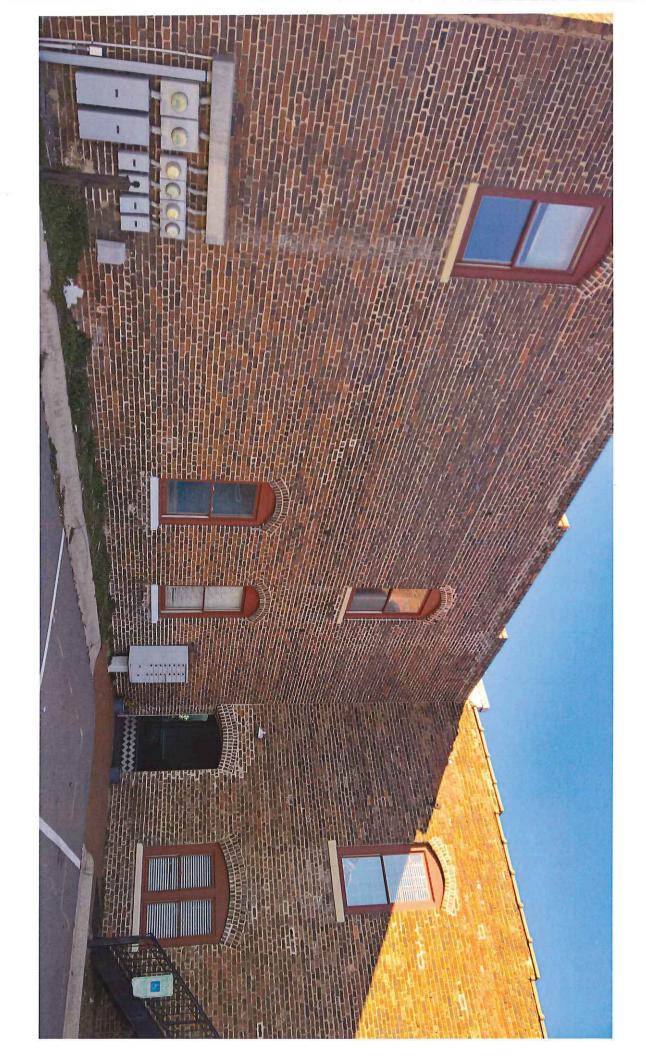

| Property Information (Please type or print clearly)                                                                 | Applicant Information (Please type or print clearly)                                  |
|---------------------------------------------------------------------------------------------------------------------|---------------------------------------------------------------------------------------|
| Street Address: 216F.C+.Sa.                                                                                         | Name: Churk Tallux                                                                    |
| Tax Parcel ID#:                                                                                                     | Phone Number: 334-229-4225,                                                           |
| Owner's Name: COWTSA, Dev. Group                                                                                    | Email: OVanam Cinema @ Triadbiz. VV                                                   |
| Use of Building: Verail Office                                                                                      | Relationship to Property (check one):                                                 |
| Business Name (if applicable):                                                                                      | Property Owner Tenant/Business Owner                                                  |
| Description of Proposed Improvement                                                                                 |                                                                                       |
| Write a brief description below and attach 1) an existing picture of the proposed improvement. (Please type or prin | photo of the project area; 2) a drawing, sketch or telearly)                          |
| Raise roof on Brantley                                                                                              | Js 20x20 avea to match<br>steel construction materials.<br>Datio on Northside. Create |
| remaining building. Use &                                                                                           | steel construction materials.                                                         |
| Install wought iron                                                                                                 | patro en Novinsiae. Cisco                                                             |
| outdoor eating area.                                                                                                |                                                                                       |
| Total Estimated Cost (lowest bid quote): \$85,040Atta                                                               | ch at least two itemized cost estimates for proposed work.                            |
| I [have ☐ / have not ☒] received any other grant funding if you answered "Have", please state from what sour        | ng for the proposed improvement listed above. rce, amount and date of award.          |

| Qty | Description                                                                                                                                                                                                                             | Unit Price | Line Total |
|-----|-----------------------------------------------------------------------------------------------------------------------------------------------------------------------------------------------------------------------------------------|------------|------------|
| 1   | Install new roof on a raised frame where we extend brick to match remainder of the building as shown on pictures; construct shed roof along patio, install steel structure to support new roof, install fencing in patio area per plans | \$88,000   | \$ 88,000  |

#### **Estimate**

| Date      | Estimate # |
|-----------|------------|
| 1/30/2017 | 328        |

COURT SQUARE DEVELOPMENT GROUP PO BOX 872 GRAHAM, NC 27253

| Description                                                                                                                                                          | Qty | Rate      | Total       |
|----------------------------------------------------------------------------------------------------------------------------------------------------------------------|-----|-----------|-------------|
| 21 SE COURT SQUARE                                                                                                                                                   |     |           |             |
| PROPOSED WORK:                                                                                                                                                       |     |           |             |
| Removal of existing concrete parking area. All debris to truck to a State approved site.                                                                             |     |           |             |
| CONSTRUCTION:                                                                                                                                                        |     | 2         |             |
| Construct a new (A) 20 x 20 addition (per plans) and raise roof to existing (B) 20 x 20 area                                                                         |     |           |             |
| ADDITION (A)                                                                                                                                                         |     |           |             |
| 1) Construction of masonry to match existing facade. 400 s.f. @ \$80 per foot                                                                                        | 1   | 32,000.00 | 32,000.00   |
| 2) Construct a shed roof along patio area (north side of building stretching along to front of building facing Court Square) 576 s.f. @ \$40 per foot                | 1   | 23,040.00 | 23,040.00   |
|                                                                                                                                                                      |     |           |             |
| all work to be wrought iron with metal roofing.                                                                                                                      |     | 7,000,00  | 7 000 00    |
| 3) Patio: - Install patio of concrete and masonry along north side.                                                                                                  | Ţ   | 7,800.00  | 7,800.00    |
| 4) Fencing: Enclose patio with 6' wrought Iron fencing. Fencing will follow sidewalk from new addition to existing build at store front area. \$120 per foot x 85 ft | 1   | 10,200.00 | 10,200,00   |
| SECTION (B)                                                                                                                                                          |     |           |             |
| Raise roof wall to match existing masonry. Install new roof. 400 s.f.                                                                                                | 1   | 12,000.00 | 12,000.00   |
| . 1                                                                                                                                                                  |     |           |             |
| 8 7                                                                                                                                                                  |     |           |             |
| s s                                                                                                                                                                  |     |           |             |
| *                                                                                                                                                                    |     |           |             |
| ·                                                                                                                                                                    |     |           |             |
| , , , t ,                                                                                                                                                            |     |           |             |
|                                                                                                                                                                      |     | Total     | \$85,040.00 |