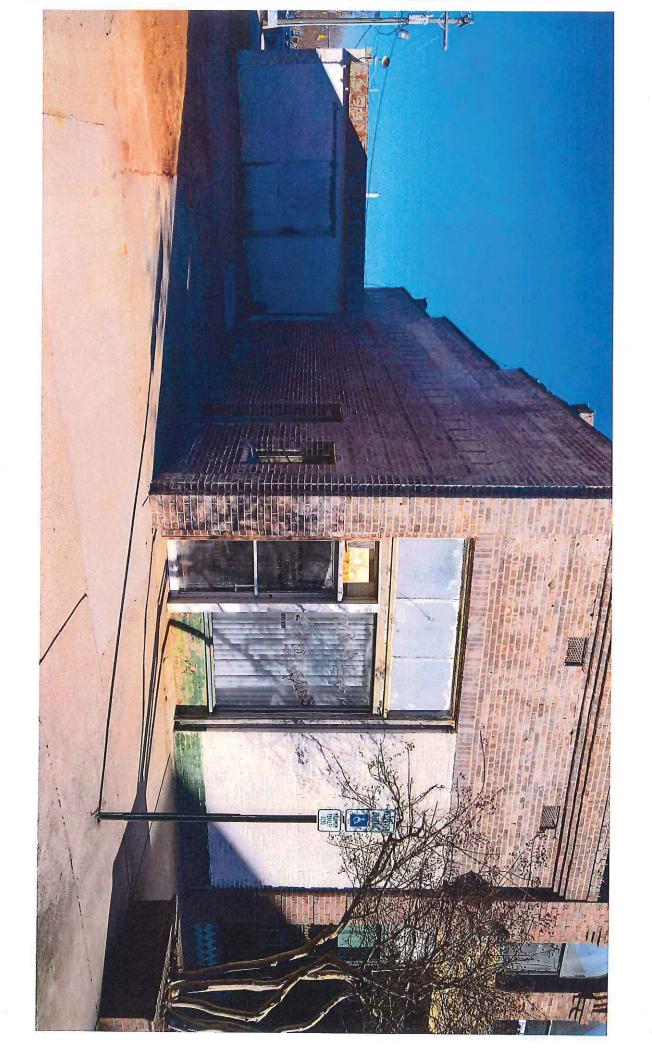

Removal of metal facade, repairs needed to original brick facade to restore.

Total Estimated Cost (lowest bid quote): \$\frac{15800}{Attach at least two itemized cost estimates for proposed work.}

I [have \subseteq / have not \subseteq ] received any other grant funding for the proposed improvement listed above.

October 14, 2016

Jason Cox 106 - 110 N. Main St. Graham, NC 27253

106 - 110 N. Main St. - Removal of front metal sheathing, with metal canopy to remain.

- Remove front metal sheathing.
- Remove, replace and/or repair flashing determined by General Contractor to top of front parapet wall.
- Leave in place brackets attached thru front wall for metal facade to be evaluated before future removal by others.