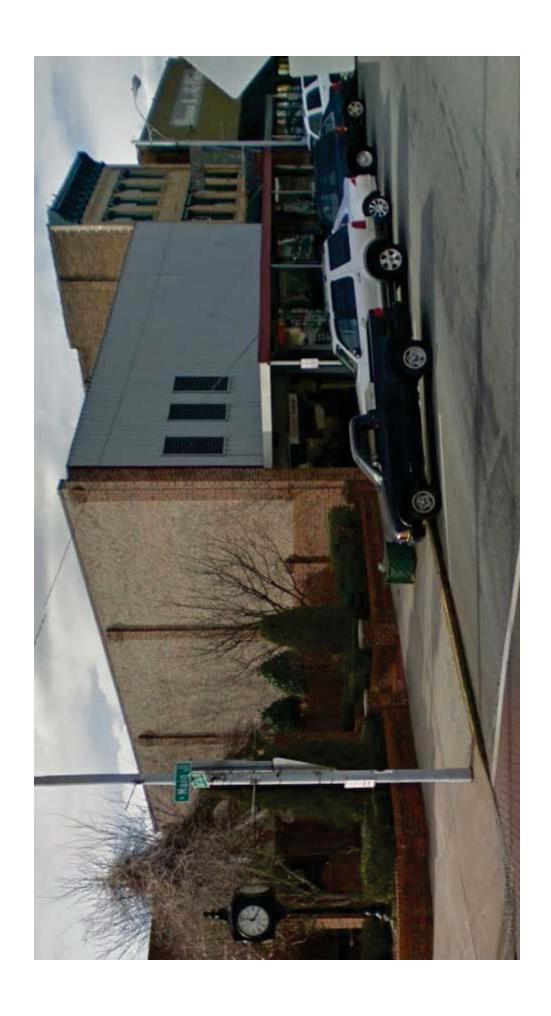

Removal of metal facade, repairs needed to original brick facade to restore.

Total Estimated Cost (lowest bid quote): \$\frac{15800}{Attach at least two itemized cost estimates for proposed work.}

I [have \subseteq / have not \subseteq ] received any other grant funding for the proposed improvement listed above.