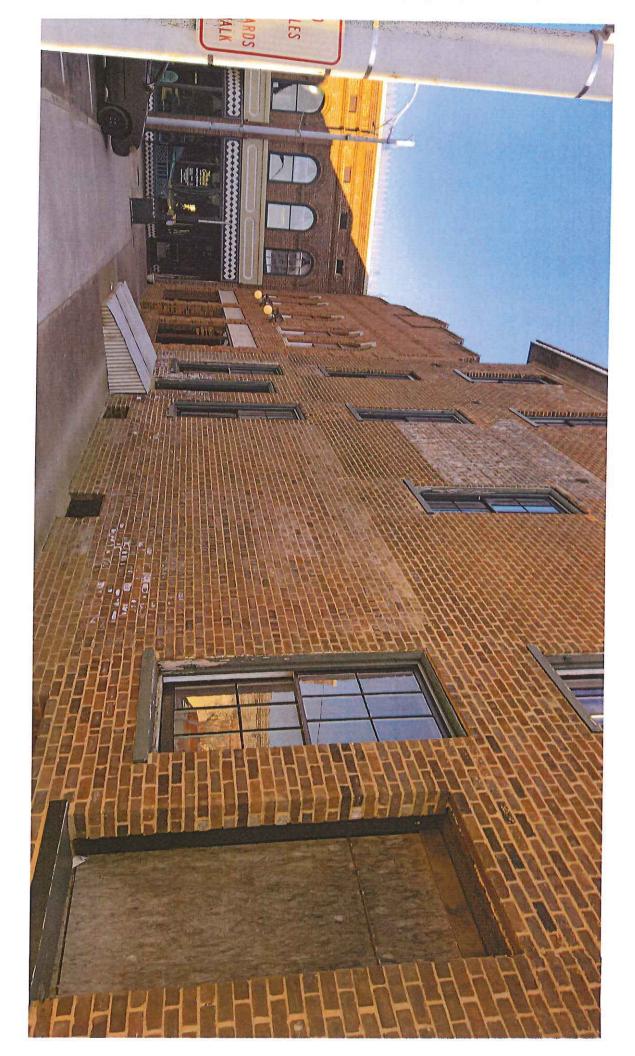

Removal of metal facade, repairs needed to original brick facade to restore.

Total Estimated Cost (lowest bid quote): \$\frac{15800}{Attach at least two itemized cost estimates for proposed work.}

I [have \subseteq / have not \subseteq ] received any other grant funding for the proposed improvement listed above.

October 14, 2016

Jason Cox 106 - 110 N. Main St. Graham, NC 27253

106 - 110 N. Main St. - Removal of front metal sheathing, with metal canopy to remain.

- Remove front metal sheathing.
- Remove, replace and/or repair flashing determined by General Contractor to top of front parapet wall.
- Leave in place brackets attached thru front wall for metal facade to be evaluated before future removal by others.