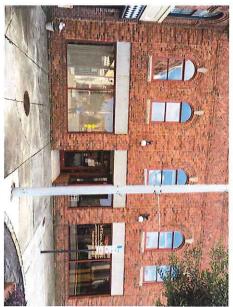

| Property Information (Please type or print clearly)                                                                 | Applicant Information (Please type or print clearly)                                  |
|---------------------------------------------------------------------------------------------------------------------|---------------------------------------------------------------------------------------|
| Street Address: 216F.C+.Sa.                                                                                         | Name: Churk Tallux                                                                    |
| Tax Parcel ID#:                                                                                                     | Phone Number: 334-229-4225,                                                           |
| Owner's Name: COWTSA, Dev. Group                                                                                    | Email: OVanam Cinema @ Triadbiz. VV                                                   |
| Use of Building: Verail Office                                                                                      | Relationship to Property (check one):                                                 |
| Business Name (if applicable):                                                                                      | Property Owner Tenant/Business Owner                                                  |
| Description of Proposed Improvement                                                                                 |                                                                                       |
| Write a brief description below and attach 1) an existing picture of the proposed improvement. (Please type or prin | photo of the project area; 2) a drawing, sketch or telearly)                          |
| Raise roof on Brantley                                                                                              | Js 20x20 avea to match<br>steel construction materials.<br>Datio on Northside. Create |
| remaining building. Use &                                                                                           | steel construction materials.                                                         |
| Install wought iron                                                                                                 | patro en Novinsiae. Cisco                                                             |
| outdoor eating area.                                                                                                |                                                                                       |
| Total Estimated Cost (lowest bid quote): \$85,040Atta                                                               | ch at least two itemized cost estimates for proposed work.                            |
| I [have ☐ / have not ☒] received any other grant funding if you answered "Have", please state from what sour        | ng for the proposed improvement listed above. rce, amount and date of award.          |

| Qty | Description                                                                                                                                                                                                                             | Unit Price | Line Total |
|-----|-----------------------------------------------------------------------------------------------------------------------------------------------------------------------------------------------------------------------------------------|------------|------------|
| 1   | Install new roof on a raised frame where we extend brick to match remainder of the building as shown on pictures; construct shed roof along patio, install steel structure to support new roof, install fencing in patio area per plans | \$88,000   | \$ 88,000  |