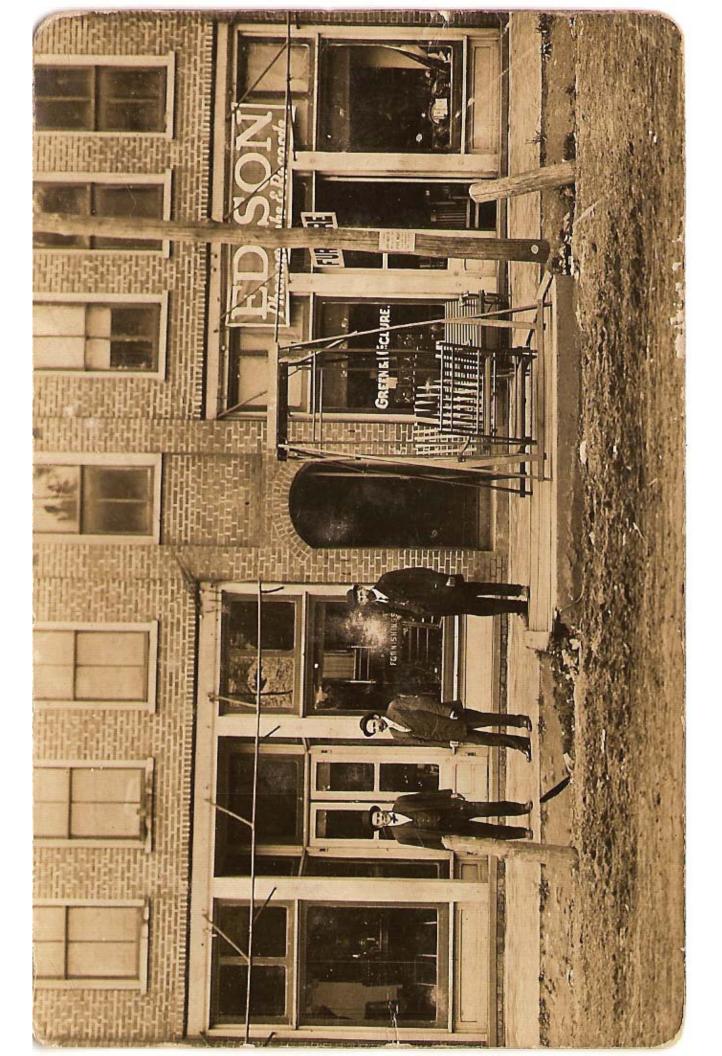

Removal of metal facade, repairs needed to original brick facade to restore.

Total Estimated Cost (lowest bid quote): \$\frac{15800}{Attach at least two itemized cost estimates for proposed work.}

I [have \subseteq / have not \subseteq ] received any other grant funding for the proposed improvement listed above.