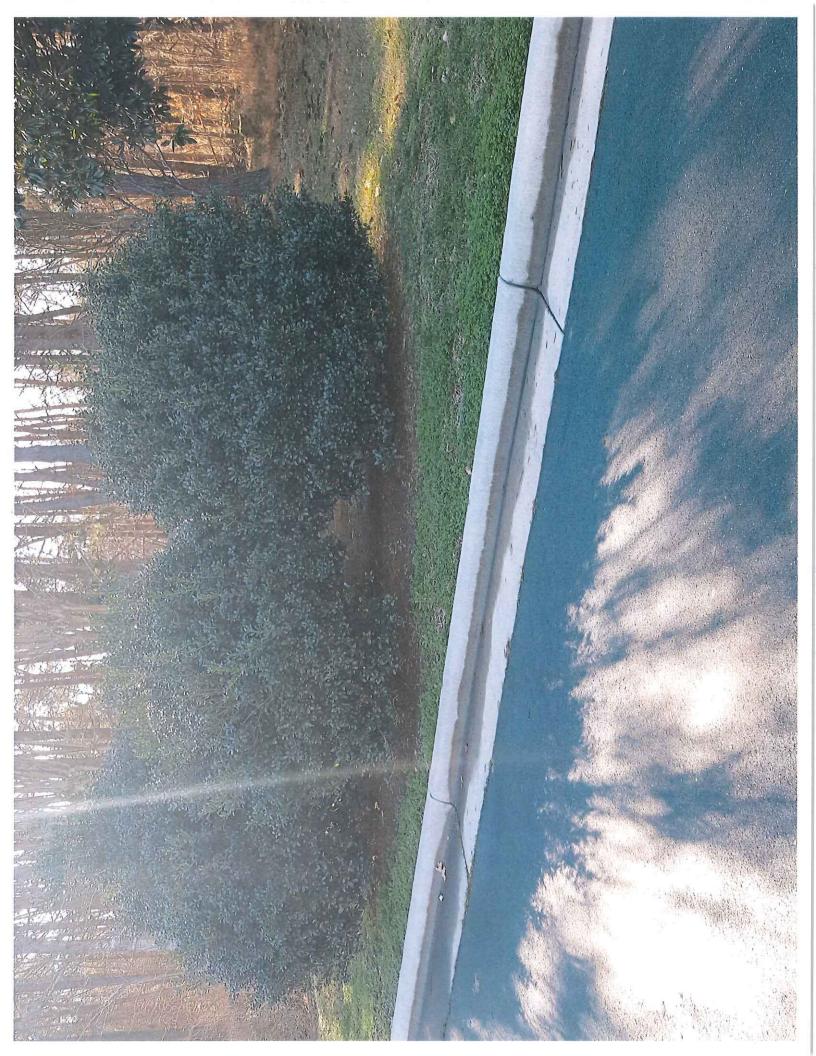

Currently there are two brick walls at entrance with no signage. One is mostly covered with overgrown bushes and the other is black with no land scaping. We are proposing to clearing all bushes adding signage and creating new landscaping, this will exclude entire entrance all the way to alubhouse parking lot