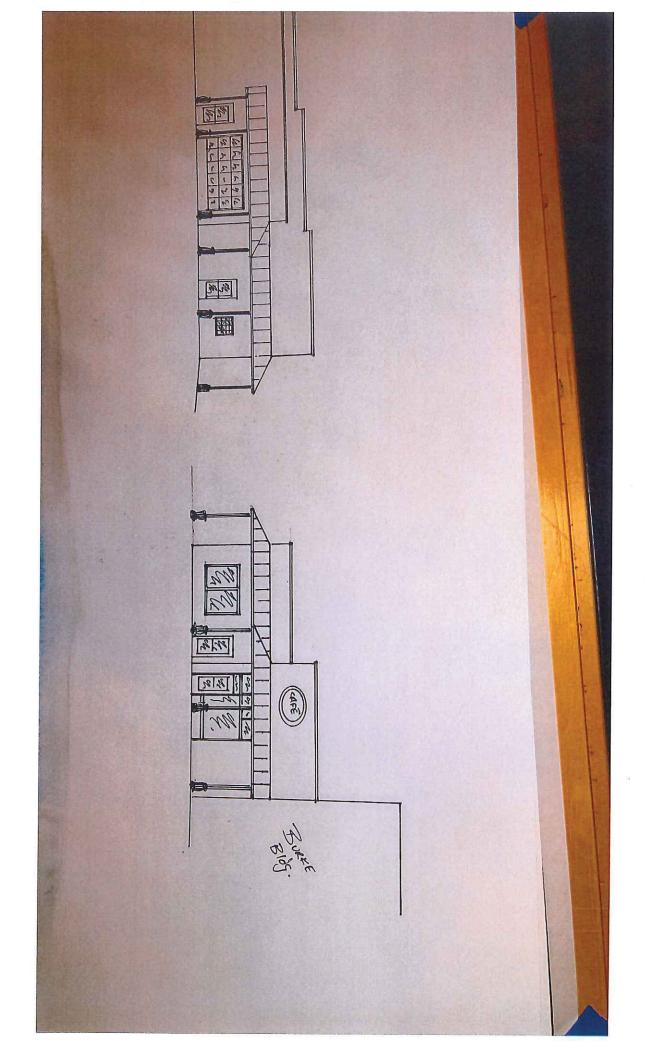

Removal of metal facade, repairs needed to original brick facade to restore.

Total Estimated Cost (lowest bid quote): \$\frac{15800}{Attach at least two itemized cost estimates for proposed work.}

I [have \subseteq / have not \subseteq ] received any other grant funding for the proposed improvement listed above.