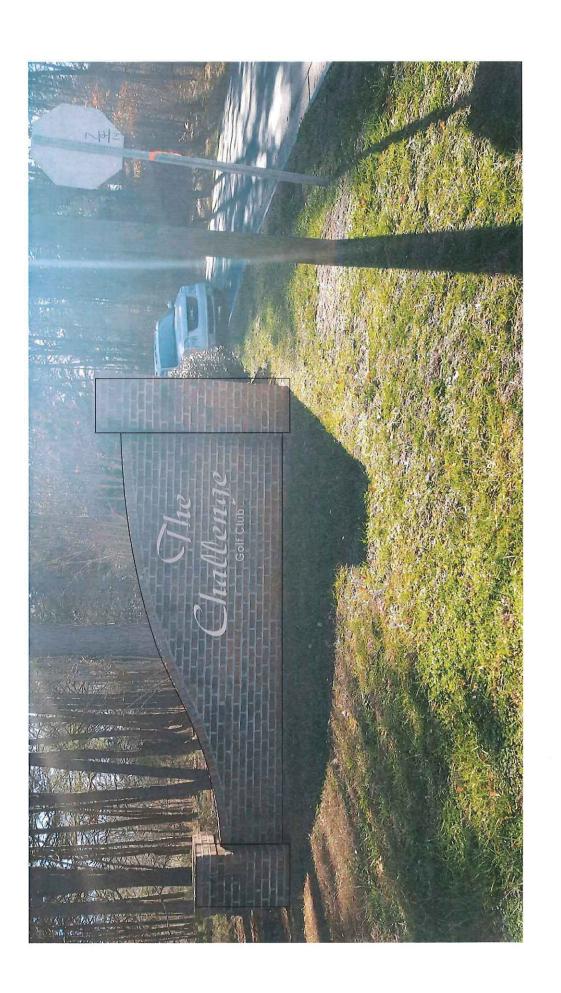

Currently there are two brick walls at entrance with no signage. One is mostly covered with overgrown bushes and the other is black with no land scaping. We are proposing to clearing all bushes adding signage and creating new landscaping, this will exclude entire entrance all the way to alubhouse parking lot

#### **Proposed Signage for The Challenge Golf Club Entrance**

Color Landscapes Enhancements: \$9,039.00

M&M Engraving Signage: \$2,800.00

Total Enhancements: \$11,839.00