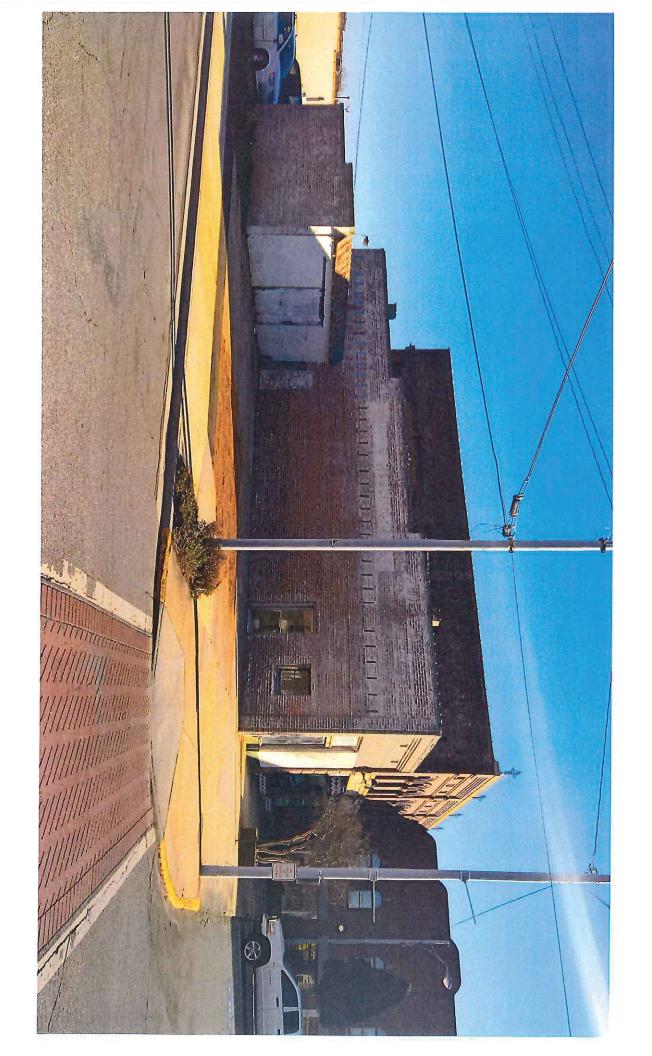

Removal of metal facade, repairs needed to original brick facade to restore.

Total Estimated Cost (lowest bid quote): \$\frac{15800}{Attach at least two itemized cost estimates for proposed work.}

I [have \subseteq / have not \subseteq ] received any other grant funding for the proposed improvement listed above.

October 14, 2016

Jason Cox 106 - 110 N. Main St. Graham, NC 27253

106 - 110 N. Main St. - Removal of front metal sheathing, with metal canopy to remain.

- Remove front metal sheathing.
- Remove, replace and/or repair flashing determined by General Contractor to top of front parapet wall.
- Leave in place brackets attached thru front wall for metal facade to be evaluated before future removal by others.