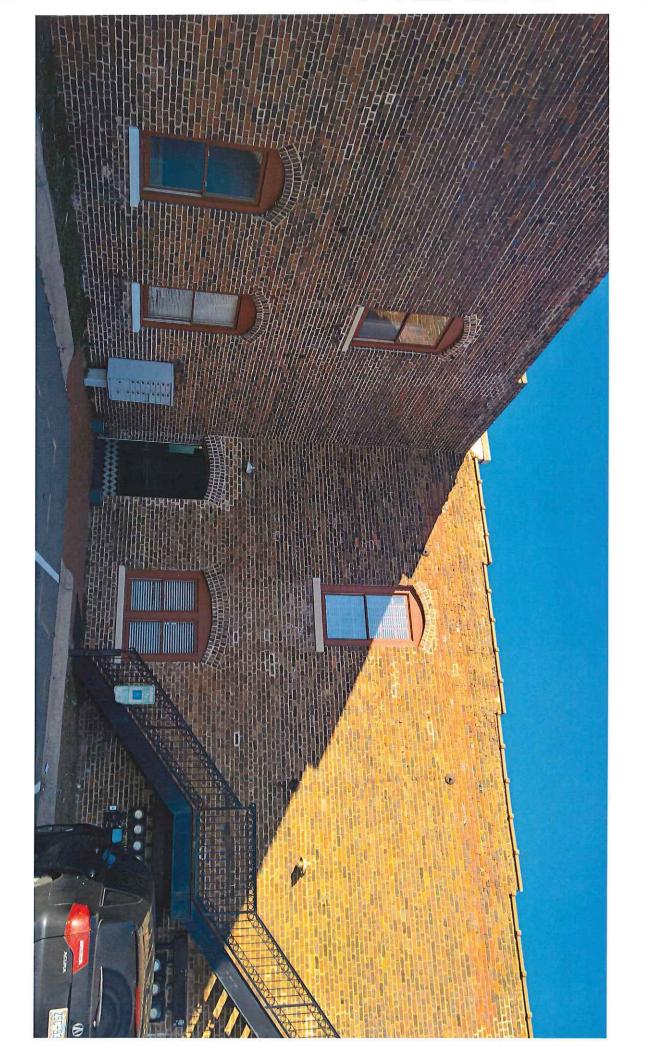

Removal of metal facade, repairs needed to original brick facade to restore.

Total Estimated Cost (lowest bid quote): \$\frac{15800}{Attach at least two itemized cost estimates for proposed work.}

I [have \subseteq / have not \subseteq ] received any other grant funding for the proposed improvement listed above.

October 14, 2016

Jason Cox 106 - 110 N. Main St. Graham, NC 27253

106 - 110 N. Main St. - Removal of front metal sheathing, with metal canopy to remain.

- Remove front metal sheathing.
- Remove, replace and/or repair flashing determined by General Contractor to top of front parapet wall.
- Leave in place brackets attached thru front wall for metal facade to be evaluated before future removal by others.