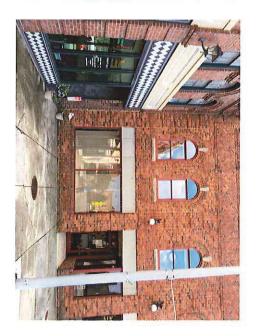

| Property Information (Please type or print clearly)                                                                 | Applicant Information (Please type or print clearly)                                  |
|---------------------------------------------------------------------------------------------------------------------|---------------------------------------------------------------------------------------|
| Street Address: 216F.C+.Sa.                                                                                         | Name: Churk Tallux                                                                    |
| Tax Parcel ID#:                                                                                                     | Phone Number: 334-229-4225,                                                           |
| Owner's Name: COWTSA, Dev. Group                                                                                    | Email: OVanam Cinema @ Triadbiz. VV                                                   |
| Use of Building: Verail Office                                                                                      | Relationship to Property (check one):                                                 |
| Business Name (if applicable):                                                                                      | Property Owner Tenant/Business Owner                                                  |
| Description of Proposed Improvement                                                                                 |                                                                                       |
| Write a brief description below and attach 1) an existing picture of the proposed improvement. (Please type or prin | photo of the project area; 2) a drawing, sketch or telearly)                          |
| Raise roof on Brantley                                                                                              | Js 20x20 avea to match<br>steel construction materials.<br>Datio on Northside. Create |
| remaining building. Use &                                                                                           | steel construction materials.                                                         |
| Install wought iron                                                                                                 | patro en Novinsiae. Cisco                                                             |
| outdoor eating area.                                                                                                |                                                                                       |
| Total Estimated Cost (lowest bid quote): \$85,040Atta                                                               | ch at least two itemized cost estimates for proposed work.                            |
| I [have ☐ / have not ☒] received any other grant funding if you answered "Have", please state from what sour        | ng for the proposed improvement listed above. rce, amount and date of award.          |

| Qty | Description                                                                                                                                                                                                                             | Unit Price | Line Total |
|-----|-----------------------------------------------------------------------------------------------------------------------------------------------------------------------------------------------------------------------------------------|------------|------------|
| 1   | Install new roof on a raised frame where we extend brick to match remainder of the building as shown on pictures; construct shed roof along patio, install steel structure to support new roof, install fencing in patio area per plans | \$88,000   | \$ 88,000  |