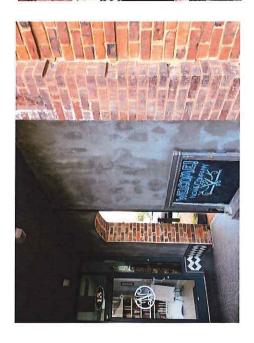

Removal of metal facade, repairs needed to original brick facade to restore.

Total Estimated Cost (lowest bid quote): \$\frac{15800}{Attach at least two itemized cost estimates for proposed work.}

I [have \subseteq / have not \subseteq ] received any other grant funding for the proposed improvement listed above.

October 14, 2016

Jason Cox 106 - 110 N. Main St. Graham, NC 27253

106 - 110 N. Main St. - Removal of front metal sheathing, with metal canopy to remain.

- Remove front metal sheathing.
- Remove, replace and/or repair flashing determined by General Contractor to top of front parapet wall.
- Leave in place brackets attached thru front wall for metal facade to be evaluated before future removal by others.