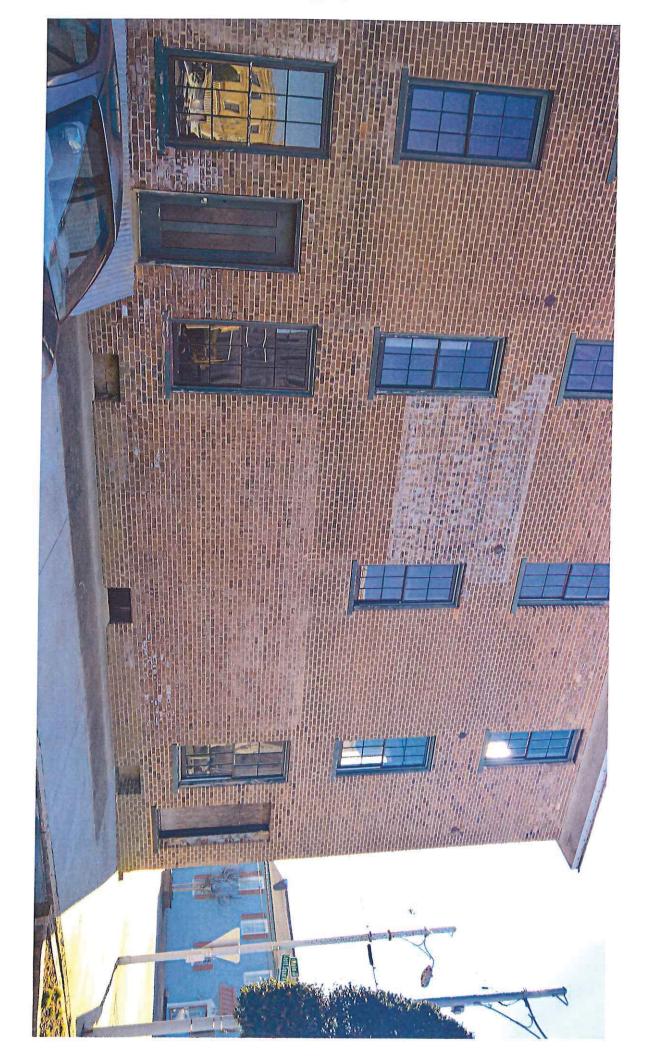

Removal of metal facade, repairs needed to original brick facade to restore.

Total Estimated Cost (lowest bid quote): \$\frac{15800}{Attach at least two itemized cost estimates for proposed work.}

I [have \subseteq / have not \subseteq ] received any other grant funding for the proposed improvement listed above.

October 14, 2016

Jason Cox 106 - 110 N. Main St. Graham, NC 27253

106 - 110 N. Main St. - Removal of front metal sheathing, with metal canopy to remain.

- Remove front metal sheathing.
- Remove, replace and/or repair flashing determined by General Contractor to top of front parapet wall.
- Leave in place brackets attached thru front wall for metal facade to be evaluated before future removal by others.