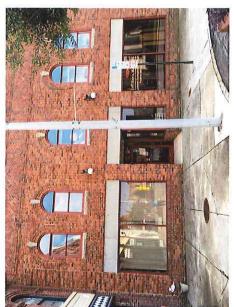

Removal of metal facade, repairs needed to original brick facade to restore.

Total Estimated Cost (lowest bid quote): \$\frac{15800}{Attach at least two itemized cost estimates for proposed work.}

I [have \subseteq / have not \subseteq ] received any other grant funding for the proposed improvement listed above.

October 14, 2016

Jason Cox 106 - 110 N. Main St. Graham, NC 27253

106 - 110 N. Main St. - Removal of front metal sheathing, with metal canopy to remain.

- Remove front metal sheathing.
- Remove, replace and/or repair flashing determined by General Contractor to top of front parapet wall.
- Leave in place brackets attached thru front wall for metal facade to be evaluated before future removal by others.