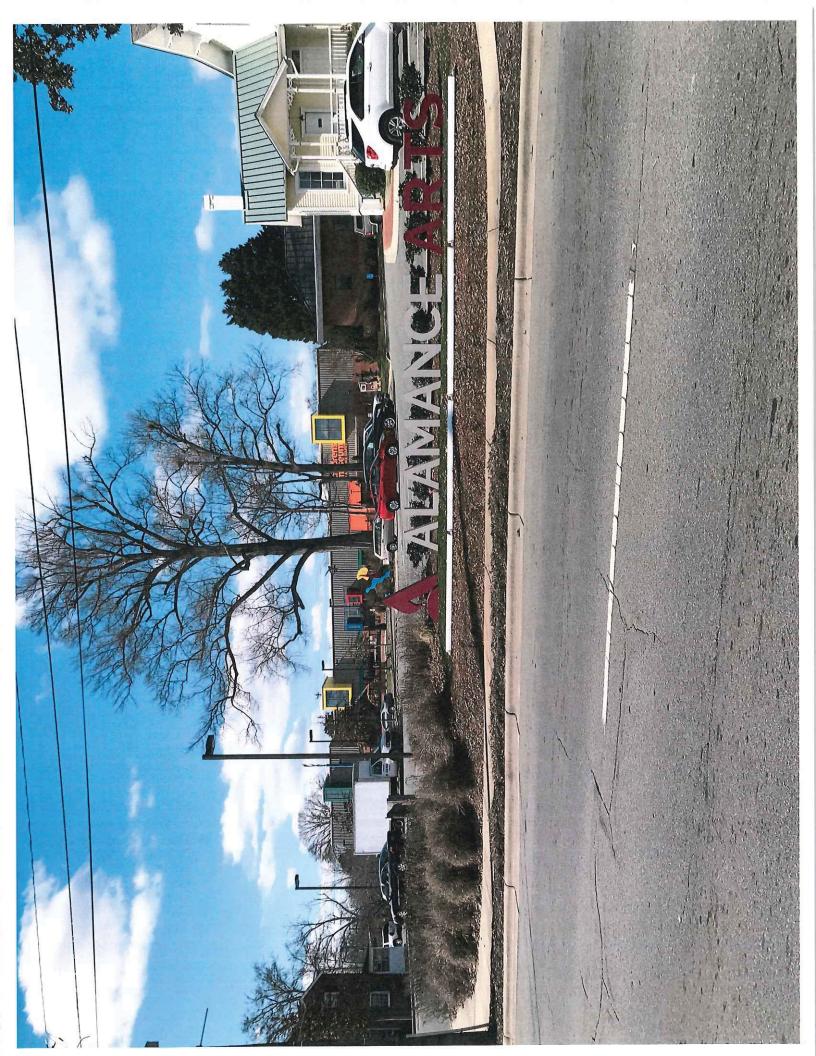

We are requesting funds to compete the landscaping in the area around our sign. We are not submitting 2 estimates for the work because we want to use the company that worked with us up to this point on the landscaping around the sign so that it all ties in together. The designer is Merwyn Varnado. The parking lot side would be lined with bushes Raphiolepis 'Spring Sonata' and 3 Ilex 'Oakleaf' to ground the area. 3 Trees Chionanthus retusus 'Toyko Tower' would be planted in the large area closest to the entrance to give the space height and low plantings Hydrangea paniculata 'Bobo' surrounded by Distyliynm 'Vintage Jade' and Vinca minor in front to fill the space but allow for a site line to the sign. In front of the sign would be annuals in bright colors to make a visual impact. Current irrigation would be tied into the plant layout.