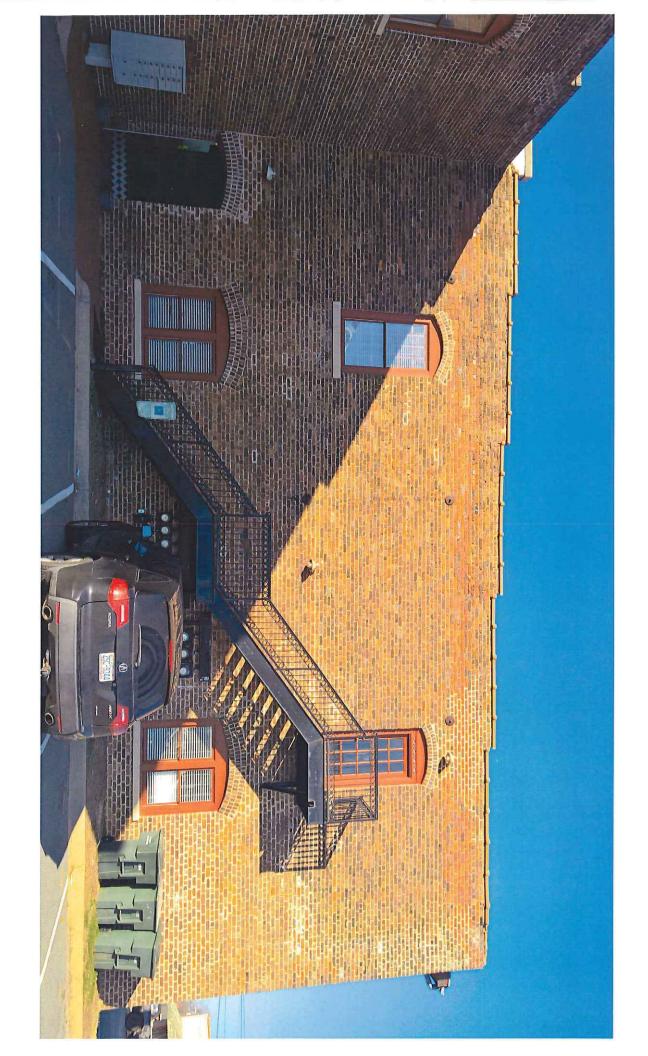

| Property Information (Please type or print clearly)                                                                 | Applicant Information (Please type or print clearly)                                  |
|---------------------------------------------------------------------------------------------------------------------|---------------------------------------------------------------------------------------|
| Street Address: 216F.C+.Sa.                                                                                         | Name: Churk Tallux                                                                    |
| Tax Parcel ID#:                                                                                                     | Phone Number: 334-229-4225,                                                           |
| Owner's Name: COWTSA, Dev. Group                                                                                    | Email: OVanam Cinema @ Triadbiz. VV                                                   |
| Use of Building: Verail Office                                                                                      | Relationship to Property (check one):                                                 |
| Business Name (if applicable):                                                                                      | Property Owner Tenant/Business Owner                                                  |
| Description of Proposed Improvement                                                                                 |                                                                                       |
| Write a brief description below and attach 1) an existing picture of the proposed improvement. (Please type or prin | photo of the project area; 2) a drawing, sketch or telearly)                          |
| Raise roof on Brantley                                                                                              | Js 20x20 avea to match<br>steel construction materials.<br>Datio on Northside. Create |
| remaining building. Use &                                                                                           | steel construction materials.                                                         |
| Install wought iron                                                                                                 | patro en Novinsiae. Cisco                                                             |
| outdoor eating area.                                                                                                |                                                                                       |
| Total Estimated Cost (lowest bid quote): \$85,040Atta                                                               | ch at least two itemized cost estimates for proposed work.                            |
| I [have ☐ / have not ☒] received any other grant funding if you answered "Have", please state from what sour        | ng for the proposed improvement listed above. rce, amount and date of award.          |

| Qty | Description                                                                                                                                                                                                                             | Unit Price | Line Total |
|-----|-----------------------------------------------------------------------------------------------------------------------------------------------------------------------------------------------------------------------------------------|------------|------------|
| 1   | Install new roof on a raised frame where we extend brick to match remainder of the building as shown on pictures; construct shed roof along patio, install steel structure to support new roof, install fencing in patio area per plans | \$88,000   | \$ 88,000  |

#### **Estimate**

| Date      | Estimate # |
|-----------|------------|
| 1/30/2017 | 328        |

COURT SQUARE DEVELOPMENT GROUP PO BOX 872 GRAHAM, NC 27253

| Description                                                                                                                                                          | Qty | Rate      | Total       |
|----------------------------------------------------------------------------------------------------------------------------------------------------------------------|-----|-----------|-------------|
| 21 SE COURT SQUARE                                                                                                                                                   |     |           |             |
| PROPOSED WORK:                                                                                                                                                       |     |           |             |
| Removal of existing concrete parking area. All debris to truck to a State approved site.                                                                             |     |           |             |
| CONSTRUCTION:                                                                                                                                                        |     | 2         |             |
| Construct a new (A) 20 x 20 addition (per plans) and raise roof to existing (B) 20 x 20 area                                                                         |     |           |             |
| ADDITION (A)                                                                                                                                                         |     |           |             |
| 1) Construction of masonry to match existing facade. 400 s.f. @ \$80 per foot                                                                                        | 1   | 32,000.00 | 32,000.00   |
| 2) Construct a shed roof along patio area (north side of building stretching along to front of building facing Court Square) 576 s.f. @ \$40 per foot                | 1   | 23,040.00 | 23,040.00   |
|                                                                                                                                                                      |     |           |             |
| all work to be wrought iron with metal roofing.                                                                                                                      |     | 7,000,00  | 7 000 00    |
| 3) Patio: - Install patio of concrete and masonry along north side.                                                                                                  | Ţ   | 7,800.00  | 7,800.00    |
| 4) Fencing: Enclose patio with 6' wrought Iron fencing. Fencing will follow sidewalk from new addition to existing build at store front area. \$120 per foot x 85 ft | 1   | 10,200.00 | 10,200,00   |
| SECTION (B)                                                                                                                                                          |     |           |             |
| Raise roof wall to match existing masonry. Install new roof. 400 s.f.                                                                                                | 1   | 12,000.00 | 12,000.00   |
| . 1                                                                                                                                                                  |     |           |             |
| 8 7                                                                                                                                                                  |     |           |             |
| s s                                                                                                                                                                  |     |           |             |
| *                                                                                                                                                                    |     |           |             |
| ·                                                                                                                                                                    |     |           |             |
| , , , t ,                                                                                                                                                            |     |           |             |
|                                                                                                                                                                      |     | Total     | \$85,040.00 |