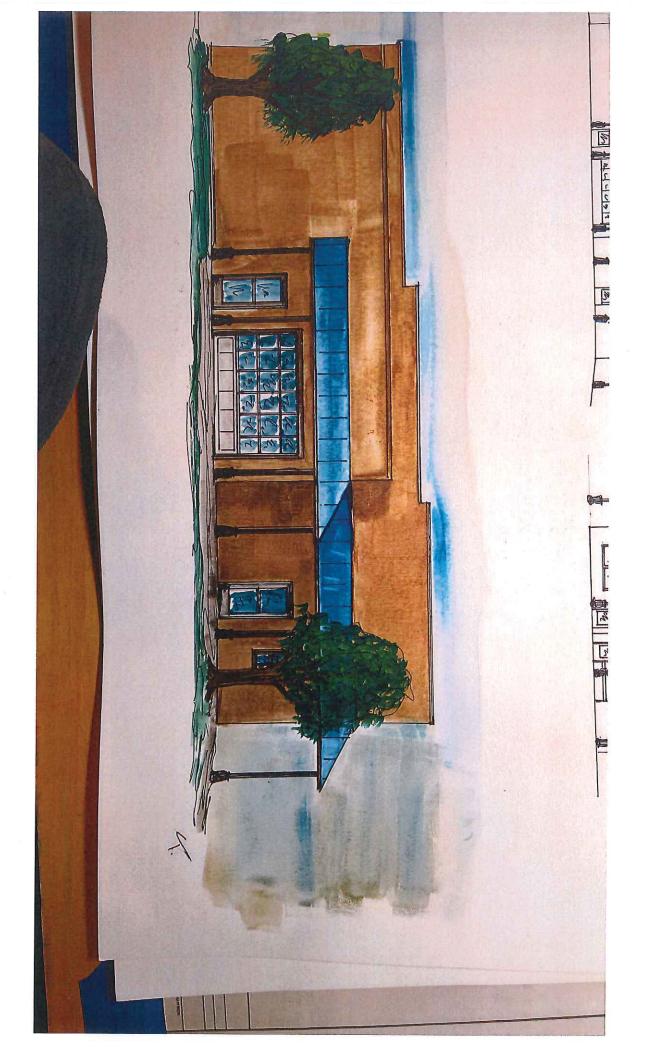

Removal of metal facade, repairs needed to original brick facade to restore.

Total Estimated Cost (lowest bid quote): \$\frac{15800}{Attach at least two itemized cost estimates for proposed work.}

I [have \subseteq / have not \subseteq ] received any other grant funding for the proposed improvement listed above.