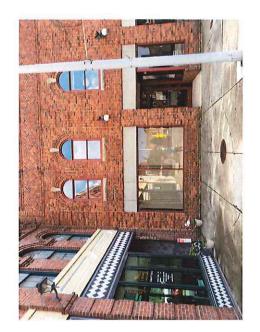

Removal of metal facade, repairs needed to original brick facade to restore.

Total Estimated Cost (lowest bid quote): \$\frac{15800}{Attach at least two itemized cost estimates for proposed work.}

I [have \subseteq / have not \subseteq ] received any other grant funding for the proposed improvement listed above.

October 14, 2016

Jason Cox 106 - 110 N. Main St. Graham, NC 27253

106 - 110 N. Main St. - Removal of front metal sheathing, with metal canopy to remain.

- Remove front metal sheathing.
- Remove, replace and/or repair flashing determined by General Contractor to top of front parapet wall.
- Leave in place brackets attached thru front wall for metal facade to be evaluated before future removal by others.