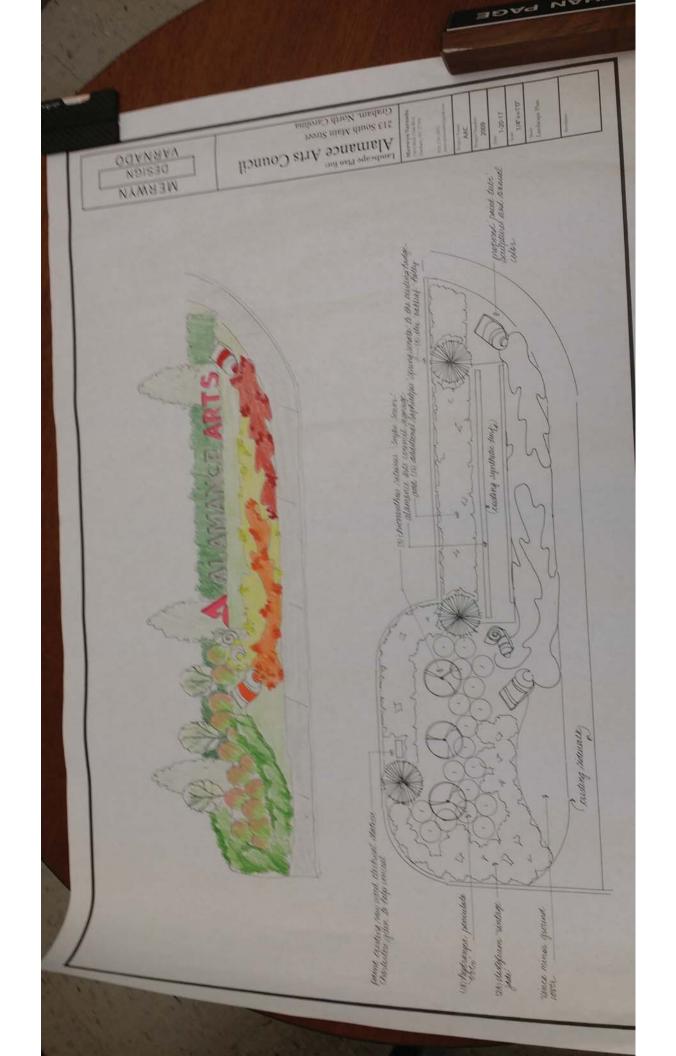

We are requesting funds to compete the landscaping in the area around our sign. We are not submitting 2 estimates for the work because we want to use the company that worked with us up to this point on the landscaping around the sign so that it all ties in together. The designer is Merwyn Varnado. The parking lot side would be lined with bushes Raphiolepis 'Spring Sonata' and 3 Ilex 'Oakleaf' to ground the area. 3 Trees Chionanthus retusus 'Toyko Tower' would be planted in the large area closest to the entrance to give the space height and low plantings Hydrangea paniculata 'Bobo' surrounded by Distyliynm 'Vintage Jade' and Vinca minor in front to fill the space but allow for a site line to the sign. In front of the sign would be annuals in bright colors to make a visual impact. Current irrigation would be tied into the plant layout.

**Total Preparation Work** 

\$ 5,410.75

For Plant Installation to include the following:

| (03) | Chionanthus retusus 'Toyko Tower' | 25 gal. |
|------|-----------------------------------|---------|
| (18) | Hydrangea paniculata 'Bobo'       | 5 gal.  |
| (25) | Distylium 'Vintage Jade'          | 5 gal.  |
| (12) | Raphiolepis 'Spring Sonata'       | 7 gal.  |
| (03) | Ilex x 'Oakleaf'                  | 6-7'    |
| (25) | Annuals (flats)                   | 4" pots |
| (10) | Vinca minor (flats)               | 4" pots |