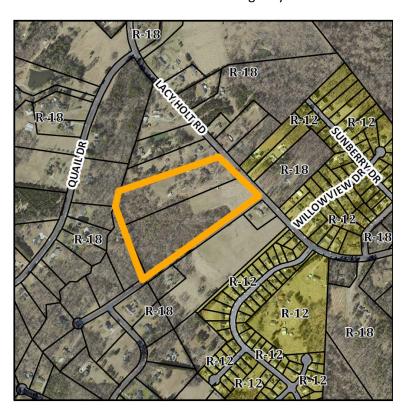

# **Knightdale Residential (RZ1602)**

Type of Request: Rezoning

**Meeting Dates** 

Planning Board on June 21, 2016 City Council on July 5, 2016

# Summary

This is a request to rezone the subject property from R-18 to R-9. The property currently has a single family home upon it. There is water and sewer available along Lacy Holt Road.

#### Location

2225 Lacy Holt Rd GPIN: 8872499679/ 8872590389

# **Surrounding Zoning**

R-18, R-12

#### **Surrounding Land Uses**

Single Family and Vacant

Size

17.08 acres