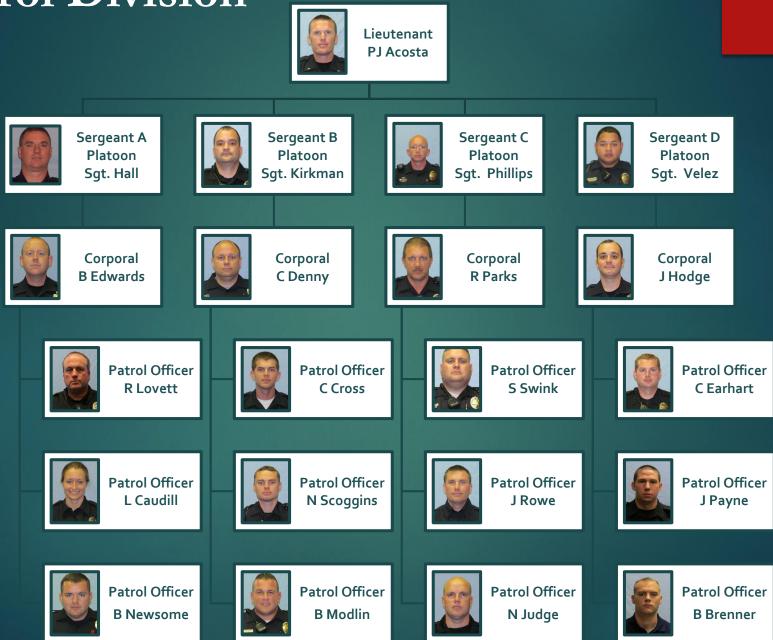

# Graham Police Department



#### **ORGANIZATIONAL CHART 2015**

Updated 12/30/2014 Effective 01/20/2015





Chief of Police JC Prichard





Captain Operations SP McGilvray



Captain Administration MK Cole



Lieutenant Operations PJ Acosta



Lieutenant Administration JD Flood

### **Patrol Division**



#### **Administrative Division** Captain MK Cole Sergeant Lieutenant C O'Neal COP/Crime Analyst / Special Projects Accreditation/ D Flood Evidence Sergeant Part Time Records Patrol Officer WB Dunnagan Evidence Custodian Victim Services Training/ C Hardin A Watkins D Rone Recruitment School Resource Parking Officer Part-Time Clerk Part-Time Clerk Enforcement Patrol Officer GHS B Farrell S Rimmer Case Manager R Purcell Corporal J Bost A Walker Temporary School Resource Part-Time Clerk Part-Time Clerk Assignment Patrol Officer Officer GMS T Johnson C Gwarek Records S Duggins T Barnes B Haynes School Resource Officer RSA T Land

## **Criminal Investigations Division**