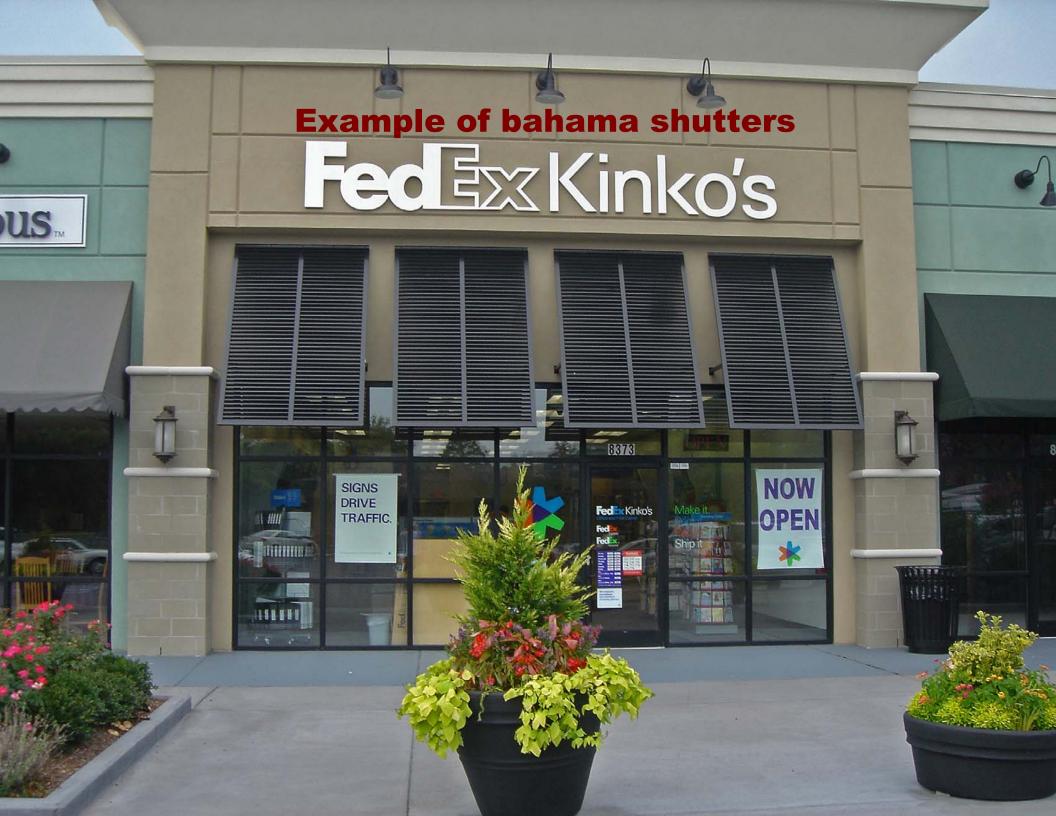

# Historic District Commission Meeting Agenda

September 11, 2013 at 5:30pm Council Chambers, 201 S Main St

- 1. Approve minutes of the May 29, 2013 meeting
- 2. Consider applications for the 2013-14 Façade Grant Program *Total City funds requested: \$5,210* 
  - a. Carolina Property Holdings, LLC, for property located at 200 N Main St \$9,820, maximum City match of \$4,910
    - Approval of this project will constitute approval of a Certificate of Appropriateness
    - Install 12 bahama shutters along third floor windows to match prior renovations
  - b. Tony I. Wood, for property located at 127 W Harden St \$600, maximum City match of \$300
    - · Scrape and paint upper half of front façade and all of left (western) side
- 3. Recommend appointment of new members to fill two vacant positions

### 2013-2014 Façade Grant Program 2222i2ation

| Property Information                                                                                            | Applicant @nformation                                                                                                                                                                   |
|-----------------------------------------------------------------------------------------------------------------|-----------------------------------------------------------------------------------------------------------------------------------------------------------------------------------------|
| Street Address: 200 N Main St, Third Floor                                                                      | Name: Carolina Property Holdings, LLC                                                                                                                                                   |
| Tax Parcel ID®: 145857                                                                                          | Phone Number: (336) 263-1180                                                                                                                                                            |
| Owner's Name: Carolina Property Holdings, LLC                                                                   | Email:jcox@compasshco.com                                                                                                                                                               |
| Ise of Building: Office, Storefront                                                                             | Relationship to Property (check one):                                                                                                                                                   |
| Business Name (if applicable):                                                                                  | Property Owner Tenant®Business Owner                                                                                                                                                    |
| the proposed renolations, specifically identifying changes                                                      | ing photo of the building and 20 a draving, seletch or picture of s and paint color for each detail of the building.  to continue upgrading of exterior and matching prior              |
| The Calist for a Tomplete Application  The California Tomplete Application  The California Tomplete Application | Ettach at least the itemized cost estimates for proposed Port.                                                                                                                          |
| I have read the City of Graham Façade Grant Program                                                             |                                                                                                                                                                                         |
| I have met with the City Building Inspector. My project                                                         |                                                                                                                                                                                         |
|                                                                                                                 | tandards for rehabilitation. @uilding is not older 30 years old                                                                                                                         |
| The owner's written and signed permission is attache                                                            | ·· —                                                                                                                                                                                    |
|                                                                                                                 | tch and  or picture of the proposed renovation are attached.                                                                                                                            |
| At least two itemized project cost estimates are attac                                                          | med.                                                                                                                                                                                    |
| and the application must be approved by the Graham His                                                          | ram must be used in the manner described in this application, storic District Commission prior to commencement of any proved application may result in a forfeiture of all grant funds. |
| 9 Carbo 8/28/13                                                                                                 |                                                                                                                                                                                         |
| Applicant Dignature                                                                                             | ate                                                                                                                                                                                     |

- 1. Fabricate and Install Twelve (12) Bahama Shutters: 52" wide x 48" height with the following.
- 2. Powder coating of Dark Bronze
- 3. Welded aluminum with Oval-Blades
- 4. To be attached with Top Hinges and 1" Square Rod Legs