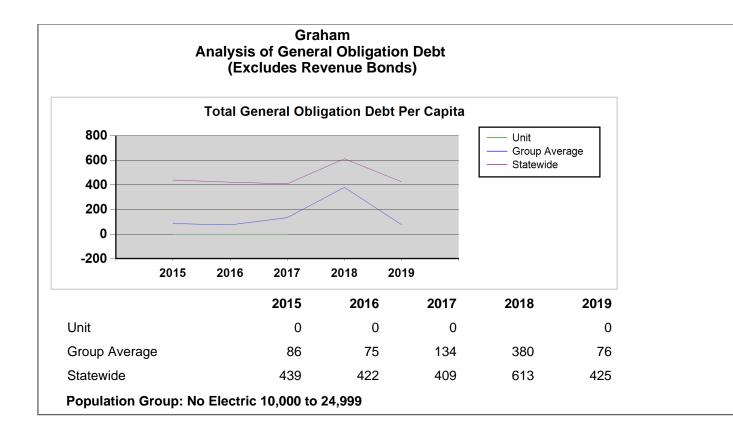

|                                 |                              |                                                                                                                   |          | 2019                            | 2018                            | 2017                            | 2016                            | 2015                            |
|---------------------------------|------------------------------|-------------------------------------------------------------------------------------------------------------------|----------|---------------------------------|---------------------------------|---------------------------------|---------------------------------|---------------------------------|
| Cash, Investments and Financing |                              | Percent Collected                                                                                                 | Audit    | 98.49%                          | 98.87%                          | 98.66%                          | 98.18%                          | 98.15%                          |
| Cash, Investments and Financing |                              | Percent Collected Group Average for<br>Municipalities Reporting Audit                                             | Audit    | 99.16%                          | 99.13%                          | 99.05%                          | 98.90%                          | 98.83%                          |
| Cash, Investments and Financing |                              | Percent Collected State Average for<br>Municipalities Reporting Audit                                             | Audit    | 99.21%                          | 99.18%                          | 99.05%                          | 99.01%                          | 98.87%                          |
| Cash, Investments and Financing |                              | Percent Collected Excluding Motor<br>Vehicles                                                                     | Audit    | 98.46%                          | 98.75%                          | 98.50%                          | 97.98%                          | 97.96%                          |
| Cash, Investments and Financing |                              | Percent Collected Excluding Motor<br>Vehicles Group Average for<br>Municipalities Reporting Audit                 | Audit    | 99.10%                          | 99.06%                          | 98.98%                          | 98.82%                          | 98.74%                          |
| Cash, Investments and Financing |                              | Percent Collected Excluding Motor<br>Vehicles State Average for<br>Municipalities Reporting Audit                 | Audit    | 99.16%                          | 99.12%                          | 99.01%                          | 98.97%                          | 98.82%                          |
| Cash, Investments and Financing |                              | Percent Collected Motor Vehicles Only                                                                             | Audit    | 98.71%                          | 99.93%                          | 100.00%                         | 100.00%                         | 99.99%                          |
| Cash, Investments and Financing |                              | Percent Collected Motor Vehicles Only<br>Group Average for Municipalities<br>Reporting Audit                      | Audit    | 99.72%                          | 99.78%                          | 99.80%                          | 99.74%                          | 99.81%                          |
| Cash, Investments and Financing |                              | Percent Collected Motor Vehicles Only<br>State Average for Municipalities<br>Reporting Audit                      | Audit    | 99.75%                          | 99.89%                          | 99.66%                          | 99.59%                          | 99.53%                          |
| Cash, Investments and Financing |                              | Tax Uncollected                                                                                                   | Audit    | 83,240                          | 59,994                          | 67,484                          | 86,118                          | 85,489                          |
| Cash, Investments and Financing |                              | Tax Uncollected Rate Equivalent                                                                                   | Audit    | 0.0070                          | 0.0052                          | 0.0062                          | 0.0083                          | 0.0084                          |
| Cash, Investments and Financing |                              | Dominant County                                                                                                   | NCDOR    | Alamance County                 | Alamance County                 | Alamance County                 | ALAMANCE<br>COUNTY              | ALAMANCE<br>COUNTY              |
| Debt Information                |                              | Population Group                                                                                                  | LGC Debt | No Electric 10,000<br>to 24,999 |
| Debt Information                | Ratings                      | Fitch                                                                                                             | LGC Debt |                                 |                                 |                                 |                                 |                                 |
| Debt Information                | Ratings                      | Moody's                                                                                                           | LGC Debt | A2                              | A2                              | A2                              | A2                              | A2                              |
| Debt Information                | Ratings                      | S&P                                                                                                               | LGC Debt | A                               | A                               | A                               | AA                              | AA                              |
| Debt Information                | General Obligation Debt (GO) | Enterprise                                                                                                        | LGC Debt | 0                               |                                 | 0                               | 0                               | 0                               |
| Debt Information                | General Obligation Debt (GO) | General Government                                                                                                | LGC Debt | 0                               |                                 | 0                               | 0                               | 0                               |
| Debt Information                | General Obligation Debt (GO) | Total                                                                                                             | LGC Debt | \$0                             |                                 | \$0                             | \$0                             | \$0                             |
| Debt Information                | General Obligation Debt (GO) | Total Per Capita                                                                                                  | AFIR     | 0                               |                                 | 0                               | 0                               | 0                               |
| Debt Information                | General Obligation Debt (GO) | Total Per Capita for the Population<br>Group                                                                      | AFIR     | 76                              | 380                             | 134                             | 75                              | 86                              |
| Debt Information                | General Obligation Debt (GO) | Total Per Capita State Average on the County and Municipality                                                     | AFIR     | 425                             | 613                             | 409                             | 422                             | 439                             |
| Debt Information                | General Obligation Debt (GO) | Total per Assessed Valuation Adjusted for Current Year Sales                                                      | AFIR     | 0.0000%                         |                                 | 0.0000%                         | 0.0000%                         | 0.0000%                         |
| Debt Information                | General Obligation Debt (GO) | Total per Assessed Valuation Adjusted for Current Year Sales- Group Average                                       | AFIR     | 0.0637%                         | 0.3797%                         | 0.1202%                         | 0.0704%                         | 0.0828%                         |
| Debt Information                | General Obligation Debt (GO) | Total per Assessed Valuation Adjusted<br>for Current Year Sales - State Average<br>on the County and Municipality | AFIR     | 0.3327%                         | 0.5047%                         | 0.3597%                         | 0.3880%                         | 0.4177%                         |
| Debt Information                | General Obligation Debt (GO) | Total Authorized but not Issued<br>Including Enterprise Debt                                                      | LGC Debt |                                 |                                 |                                 | 0                               | 0                               |