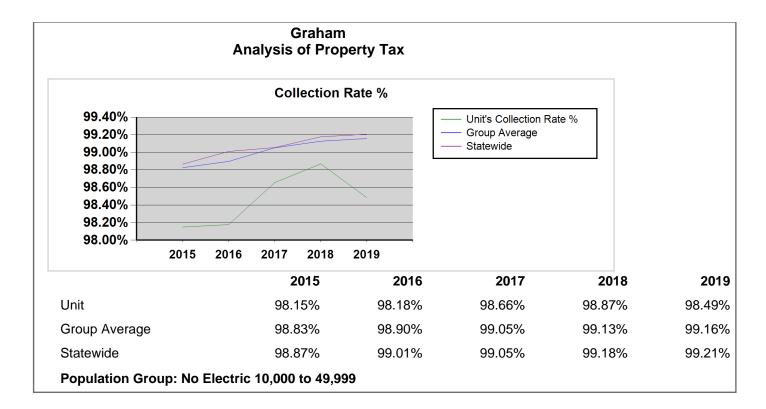

|                                 |                              |                                                                                                                   |          | 2019                            | 2018                            | 2017                            | 2016                            | 2015                            |
|---------------------------------|------------------------------|-------------------------------------------------------------------------------------------------------------------|----------|---------------------------------|---------------------------------|---------------------------------|---------------------------------|---------------------------------|
| Cash, Investments and Financing |                              | Percent Collected                                                                                                 | Audit    | 98.49%                          | 98.87%                          | 98.66%                          | 98.18%                          | 98.15%                          |
| Cash, Investments and Financing |                              | Percent Collected Group Average for<br>Municipalities Reporting Audit                                             | Audit    | 99.16%                          | 99.13%                          | 99.05%                          | 98.90%                          | 98.83%                          |
| Cash, Investments and Financing |                              | Percent Collected State Average for<br>Municipalities Reporting Audit                                             | Audit    | 99.21%                          | 99.18%                          | 99.05%                          | 99.01%                          | 98.87%                          |
| Cash, Investments and Financing |                              | Percent Collected Excluding Motor<br>Vehicles                                                                     | Audit    | 98.46%                          | 98.75%                          | 98.50%                          | 97.98%                          | 97.96%                          |
| Cash, Investments and Financing |                              | Percent Collected Excluding Motor<br>Vehicles Group Average for<br>Municipalities Reporting Audit                 | Audit    | 99.10%                          | 99.06%                          | 98.98%                          | 98.82%                          | 98.74%                          |
| Cash, Investments and Financing |                              | Percent Collected Excluding Motor<br>Vehicles State Average for<br>Municipalities Reporting Audit                 | Audit    | 99.16%                          | 99.12%                          | 99.01%                          | 98.97%                          | 98.82%                          |
| Cash, Investments and Financing |                              | Percent Collected Motor Vehicles Only                                                                             | Audit    | 98.71%                          | 99.93%                          | 100.00%                         | 100.00%                         | 99.99%                          |
| Cash, Investments and Financing |                              | Percent Collected Motor Vehicles Only<br>Group Average for Municipalities<br>Reporting Audit                      | Audit    | 99.72%                          | 99.78%                          | 99.80%                          | 99.74%                          | 99.81%                          |
| Cash, Investments and Financing |                              | Percent Collected Motor Vehicles Only<br>State Average for Municipalities<br>Reporting Audit                      | Audit    | 99.75%                          | 99.89%                          | 99.66%                          | 99.59%                          | 99.53%                          |
| Cash, Investments and Financing |                              | Tax Uncollected                                                                                                   | Audit    | 83,240                          | 59,994                          | 67,484                          | 86,118                          | 85,489                          |
| Cash, Investments and Financing |                              | Tax Uncollected Rate Equivalent                                                                                   | Audit    | 0.0070                          | 0.0052                          | 0.0062                          | 0.0083                          | 0.0084                          |
| Cash, Investments and Financing |                              | Dominant County                                                                                                   | NCDOR    | Alamance County                 | Alamance County                 | Alamance County                 | ALAMANCE<br>COUNTY              | ALAMANCE<br>COUNTY              |
| Debt Information                |                              | Population Group                                                                                                  | LGC Debt | No Electric 10,000<br>to 24,999 |
| Debt Information                | Ratings                      | Fitch                                                                                                             | LGC Debt |                                 |                                 |                                 |                                 |                                 |
| Debt Information                | Ratings                      | Moody's                                                                                                           | LGC Debt | A2                              | A2                              | A2                              | A2                              | A2                              |
| Debt Information                | Ratings                      | S&P                                                                                                               | LGC Debt | A                               | A                               | A                               | AA                              | AA                              |
| Debt Information                | General Obligation Debt (GO) | Enterprise                                                                                                        | LGC Debt | 0                               |                                 | 0                               | 0                               | 0                               |
| Debt Information                | General Obligation Debt (GO) | General Government                                                                                                | LGC Debt | 0                               |                                 | 0                               | 0                               | 0                               |
| Debt Information                | General Obligation Debt (GO) | Total                                                                                                             | LGC Debt | \$0                             |                                 | \$0                             | \$0                             | \$0                             |
| Debt Information                | General Obligation Debt (GO) | Total Per Capita                                                                                                  | AFIR     | 0                               |                                 | 0                               | 0                               | 0                               |
| Debt Information                | General Obligation Debt (GO) | Total Per Capita for the Population<br>Group                                                                      | AFIR     | 76                              | 380                             | 134                             | 75                              | 86                              |
| Debt Information                | General Obligation Debt (GO) | Total Per Capita State Average on the County and Municipality                                                     | AFIR     | 425                             | 613                             | 409                             | 422                             | 439                             |
| Debt Information                | General Obligation Debt (GO) | Total per Assessed Valuation Adjusted for Current Year Sales                                                      | AFIR     | 0.0000%                         |                                 | 0.0000%                         | 0.0000%                         | 0.0000%                         |
| Debt Information                | General Obligation Debt (GO) | Total per Assessed Valuation Adjusted for Current Year Sales- Group Average                                       | AFIR     | 0.0637%                         | 0.3797%                         | 0.1202%                         | 0.0704%                         | 0.0828%                         |
| Debt Information                | General Obligation Debt (GO) | Total per Assessed Valuation Adjusted<br>for Current Year Sales - State Average<br>on the County and Municipality | AFIR     | 0.3327%                         | 0.5047%                         | 0.3597%                         | 0.3880%                         | 0.4177%                         |
| Debt Information                | General Obligation Debt (GO) | Total Authorized but not Issued<br>Including Enterprise Debt                                                      | LGC Debt |                                 |                                 |                                 | 0                               | 0                               |