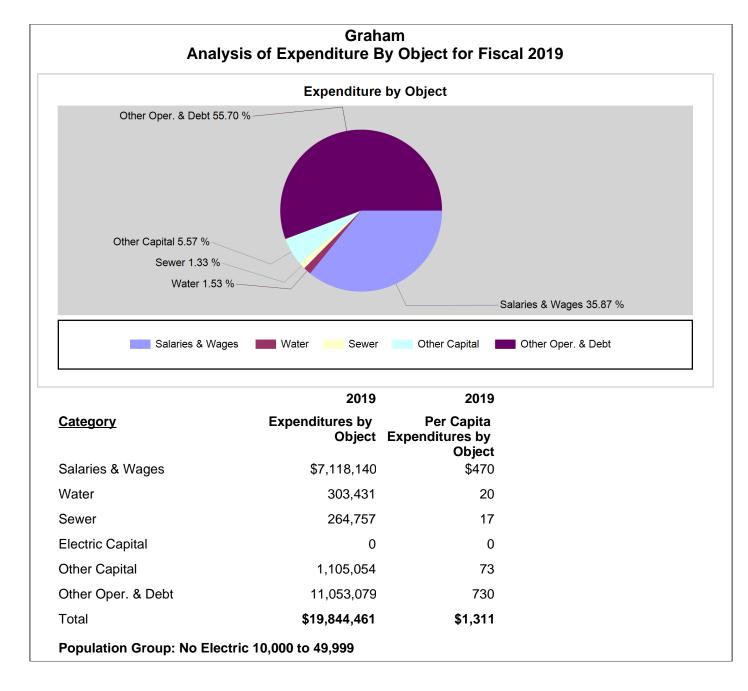

## Note: All data unless otherwise specified is for the 12 month period ending June, 30th of the designated year

|                                                     |                               |                    |      | 2019         | 2018 | 2017         | 2016         | 2015         |
|-----------------------------------------------------|-------------------------------|--------------------|------|--------------|------|--------------|--------------|--------------|
| Muni Revenues and Expenditures Financial Profile    | Revenues by Source            | Property Taxes     | AFIR | \$5,510,578  |      | \$5,077,223  | \$4,771,859  | \$4,759,906  |
| Muni Revenues and Expenditures Financial Profile    | Revenues by Source            | Utility            | AFIR | 7,375,919    |      | 6,789,344    | 61,779       | 61,482       |
| Muni Revenues and Expenditures Financial Profile    | Revenues by Source            | Sales Tax          | AFIR | 3,868,517    |      | 3,403,513    | 3,311,880    | 3,061,115    |
| Muni Revenues and Expenditures Financial Profile    | Revenues by Source            | Sales & Services   | AFIR | 1,286,227    |      | 838,243      | 1,270,143    | 2,360,136    |
| Muni Revenues and Expenditures Financial Profile    | Revenues by Source            | Intergovernmental  | AFIR | 2,976,380    |      | 2,278,516    | 9,438,423    | 10,380,344   |
| Muni Revenues and Expenditures Financial Profile    | Revenues by Source            | Debt Proceeds      | AFIR | 0            |      | 0            | 0            | 144,257      |
| Muni Revenues and Expenditures Financial Profile    | Revenues by Source            | Other Misc.        | AFIR | 1,089,684    |      | 883,086      | 1,475,392    | 1,649,470    |
| Muni Revenues and Expenditures Financial<br>Profile | Revenues by Source            | Total              | AFIR | \$22,107,305 | \$0  | \$19,269,925 | \$20,329,476 | \$22,416,710 |
| Muni Revenues and Expenditures Financial Profile    | Expenditures by Function      | Utility            | AFIR | \$6,122,483  |      | \$4,948,495  | \$5,825,559  | \$7,658,283  |
| Muni Revenues and Expenditures Financial Profile    | Expenditures by Function      | Debt Service       | AFIR | 656,135      |      | 1,116,744    | 1,616,149    | 1,359,207    |
| Muni Revenues and Expenditures Financial Profile    | Expenditures by Function      | Transportation     | AFIR | 1,351,985    |      | 1,402,904    | 1,705,188    | 1,340,816    |
| Muni Revenues and Expenditures Financial Profile    | Expenditures by Function      | General Government | AFIR | 2,444,678    |      | 2,667,968    | 2,357,948    | 1,994,591    |
| Muni Revenues and Expenditures Financial Profile    | Expenditures by Function      | Public Safety      | AFIR | 5,591,240    |      | 4,518,242    | 4,336,771    | 4,320,910    |
| Muni Revenues and Expenditures Financial Profile    | Expenditures by Function      | Other              | AFIR | 3,677,940    |      | 3,813,698    | 3,758,881    | 9,071,972    |
| Muni Revenues and Expenditures Financial<br>Profile | Expenditures by Function      | Total              | AFIR | \$19,844,461 | \$0  | \$18,468,051 | \$19,600,496 | \$25,745,779 |
| Muni Revenues and Expenditures Financial Profile    | Expenditures by Object        | Salaries & Wages   | AFIR | \$7,118,140  |      | \$5,746,590  | \$5,468,966  | \$5,418,299  |
| Muni Revenues and Expenditures Financial Profile    | Expenditures by Object        | Capital Outlay     | AFIR | 1,673,242    |      | 1,664,185    | 2,235,575    | 3,984,749    |
| Muni Revenues and Expenditures Financial Profile    | Expenditures by Object        | Other Oper. & Debt | AFIR | 11,053,079   |      | 11,057,276   | 11,895,955   | 16,342,731   |
| Muni Revenues and Expenditures Financial<br>Profile | Expenditures by Object        | Total              | AFIR | \$19,844,461 | \$0  | \$18,468,051 | \$19,600,496 | \$25,745,779 |
| Muni Revenues and Expenditures Financial Profile    | Per Capita Revenues by Source | Property Taxes     | AFIR | \$364        |      | \$343        | \$334        | \$333        |
| Muni Revenues and Expenditures Financial Profile    | Per Capita Revenues by Source | Utility            | AFIR | 487          |      | 458          | 4            | 4            |
| Muni Revenues and Expenditures Financial Profile    | Per Capita Revenues by Source | Sales Tax          | AFIR | 256          |      | 230          | 232          | 214          |
| Muni Revenues and Expenditures Financial Profile    | Per Capita Revenues by Source | Sales & Services   | AFIR | 85           |      | 57           | 89           | 165          |
| Muni Revenues and Expenditures Financial Profile    | Per Capita Revenues by Source | Intergovernmental  | AFIR | 197          |      | 154          | 660          | 726          |
| Muni Revenues and Expenditures Financial Profile    | Per Capita Revenues by Source | Debt Proceeds      | AFIR | 0            |      | 0            | 0            | 10           |
| Muni Revenues and Expenditures Financial Profile    | Per Capita Revenues by Source | Other Misc.        | AFIR | 72           |      | 60           | 103          | 115          |

|                                                     |                                                                                             |                    |      | 2019    | 2018    | 2017    | 2016    | 2015    |
|-----------------------------------------------------|---------------------------------------------------------------------------------------------|--------------------|------|---------|---------|---------|---------|---------|
| Muni Revenues and Expenditures Financial<br>Profile | Per Capita Revenues by Source                                                               | Total              | AFIR | \$1,461 | \$0     | \$1,301 | \$1,421 | \$1,567 |
| Muni Revenues and Expenditures Financial Profile    | Per Capita Expenditures by<br>Function                                                      | Utility            | AFIR | \$404   |         | \$334   | \$407   | \$535   |
| Muni Revenues and Expenditures Financial Profile    | Per Capita Expenditures by<br>Function                                                      | Debt Service       | AFIR | 43      |         | 75      | 113     | 95      |
| Muni Revenues and Expenditures Financial Profile    | Per Capita Expenditures by<br>Function                                                      | Transportation     | AFIR | 89      |         | 95      | 119     | 94      |
| Muni Revenues and Expenditures Financial Profile    | Per Capita Expenditures by<br>Function                                                      | General Government | AFIR | 162     |         | 180     | 165     | 139     |
| Muni Revenues and Expenditures Financial Profile    | Per Capita Expenditures by<br>Function                                                      | Public Safety      | AFIR | 369     |         | 305     | 303     | 302     |
| Muni Revenues and Expenditures Financial Profile    | Per Capita Expenditures by<br>Function                                                      | Other              | AFIR | 243     |         | 257     | 263     | 634     |
| Muni Revenues and Expenditures Financial<br>Profile | Per Capita Expenditures by<br>Function                                                      | Total              | AFIR | \$1,311 | \$0     | \$1,247 | \$1,370 | \$1,800 |
| Muni Revenues and Expenditures Financial Profile    | Per Capita Expenditures by Object                                                           | Salaries & Wages   | AFIR | \$470   |         | \$388   | \$382   | \$379   |
| Muni Revenues and Expenditures Financial Profile    | Per Capita Expenditures by Object                                                           | Capital Outlay     | AFIR | 111     |         | 112     | 156     | 279     |
| Muni Revenues and Expenditures Financial Profile    | Per Capita Expenditures by Object                                                           | Other Oper. & Debt | AFIR | 730     |         | 746     | 832     | 1,142   |
| Muni Revenues and Expenditures Financial<br>Profile | Per Capita Expenditures by<br>Object                                                        | Total              | AFIR | \$1,311 | \$0     | \$1,247 | \$1,370 | \$1,800 |
| Muni Revenues and Expenditures Financial Profile    | Group Average Per Capita for<br>Municipalities Reporting AFIR -<br>Revenues by Source       | Property Taxes     | AFIR | \$495   | \$476   | \$470   | \$455   | \$449   |
| Muni Revenues and Expenditures Financial Profile    | Group Average Per Capita for<br>Municipalities Reporting AFIR -<br>Revenues by Source       | Utility            | AFIR | 363     | 340     | 340     | 325     | 312     |
| Muni Revenues and Expenditures Financial Profile    | Group Average Per Capita for<br>Municipalities Reporting AFIR -<br>Revenues by Source       | Sales Tax          | AFIR | 192     | 176     | 157     | 150     | 146     |
| Muni Revenues and Expenditures Financial Profile    | Group Average Per Capita for<br>Municipalities Reporting AFIR -<br>Revenues by Source       | Sales & Services   | AFIR | 105     | 103     | 93      | 88      | 94      |
| Muni Revenues and Expenditures Financial Profile    | Group Average Per Capita for<br>Municipalities Reporting AFIR -<br>Revenues by Source       | Intergovernmental  | AFIR | 187     | 177     | 178     | 204     | 199     |
| Muni Revenues and Expenditures Financial Profile    | Group Average Per Capita for<br>Municipalities Reporting AFIR -<br>Revenues by Source       | Debt Proceeds      | AFIR | 114     | 51      | 61      | 27      | 125     |
| Muni Revenues and Expenditures Financial Profile    | Group Average Per Capita for<br>Municipalities Reporting AFIR -<br>Revenues by Source       | Other Misc.        | AFIR | 147     | 161     | 132     | 121     | 113     |
| Muni Revenues and Expenditures Financial<br>Profile | Group Average Per Capita for<br>Municipalities Reporting AFIR -<br>Revenues by Source       | Total              | AFIR | \$1,602 | \$1,484 | \$1,430 | \$1,369 | \$1,437 |
| Muni Revenues and Expenditures Financial Profile    | Group Average Per Capita for<br>Municipalities Reporting AFIR -<br>Expenditures by Function | Utility            | AFIR | \$325   | \$322   | \$268   | \$259   | \$274   |
| Muni Revenues and Expenditures Financial Profile    | Group Average Per Capita for<br>Municipalities Reporting AFIR -<br>Expenditures by Function | Debt Service       | AFIR | 213     | 133     | 135     | 135     | 133     |