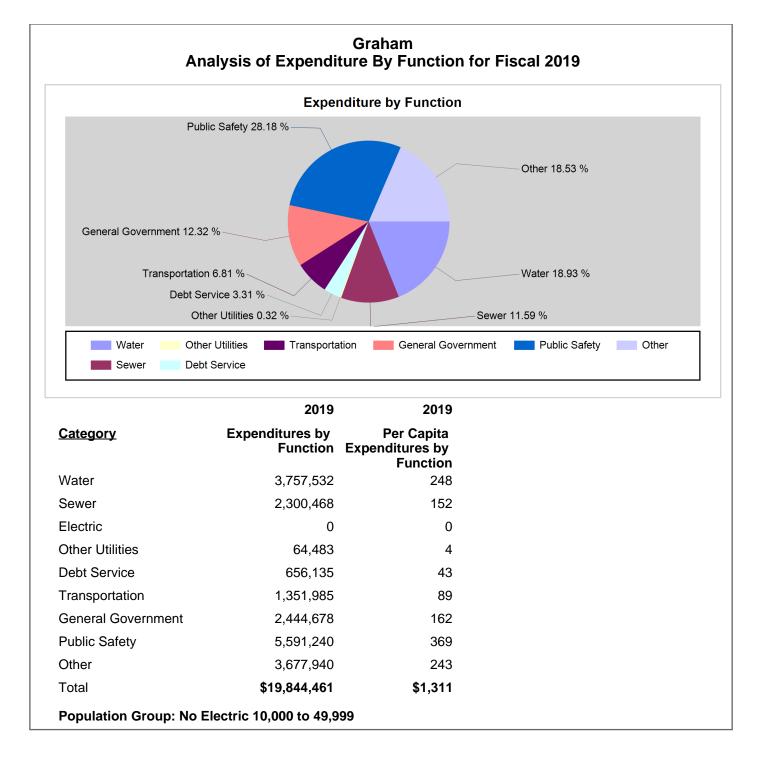

## Note: All data unless otherwise specified is for the 12 month period ending June, 30th of the designated year

|                                                     |                               |                    |      | 2019         | 2018 | 2017         | 2016         | 2015         |
|-----------------------------------------------------|-------------------------------|--------------------|------|--------------|------|--------------|--------------|--------------|
| Muni Revenues and Expenditures Financial Profile    | Revenues by Source            | Property Taxes     | AFIR | \$5,510,578  |      | \$5,077,223  | \$4,771,859  | \$4,759,906  |
| Muni Revenues and Expenditures Financial Profile    | Revenues by Source            | Utility            | AFIR | 7,375,919    |      | 6,789,344    | 61,779       | 61,482       |
| Muni Revenues and Expenditures Financial Profile    | Revenues by Source            | Sales Tax          | AFIR | 3,868,517    |      | 3,403,513    | 3,311,880    | 3,061,115    |
| Muni Revenues and Expenditures Financial Profile    | Revenues by Source            | Sales & Services   | AFIR | 1,286,227    |      | 838,243      | 1,270,143    | 2,360,136    |
| Muni Revenues and Expenditures Financial Profile    | Revenues by Source            | Intergovernmental  | AFIR | 2,976,380    |      | 2,278,516    | 9,438,423    | 10,380,344   |
| Muni Revenues and Expenditures Financial Profile    | Revenues by Source            | Debt Proceeds      | AFIR | 0            |      | 0            | 0            | 144,257      |
| Muni Revenues and Expenditures Financial Profile    | Revenues by Source            | Other Misc.        | AFIR | 1,089,684    |      | 883,086      | 1,475,392    | 1,649,470    |
| Muni Revenues and Expenditures Financial<br>Profile | Revenues by Source            | Total              | AFIR | \$22,107,305 | \$0  | \$19,269,925 | \$20,329,476 | \$22,416,710 |
| Muni Revenues and Expenditures Financial Profile    | Expenditures by Function      | Utility            | AFIR | \$6,122,483  |      | \$4,948,495  | \$5,825,559  | \$7,658,283  |
| Muni Revenues and Expenditures Financial Profile    | Expenditures by Function      | Debt Service       | AFIR | 656,135      |      | 1,116,744    | 1,616,149    | 1,359,207    |
| Muni Revenues and Expenditures Financial Profile    | Expenditures by Function      | Transportation     | AFIR | 1,351,985    |      | 1,402,904    | 1,705,188    | 1,340,816    |
| Muni Revenues and Expenditures Financial Profile    | Expenditures by Function      | General Government | AFIR | 2,444,678    |      | 2,667,968    | 2,357,948    | 1,994,591    |
| Muni Revenues and Expenditures Financial Profile    | Expenditures by Function      | Public Safety      | AFIR | 5,591,240    |      | 4,518,242    | 4,336,771    | 4,320,910    |
| Muni Revenues and Expenditures Financial Profile    | Expenditures by Function      | Other              | AFIR | 3,677,940    |      | 3,813,698    | 3,758,881    | 9,071,972    |
| Muni Revenues and Expenditures Financial<br>Profile | Expenditures by Function      | Total              | AFIR | \$19,844,461 | \$0  | \$18,468,051 | \$19,600,496 | \$25,745,779 |
| Muni Revenues and Expenditures Financial Profile    | Expenditures by Object        | Salaries & Wages   | AFIR | \$7,118,140  |      | \$5,746,590  | \$5,468,966  | \$5,418,299  |
| Muni Revenues and Expenditures Financial Profile    | Expenditures by Object        | Capital Outlay     | AFIR | 1,673,242    |      | 1,664,185    | 2,235,575    | 3,984,749    |
| Muni Revenues and Expenditures Financial Profile    | Expenditures by Object        | Other Oper. & Debt | AFIR | 11,053,079   |      | 11,057,276   | 11,895,955   | 16,342,731   |
| Muni Revenues and Expenditures Financial<br>Profile | Expenditures by Object        | Total              | AFIR | \$19,844,461 | \$0  | \$18,468,051 | \$19,600,496 | \$25,745,779 |
| Muni Revenues and Expenditures Financial Profile    | Per Capita Revenues by Source | Property Taxes     | AFIR | \$364        |      | \$343        | \$334        | \$333        |
| Muni Revenues and Expenditures Financial Profile    | Per Capita Revenues by Source | Utility            | AFIR | 487          |      | 458          | 4            | 4            |
| Muni Revenues and Expenditures Financial Profile    | Per Capita Revenues by Source | Sales Tax          | AFIR | 256          |      | 230          | 232          | 214          |
| Muni Revenues and Expenditures Financial Profile    | Per Capita Revenues by Source | Sales & Services   | AFIR | 85           |      | 57           | 89           | 165          |
| Muni Revenues and Expenditures Financial Profile    | Per Capita Revenues by Source | Intergovernmental  | AFIR | 197          |      | 154          | 660          | 726          |
| Muni Revenues and Expenditures Financial Profile    | Per Capita Revenues by Source | Debt Proceeds      | AFIR | 0            |      | 0            | 0            | 10           |
| Muni Revenues and Expenditures Financial Profile    | Per Capita Revenues by Source | Other Misc.        | AFIR | 72           |      | 60           | 103          | 115          |

|                                                     |                                                                                             |                    |      | 2019    | 2018    | 2017    | 2016    | 2015    |
|-----------------------------------------------------|---------------------------------------------------------------------------------------------|--------------------|------|---------|---------|---------|---------|---------|
| Muni Revenues and Expenditures Financial<br>Profile | Per Capita Revenues by Source                                                               | Total              | AFIR | \$1,461 | \$0     | \$1,301 | \$1,421 | \$1,567 |
| Muni Revenues and Expenditures Financial Profile    | Per Capita Expenditures by<br>Function                                                      | Utility            | AFIR | \$404   |         | \$334   | \$407   | \$535   |
| Muni Revenues and Expenditures Financial Profile    | Per Capita Expenditures by<br>Function                                                      | Debt Service       | AFIR | 43      |         | 75      | 113     | 95      |
| Muni Revenues and Expenditures Financial Profile    | Per Capita Expenditures by<br>Function                                                      | Transportation     | AFIR | 89      |         | 95      | 119     | 94      |
| Muni Revenues and Expenditures Financial Profile    | Per Capita Expenditures by<br>Function                                                      | General Government | AFIR | 162     |         | 180     | 165     | 139     |
| Muni Revenues and Expenditures Financial Profile    | Per Capita Expenditures by<br>Function                                                      | Public Safety      | AFIR | 369     |         | 305     | 303     | 302     |
| Muni Revenues and Expenditures Financial Profile    | Per Capita Expenditures by<br>Function                                                      | Other              | AFIR | 243     |         | 257     | 263     | 634     |
| Muni Revenues and Expenditures Financial<br>Profile | Per Capita Expenditures by<br>Function                                                      | Total              | AFIR | \$1,311 | \$0     | \$1,247 | \$1,370 | \$1,800 |
| Muni Revenues and Expenditures Financial Profile    | Per Capita Expenditures by Object                                                           | Salaries & Wages   | AFIR | \$470   |         | \$388   | \$382   | \$379   |
| Muni Revenues and Expenditures Financial Profile    | Per Capita Expenditures by Object                                                           | Capital Outlay     | AFIR | 111     |         | 112     | 156     | 279     |
| Muni Revenues and Expenditures Financial Profile    | Per Capita Expenditures by Object                                                           | Other Oper. & Debt | AFIR | 730     |         | 746     | 832     | 1,142   |
| Muni Revenues and Expenditures Financial<br>Profile | Per Capita Expenditures by<br>Object                                                        | Total              | AFIR | \$1,311 | \$0     | \$1,247 | \$1,370 | \$1,800 |
| Muni Revenues and Expenditures Financial Profile    | Group Average Per Capita for<br>Municipalities Reporting AFIR -<br>Revenues by Source       | Property Taxes     | AFIR | \$495   | \$476   | \$470   | \$455   | \$449   |
| Muni Revenues and Expenditures Financial Profile    | Group Average Per Capita for<br>Municipalities Reporting AFIR -<br>Revenues by Source       | Utility            | AFIR | 363     | 340     | 340     | 325     | 312     |
| Muni Revenues and Expenditures Financial Profile    | Group Average Per Capita for<br>Municipalities Reporting AFIR -<br>Revenues by Source       | Sales Tax          | AFIR | 192     | 176     | 157     | 150     | 146     |
| Muni Revenues and Expenditures Financial Profile    | Group Average Per Capita for<br>Municipalities Reporting AFIR -<br>Revenues by Source       | Sales & Services   | AFIR | 105     | 103     | 93      | 88      | 94      |
| Muni Revenues and Expenditures Financial Profile    | Group Average Per Capita for<br>Municipalities Reporting AFIR -<br>Revenues by Source       | Intergovernmental  | AFIR | 187     | 177     | 178     | 204     | 199     |
| Muni Revenues and Expenditures Financial Profile    | Group Average Per Capita for<br>Municipalities Reporting AFIR -<br>Revenues by Source       | Debt Proceeds      | AFIR | 114     | 51      | 61      | 27      | 125     |
| Muni Revenues and Expenditures Financial Profile    | Group Average Per Capita for<br>Municipalities Reporting AFIR -<br>Revenues by Source       | Other Misc.        | AFIR | 147     | 161     | 132     | 121     | 113     |
| Muni Revenues and Expenditures Financial<br>Profile | Group Average Per Capita for<br>Municipalities Reporting AFIR -<br>Revenues by Source       | Total              | AFIR | \$1,602 | \$1,484 | \$1,430 | \$1,369 | \$1,437 |
| Muni Revenues and Expenditures Financial Profile    | Group Average Per Capita for<br>Municipalities Reporting AFIR -<br>Expenditures by Function | Utility            | AFIR | \$325   | \$322   | \$268   | \$259   | \$274   |
| Muni Revenues and Expenditures Financial Profile    | Group Average Per Capita for<br>Municipalities Reporting AFIR -<br>Expenditures by Function | Debt Service       | AFIR | 213     | 133     | 135     | 135     | 133     |