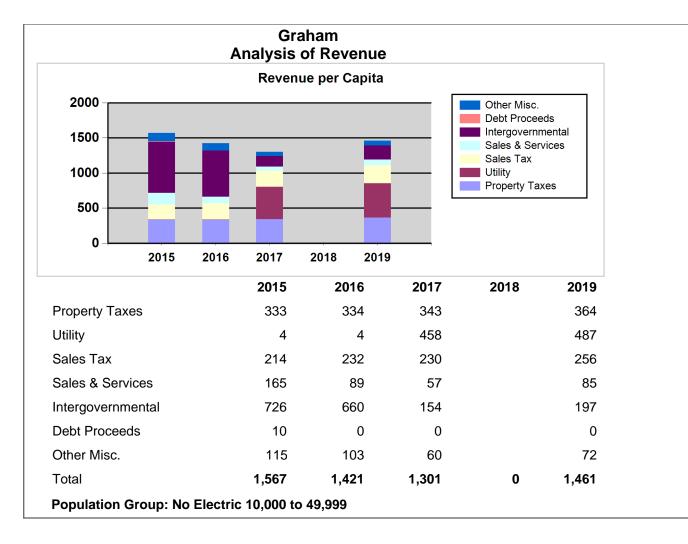

## Note: All data unless otherwise specified is for the 12 month period ending June, 30th of the designated year

|                                                     |                               |                    |      | 2019         | 2018 | 2017         | 2016         | 2015         |
|-----------------------------------------------------|-------------------------------|--------------------|------|--------------|------|--------------|--------------|--------------|
| Muni Revenues and Expenditures Financial Profile    | Revenues by Source            | Property Taxes     | AFIR | \$5,510,578  |      | \$5,077,223  | \$4,771,859  | \$4,759,906  |
| Muni Revenues and Expenditures Financial Profile    | Revenues by Source            | Utility            | AFIR | 7,375,919    |      | 6,789,344    | 61,779       | 61,482       |
| Muni Revenues and Expenditures Financial Profile    | Revenues by Source            | Sales Tax          | AFIR | 3,868,517    |      | 3,403,513    | 3,311,880    | 3,061,115    |
| Muni Revenues and Expenditures Financial Profile    | Revenues by Source            | Sales & Services   | AFIR | 1,286,227    |      | 838,243      | 1,270,143    | 2,360,136    |
| Muni Revenues and Expenditures Financial Profile    | Revenues by Source            | Intergovernmental  | AFIR | 2,976,380    |      | 2,278,516    | 9,438,423    | 10,380,344   |
| Muni Revenues and Expenditures Financial Profile    | Revenues by Source            | Debt Proceeds      | AFIR | 0            |      | 0            | 0            | 144,257      |
| Muni Revenues and Expenditures Financial Profile    | Revenues by Source            | Other Misc.        | AFIR | 1,089,684    |      | 883,086      | 1,475,392    | 1,649,470    |
| Muni Revenues and Expenditures Financial<br>Profile | Revenues by Source            | Total              | AFIR | \$22,107,305 | \$0  | \$19,269,925 | \$20,329,476 | \$22,416,710 |
| Muni Revenues and Expenditures Financial Profile    | Expenditures by Function      | Utility            | AFIR | \$6,122,483  |      | \$4,948,495  | \$5,825,559  | \$7,658,283  |
| Muni Revenues and Expenditures Financial Profile    | Expenditures by Function      | Debt Service       | AFIR | 656,135      |      | 1,116,744    | 1,616,149    | 1,359,207    |
| Muni Revenues and Expenditures Financial Profile    | Expenditures by Function      | Transportation     | AFIR | 1,351,985    |      | 1,402,904    | 1,705,188    | 1,340,816    |
| Muni Revenues and Expenditures Financial Profile    | Expenditures by Function      | General Government | AFIR | 2,444,678    |      | 2,667,968    | 2,357,948    | 1,994,591    |
| Muni Revenues and Expenditures Financial Profile    | Expenditures by Function      | Public Safety      | AFIR | 5,591,240    |      | 4,518,242    | 4,336,771    | 4,320,910    |
| Muni Revenues and Expenditures Financial Profile    | Expenditures by Function      | Other              | AFIR | 3,677,940    |      | 3,813,698    | 3,758,881    | 9,071,972    |
| Muni Revenues and Expenditures Financial<br>Profile | Expenditures by Function      | Total              | AFIR | \$19,844,461 | \$0  | \$18,468,051 | \$19,600,496 | \$25,745,779 |
| Muni Revenues and Expenditures Financial Profile    | Expenditures by Object        | Salaries & Wages   | AFIR | \$7,118,140  |      | \$5,746,590  | \$5,468,966  | \$5,418,299  |
| Muni Revenues and Expenditures Financial Profile    | Expenditures by Object        | Capital Outlay     | AFIR | 1,673,242    |      | 1,664,185    | 2,235,575    | 3,984,749    |
| Muni Revenues and Expenditures Financial Profile    | Expenditures by Object        | Other Oper. & Debt | AFIR | 11,053,079   |      | 11,057,276   | 11,895,955   | 16,342,731   |
| Muni Revenues and Expenditures Financial<br>Profile | Expenditures by Object        | Total              | AFIR | \$19,844,461 | \$0  | \$18,468,051 | \$19,600,496 | \$25,745,779 |
| Muni Revenues and Expenditures Financial Profile    | Per Capita Revenues by Source | Property Taxes     | AFIR | \$364        |      | \$343        | \$334        | \$333        |
| Muni Revenues and Expenditures Financial Profile    | Per Capita Revenues by Source | Utility            | AFIR | 487          |      | 458          | 4            | 4            |
| Muni Revenues and Expenditures Financial Profile    | Per Capita Revenues by Source | Sales Tax          | AFIR | 256          |      | 230          | 232          | 214          |
| Muni Revenues and Expenditures Financial Profile    | Per Capita Revenues by Source | Sales & Services   | AFIR | 85           |      | 57           | 89           | 165          |
| Muni Revenues and Expenditures Financial Profile    | Per Capita Revenues by Source | Intergovernmental  | AFIR | 197          |      | 154          | 660          | 726          |
| Muni Revenues and Expenditures Financial Profile    | Per Capita Revenues by Source | Debt Proceeds      | AFIR | 0            |      | 0            | 0            | 10           |
| Muni Revenues and Expenditures Financial Profile    | Per Capita Revenues by Source | Other Misc.        | AFIR | 72           |      | 60           | 103          | 115          |

|                                                     |                                                                                             |                    |      | 2019    | 2018    | 2017    | 2016    | 2015    |
|-----------------------------------------------------|---------------------------------------------------------------------------------------------|--------------------|------|---------|---------|---------|---------|---------|
| Muni Revenues and Expenditures Financial<br>Profile | Per Capita Revenues by Source                                                               | Total              | AFIR | \$1,461 | \$0     | \$1,301 | \$1,421 | \$1,567 |
| Muni Revenues and Expenditures Financial Profile    | Per Capita Expenditures by<br>Function                                                      | Utility            | AFIR | \$404   |         | \$334   | \$407   | \$535   |
| Muni Revenues and Expenditures Financial Profile    | Per Capita Expenditures by<br>Function                                                      | Debt Service       | AFIR | 43      |         | 75      | 113     | 95      |
| Muni Revenues and Expenditures Financial Profile    | Per Capita Expenditures by<br>Function                                                      | Transportation     | AFIR | 89      |         | 95      | 119     | 94      |
| Muni Revenues and Expenditures Financial Profile    | Per Capita Expenditures by<br>Function                                                      | General Government | AFIR | 162     |         | 180     | 165     | 139     |
| Muni Revenues and Expenditures Financial Profile    | Per Capita Expenditures by<br>Function                                                      | Public Safety      | AFIR | 369     |         | 305     | 303     | 302     |
| Muni Revenues and Expenditures Financial Profile    | Per Capita Expenditures by<br>Function                                                      | Other              | AFIR | 243     |         | 257     | 263     | 634     |
| Muni Revenues and Expenditures Financial<br>Profile | Per Capita Expenditures by<br>Function                                                      | Total              | AFIR | \$1,311 | \$0     | \$1,247 | \$1,370 | \$1,800 |
| Muni Revenues and Expenditures Financial Profile    | Per Capita Expenditures by Object                                                           | Salaries & Wages   | AFIR | \$470   |         | \$388   | \$382   | \$379   |
| Muni Revenues and Expenditures Financial Profile    | Per Capita Expenditures by Object                                                           | Capital Outlay     | AFIR | 111     |         | 112     | 156     | 279     |
| Muni Revenues and Expenditures Financial Profile    | Per Capita Expenditures by Object                                                           | Other Oper. & Debt | AFIR | 730     |         | 746     | 832     | 1,142   |
| Muni Revenues and Expenditures Financial<br>Profile | Per Capita Expenditures by<br>Object                                                        | Total              | AFIR | \$1,311 | \$0     | \$1,247 | \$1,370 | \$1,800 |
| Muni Revenues and Expenditures Financial Profile    | Group Average Per Capita for<br>Municipalities Reporting AFIR -<br>Revenues by Source       | Property Taxes     | AFIR | \$495   | \$476   | \$470   | \$455   | \$449   |
| Muni Revenues and Expenditures Financial Profile    | Group Average Per Capita for<br>Municipalities Reporting AFIR -<br>Revenues by Source       | Utility            | AFIR | 363     | 340     | 340     | 325     | 312     |
| Muni Revenues and Expenditures Financial Profile    | Group Average Per Capita for<br>Municipalities Reporting AFIR -<br>Revenues by Source       | Sales Tax          | AFIR | 192     | 176     | 157     | 150     | 146     |
| Muni Revenues and Expenditures Financial Profile    | Group Average Per Capita for<br>Municipalities Reporting AFIR -<br>Revenues by Source       | Sales & Services   | AFIR | 105     | 103     | 93      | 88      | 94      |
| Muni Revenues and Expenditures Financial Profile    | Group Average Per Capita for<br>Municipalities Reporting AFIR -<br>Revenues by Source       | Intergovernmental  | AFIR | 187     | 177     | 178     | 204     | 199     |
| Muni Revenues and Expenditures Financial Profile    | Group Average Per Capita for<br>Municipalities Reporting AFIR -<br>Revenues by Source       | Debt Proceeds      | AFIR | 114     | 51      | 61      | 27      | 125     |
| Muni Revenues and Expenditures Financial Profile    | Group Average Per Capita for<br>Municipalities Reporting AFIR -<br>Revenues by Source       | Other Misc.        | AFIR | 147     | 161     | 132     | 121     | 113     |
| Muni Revenues and Expenditures Financial<br>Profile | Group Average Per Capita for<br>Municipalities Reporting AFIR -<br>Revenues by Source       | Total              | AFIR | \$1,602 | \$1,484 | \$1,430 | \$1,369 | \$1,437 |
| Muni Revenues and Expenditures Financial Profile    | Group Average Per Capita for<br>Municipalities Reporting AFIR -<br>Expenditures by Function | Utility            | AFIR | \$325   | \$322   | \$268   | \$259   | \$274   |
| Muni Revenues and Expenditures Financial Profile    | Group Average Per Capita for<br>Municipalities Reporting AFIR -<br>Expenditures by Function | Debt Service       | AFIR | 213     | 133     | 135     | 135     | 133     |