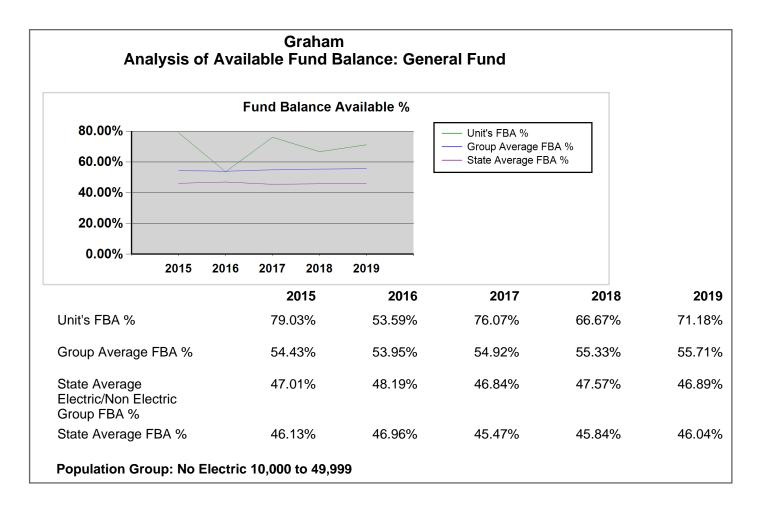

|                                                     |                                                                                             |                                                                                                |       | 2019         | 2018         | 2017         | 2016         | 2015         |
|-----------------------------------------------------|---------------------------------------------------------------------------------------------|------------------------------------------------------------------------------------------------|-------|--------------|--------------|--------------|--------------|--------------|
| Muni Revenues and Expenditures Financial Profile    | Group Average Per Capita for<br>Municipalities Reporting AFIR -<br>Expenditures by Function | Transportation                                                                                 | AFIR  | 142          | 152          | 144          | 121          | 120          |
| Muni Revenues and Expenditures Financial Profile    | Group Average Per Capita for<br>Municipalities Reporting AFIR -<br>Expenditures by Function | General Government                                                                             | AFIR  | 174          | 163          | 165          | 172          | 185          |
| Muni Revenues and Expenditures Financial Profile    | Group Average Per Capita for<br>Municipalities Reporting AFIR -<br>Expenditures by Function | Public Safety                                                                                  | AFIR  | 409          | 388          | 360          | 355          | 349          |
| Muni Revenues and Expenditures Financial Profile    | Group Average Per Capita for<br>Municipalities Reporting AFIR -<br>Expenditures by Function | Other                                                                                          | AFIR  | 301          | 287          | 241          | 250          | 242          |
| Muni Revenues and Expenditures Financial<br>Profile | Group Average Per Capita for<br>Municipalities Reporting AFIR -<br>Expenditures by Function | Total                                                                                          | AFIR  | \$1,564      | \$1,445      | \$1,312      | \$1,293      | \$1,303      |
| Muni Revenues and Expenditures Financial Profile    | Group Average Per Capita for<br>Municipalities Reporting AFIR -<br>Expenditures by Object   | Salaries & Wages                                                                               | AFIR  | \$416        | \$390        | \$374        | \$377        | \$366        |
| Muni Revenues and Expenditures Financial Profile    | Group Average Per Capita for<br>Municipalities Reporting AFIR -<br>Expenditures by Object   | Capital Outlay                                                                                 | AFIR  | 259          | 288          | 176          | 184          | 206          |
| Muni Revenues and Expenditures Financial Profile    | Group Average Per Capita for<br>Municipalities Reporting AFIR -<br>Expenditures by Object   | Other Oper. & Debt                                                                             | AFIR  | 889          | 768          | 763          | 732          | 732          |
| Muni Revenues and Expenditures Financial<br>Profile | Group Average Per Capita for<br>Municipalities Reporting AFIR -<br>Expenditures by Object   | Total                                                                                          | AFIR  | \$1,564      | \$1,445      | \$1,312      | \$1,293      | \$1,303      |
| Muni Revenues and Expenditures Financial Profile    |                                                                                             | Number of Reporting (AFIR)<br>Municipalities in Group                                          | AFIR  | 39           | 41           | 42           | 44           | 44           |
| Muni Revenues and Expenditures Financial Profile    |                                                                                             | Average Population of Municipalities<br>Reporting AFIR in Group                                | AFIR  | 22,183       | 21,843       | 21,236       | 20,621       | 20,319       |
| Muni Revenues and Expenditures Financial Profile    |                                                                                             | Unit Population                                                                                | NCDOR | 15,136       | 14,961       | 14,814       | 14,306       | 14,306       |
| General Fund                                        |                                                                                             | General Fund revenues                                                                          | Audit | \$13,332,249 | \$12,395,217 | \$11,531,022 | \$11,443,632 | \$10,865,521 |
| General Fund                                        |                                                                                             | General Fund expenditures                                                                      | Audit | 12,455,163   | 12,146,274   | 10,753,807   | 10,577,467   | 9,855,847    |
| General Fund                                        |                                                                                             | Operating transfers in                                                                         | Audit | 0            | 600,903      | 0            | 0            | 0            |
| General Fund                                        |                                                                                             | Operating transfers out                                                                        | Audit | 0            | 0            | 0            | 1,398,742    | 0            |
| General Fund                                        |                                                                                             | Proceeds from capital leases and installment purchases                                         | Audit | 0            | 0            | 0            | 0            | 0            |
| General Fund                                        |                                                                                             | Other items                                                                                    | Audit | 0            | 0            | 0            | 0            | 0            |
| General Fund                                        |                                                                                             | Excess of revenues and other sources over (under) expenditures and other uses                  | Audit | \$877,086    | \$849,846    | \$777,215    | (\$532,577)  | \$1,009,674  |
| General Fund                                        | Fund balance available (FBA)                                                                | In dollars                                                                                     | Audit | \$8,866,165  | \$8,097,994  | \$8,180,916  | \$6,417,805  | \$7,788,931  |
| General Fund                                        | Fund balance available (FBA)                                                                | FBA as a % of GF Net Expenditures:<br>Unit's FBA %                                             | AFIR  | 71.18%       | 66.67%       | 76.07%       | 53.59%       | 79.03%       |
| General Fund                                        | Fund balance available (FBA)                                                                | FBA as a % of GF Net Expenditures:<br>Group Average FBA % of Municipalities<br>Reporting Audit | AFIR  | 55.71%       | 55.33%       | 54.92%       | 53.95%       | 54.43%       |

|                                 |                                                             |                                                                                                                                  |       | 2019          | 2018                            | 2017                            | 2016          | 2015                            |
|---------------------------------|-------------------------------------------------------------|----------------------------------------------------------------------------------------------------------------------------------|-------|---------------|---------------------------------|---------------------------------|---------------|---------------------------------|
| General Fund                    | Fund balance available (FBA)                                | FBA as a % of GF Net Expenditures:<br>State Average FBA % of Municipalities<br>Reporting Audit for Electric/No Electric<br>Group | AFIR  | 46.89%        | 47.57%                          | 46.84%                          | 48.19%        | 47.01%                          |
| General Fund                    | Fund balance available (FBA)                                | FBA as a % of GF Net Expenditures:<br>State Average FBA % of Municipalities<br>Reporting Audit                                   | AFIR  | 46.04%        | 45.84%                          | 45.47%                          | 46.96%        | 46.13%                          |
| General Fund                    | Fund balance available (FBA)                                | Number of Municipalities Reporting<br>Audit in Group                                                                             | Audit | 46            | 46                              | 46                              | 46            | 46                              |
| Enterprise Funds                | Combined financial results for<br>Water and Sewer, Electric | Working capital                                                                                                                  | AFIR  | \$11,038,974  | \$10,358,835                    | \$8,998,806                     | \$7,695,815   | \$7,623,021                     |
| Enterprise Funds                | Combined financial results for<br>Water and Sewer, Electric | Quick ratio                                                                                                                      | AFIR  | 17.29         | 14.15                           | 9.77                            | 5.98          | 4.35                            |
| Enterprise Funds                | Combined financial results for<br>Water and Sewer, Electric | Net income                                                                                                                       | AFIR  | 995,677       | 589,370                         | 1,041,429                       | 2,068,334     | -832,289                        |
| Enterprise Funds                | Combined financial results for<br>Water and Sewer, Electric | Cashflow from operations                                                                                                         | AFIR  | 2,000,728     | 2,056,912                       | 2,222,865                       | 2,165,391     | 2,765,929                       |
| Enterprise Funds                | Combined financial results for<br>Water and Sewer, Electric | Depreciation & Amortization Expense                                                                                              | AFIR  | 982,102       | 969,222                         | 895,105                         | 887,011       | 857,532                         |
| Cash, Investments and Financing |                                                             | Population at July 1st of the Previous<br>Year                                                                                   | NCDOR | 15,136        | 14,961                          | 14,814                          | 14,306        | 14,306                          |
| Cash, Investments and Financing |                                                             | Population Group                                                                                                                 | AFIR  |               | No Electric 10,000<br>to 49,999 | No Electric 10,000<br>to 49,999 |               | No Electric 10,000<br>to 49,999 |
| Cash, Investments and Financing |                                                             | Cash & Investments at June 30th                                                                                                  | Audit | \$23,495,752  | \$21,793,387                    | \$19,773,628                    | \$17,774,304  | \$18,246,261                    |
| Cash, Investments and Financing |                                                             | Investment Earnings                                                                                                              | AFIR  |               |                                 |                                 |               | 51,127                          |
| Cash, Investments and Financing |                                                             | Tax Rate Equivalent                                                                                                              | AFIR  | 0.0000        | 0.0000                          | 0.0000                          | 0.0000        | 0.0050                          |
| Cash, Investments and Financing |                                                             | Tax Rate Equivalent: Group Average of<br>Municipalities Reporting AFIR                                                           | AFIR  |               |                                 |                                 |               | 0.0020                          |
| Cash, Investments and Financing |                                                             | Tax Rate Equivalent: State Average for<br>Municipalities Reporting AFIR                                                          | AFIR  |               |                                 |                                 |               | 0.0084                          |
| Cash, Investments and Financing |                                                             | Latest year of Revaluation                                                                                                       | NCDOR | 2017          | 2017                            | 2009                            | 2009          | 2009                            |
| Cash, Investments and Financing |                                                             | January 1, Prior Year Assessed<br>Valuation                                                                                      | NCDOR | 1,197,253,688 | 1,163,092,067                   | 1,094,710,740                   | 1,033,263,861 | 1,012,488,364                   |
| Cash, Investments and Financing |                                                             | Tax Rate                                                                                                                         | NCDOR | 0.4550        | 0.4550                          | 0.4550                          | 0.4550        | 0.4550                          |
| Cash, Investments and Financing |                                                             | Tax Rate Group Average                                                                                                           | AFIR  | 0.4564        | 0.4431                          | 0.4425                          | 0.4395        | 0.4294                          |
| Cash, Investments and Financing |                                                             | Tax Rate State Average                                                                                                           | AFIR  | 0.4661        | 0.4591                          | 0.4575                          | 0.4560        | 0.4460                          |
| Cash, Investments and Financing |                                                             | Assessment -to-Sales Ratio                                                                                                       | NCDOR | 96.50         | 99.66                           | 103.89                          | 108.27        | 107.26                          |
| Cash, Investments and Financing |                                                             | Assessment -to-Sales Ratio Group<br>Average                                                                                      | AFIR  | 89.88         | 93.89                           | 97.43                           | 99.30         | 103.04                          |
| Cash, Investments and Financing |                                                             | Assessment -to-Sales Ratio State<br>Average                                                                                      | AFIR  | 88.16         | 92.65                           | 95.69                           | 97.32         | 100.71                          |
| Cash, Investments and Financing |                                                             | Assessed Valuation adjusted for<br>Assessed to Sales Ratio                                                                       | AFIR  | 1,240,677,397 | 1,167,060,071                   | 1,053,720,993                   | 954,339,947   | 943,957,080                     |
| Cash, Investments and Financing |                                                             | Tax Rate Adjusted                                                                                                                | AFIR  | 0.4391        | 0.4535                          | 0.4727                          | 0.4926        | 0.4880                          |
| Cash, Investments and Financing |                                                             | Tax Rate Adjusted Group Average                                                                                                  | AFIR  | 0.4106        | 0.4165                          | 0.4313                          | 0.4345        | 0.4410                          |
| Cash, Investments and Financing |                                                             | Tax Rate Adjusted State Average                                                                                                  | AFIR  | 0.4109        | 0.4253                          | 0.4377                          | 0.4438        | 0.4492                          |