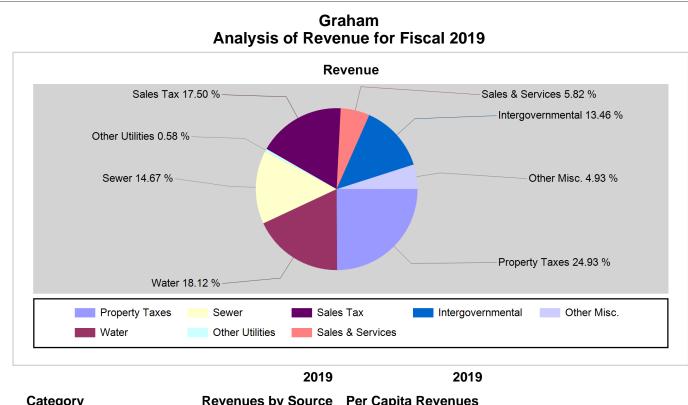

## Note: All data unless otherwise specified is for the 12 month period ending June, 30th of the designated year

|                                                     |                               |                    |      | 2019         | 2018 | 2017         | 2016         | 2015         |
|-----------------------------------------------------|-------------------------------|--------------------|------|--------------|------|--------------|--------------|--------------|
| Muni Revenues and Expenditures Financial Profile    | Revenues by Source            | Property Taxes     | AFIR | \$5,510,578  |      | \$5,077,223  | \$4,771,859  | \$4,759,906  |
| Muni Revenues and Expenditures Financial Profile    | Revenues by Source            | Utility            | AFIR | 7,375,919    |      | 6,789,344    | 61,779       | 61,482       |
| Muni Revenues and Expenditures Financial Profile    | Revenues by Source            | Sales Tax          | AFIR | 3,868,517    |      | 3,403,513    | 3,311,880    | 3,061,115    |
| Muni Revenues and Expenditures Financial Profile    | Revenues by Source            | Sales & Services   | AFIR | 1,286,227    |      | 838,243      | 1,270,143    | 2,360,136    |
| Muni Revenues and Expenditures Financial Profile    | Revenues by Source            | Intergovernmental  | AFIR | 2,976,380    |      | 2,278,516    | 9,438,423    | 10,380,344   |
| Muni Revenues and Expenditures Financial Profile    | Revenues by Source            | Debt Proceeds      | AFIR | 0            |      | 0            | 0            | 144,257      |
| Muni Revenues and Expenditures Financial Profile    | Revenues by Source            | Other Misc.        | AFIR | 1,089,684    |      | 883,086      | 1,475,392    | 1,649,470    |
| Muni Revenues and Expenditures Financial<br>Profile | Revenues by Source            | Total              | AFIR | \$22,107,305 | \$0  | \$19,269,925 | \$20,329,476 | \$22,416,710 |
| Muni Revenues and Expenditures Financial Profile    | Expenditures by Function      | Utility            | AFIR | \$6,122,483  |      | \$4,948,495  | \$5,825,559  | \$7,658,283  |
| Muni Revenues and Expenditures Financial Profile    | Expenditures by Function      | Debt Service       | AFIR | 656,135      |      | 1,116,744    | 1,616,149    | 1,359,207    |
| Muni Revenues and Expenditures Financial Profile    | Expenditures by Function      | Transportation     | AFIR | 1,351,985    |      | 1,402,904    | 1,705,188    | 1,340,816    |
| Muni Revenues and Expenditures Financial Profile    | Expenditures by Function      | General Government | AFIR | 2,444,678    |      | 2,667,968    | 2,357,948    | 1,994,591    |
| Muni Revenues and Expenditures Financial Profile    | Expenditures by Function      | Public Safety      | AFIR | 5,591,240    |      | 4,518,242    | 4,336,771    | 4,320,910    |
| Muni Revenues and Expenditures Financial Profile    | Expenditures by Function      | Other              | AFIR | 3,677,940    |      | 3,813,698    | 3,758,881    | 9,071,972    |
| Muni Revenues and Expenditures Financial<br>Profile | Expenditures by Function      | Total              | AFIR | \$19,844,461 | \$0  | \$18,468,051 | \$19,600,496 | \$25,745,779 |
| Muni Revenues and Expenditures Financial Profile    | Expenditures by Object        | Salaries & Wages   | AFIR | \$7,118,140  |      | \$5,746,590  | \$5,468,966  | \$5,418,299  |
| Muni Revenues and Expenditures Financial Profile    | Expenditures by Object        | Capital Outlay     | AFIR | 1,673,242    |      | 1,664,185    | 2,235,575    | 3,984,749    |
| Muni Revenues and Expenditures Financial Profile    | Expenditures by Object        | Other Oper. & Debt | AFIR | 11,053,079   |      | 11,057,276   | 11,895,955   | 16,342,731   |
| Muni Revenues and Expenditures Financial<br>Profile | Expenditures by Object        | Total              | AFIR | \$19,844,461 | \$0  | \$18,468,051 | \$19,600,496 | \$25,745,779 |
| Muni Revenues and Expenditures Financial Profile    | Per Capita Revenues by Source | Property Taxes     | AFIR | \$364        |      | \$343        | \$334        | \$333        |
| Muni Revenues and Expenditures Financial Profile    | Per Capita Revenues by Source | Utility            | AFIR | 487          |      | 458          | 4            | 4            |
| Muni Revenues and Expenditures Financial Profile    | Per Capita Revenues by Source | Sales Tax          | AFIR | 256          |      | 230          | 232          | 214          |
| Muni Revenues and Expenditures Financial Profile    | Per Capita Revenues by Source | Sales & Services   | AFIR | 85           |      | 57           | 89           | 165          |
| Muni Revenues and Expenditures Financial Profile    | Per Capita Revenues by Source | Intergovernmental  | AFIR | 197          |      | 154          | 660          | 726          |
| Muni Revenues and Expenditures Financial Profile    | Per Capita Revenues by Source | Debt Proceeds      | AFIR | 0            |      | 0            | 0            | 10           |
| Muni Revenues and Expenditures Financial Profile    | Per Capita Revenues by Source | Other Misc.        | AFIR | 72           |      | 60           | 103          | 115          |