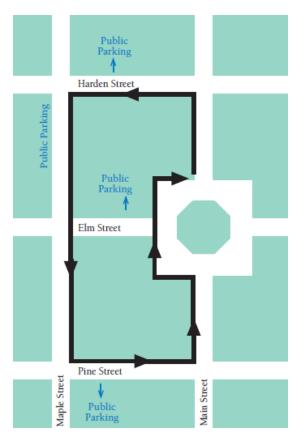

## ½ mile Fitness Trail

- Begin at the east entrance to Sesquicentennial Park
- Walk north to Harden Street
- Turn left onto Harden Street
- Turn left onto Maple Street
- Go through intersection at Maple & Elm Streets
- Turn left onto Pine Street
- Turn left onto Main Street
- Go through intersection at Main & Elm Streets
- Finish at Sesquicentennial Park