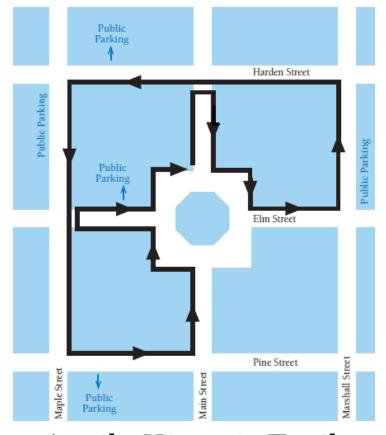

## 1 mile Historic Trail

- Begin at the east entrance to Sesquicentennial Park
- Walk north toward Harden St.
- At intersection of Main & Harden Streets, cross over Main Street and walk south toward the Courthouse
- Turn left at Elm Street
- Turn left onto Marshall Street
- Turn left onto Harden Street
- Turn left onto Maple Street
- Turn left onto Pine Street
- Turn left onto Main Street
- Turn left onto Elm Street
- At intersection of Elm & Maple Streets, cross over Elm Street and walk east
- Finish at the Sesquicentennial Park