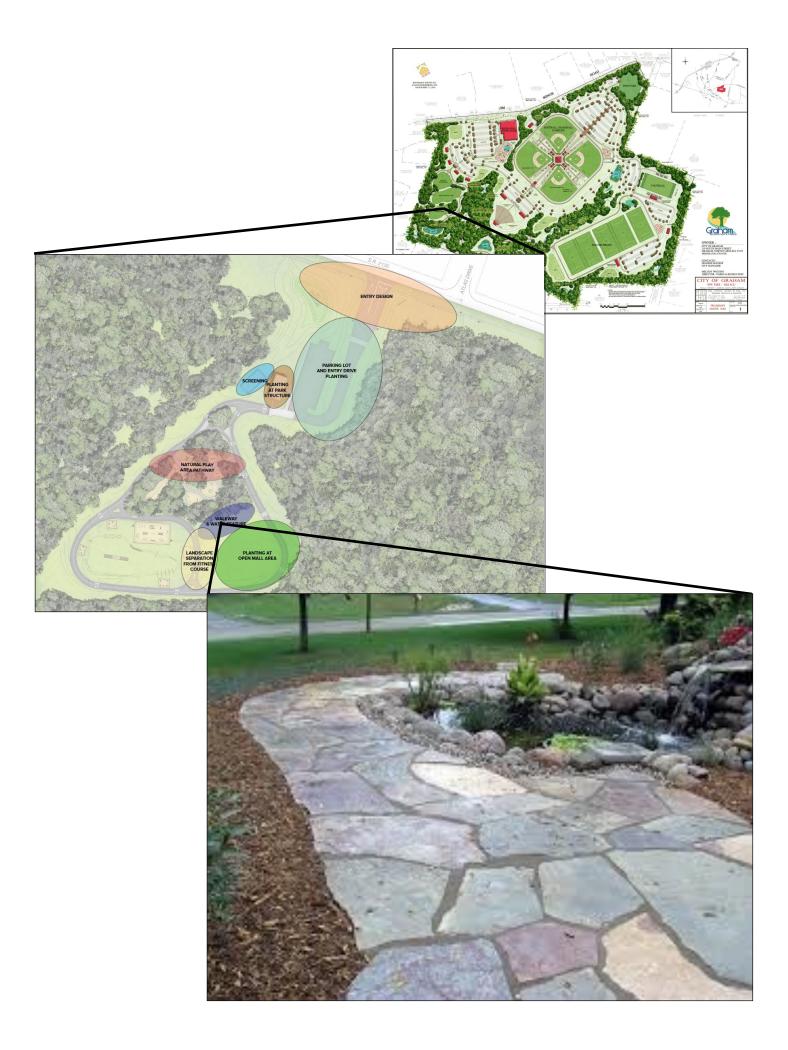

## Paving the Way to a Public Space For All to Enjoy!

The Friends of Graham Recreation and Parks has made available a commemorative paver, or series of pavers, that will be laid in a prominent walkway within Graham's new, state of the art park. It's a unique and timeless opportunity for recognizing individuals or families who have made an impact. These commemorative pavers offer a 3" X 8" space, beautifully crafted with a customized message rendered in deep-relief. Each paver can be elegantly inscribed with up to 3 lines, with a maximum of 14 characters per line. **The pavers are being sold for \$100 each.** 

It's a once in a lifetime opportunity to help your community with a gift that is striking in its beauty and uniquely able to stand the test of time. Help us pave the way and order yours now!

Want to donate in a bigger way? Please take a look at our gift catalog for several different opportunities on how your donation will help the new Graham Recreation Park grow. All size gifts are tax deductible.