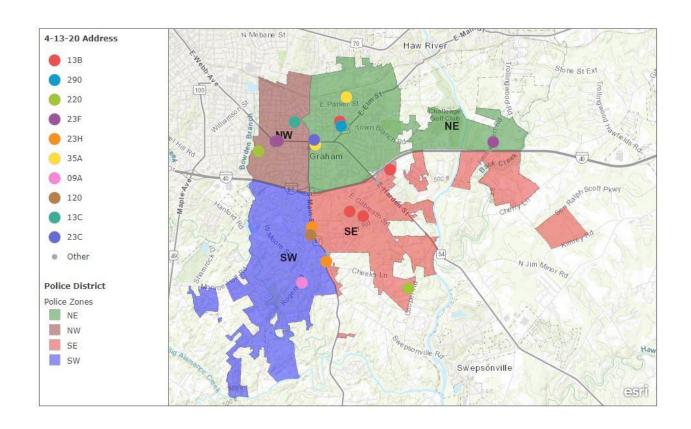

## City of Graham Police Department

| DATE/TIME INCIDENT        | NIBRS CODE | REPORTED OFFENSE                                                                          |
|---------------------------|------------|-------------------------------------------------------------------------------------------|
| Apr 13, 2020, 8:56:00 AM  | 23F        | 14-56 BREAK OR ENTER A MOTOR VEHICLE 23F THEFT FROM MOTOR VEHICLE 2216                    |
| Apr 13, 2020, 8:56:00 AM  | 290        | 14-160 DAMAGE TO PERSONAL PROPERTY 290 Destruction/Damage/Vandalism of Property 2926      |
| Apr 13, 2020, 11:26:00 AM | 13B        | 14-33(B)(2) ASSAULT ON A FEMALE 13B SIMPLE ASSAULT 1330                                   |
| Apr 13, 2020, 11:26:00 AM | 290        | 14-127 INJURY TO REAL PROPERTY 290 Destruction/Damage/Vandalism of Property 2920          |
| Apr 13, 2020, 5:36:00 PM  | 23H        | 14-72(A) MISDEMEANOR LARCENY 23H ALL OTHER LARCENY 2322                                   |
| Apr 13, 2020, 6:36:00 PM  | 13B        | 14-33(B)(2) ASSAULT ON A FEMALE 13B SIMPLE ASSAULT 1330                                   |
| Apr 14, 2020, 11:28:00 AM | 220        | 14-54 BREAKING/ENTERING AND LARCENY 220 Burglary/Breaking & Extering 2210                 |
| Apr 14, 2020, 7:21:00 PM  | 23H        | 14-72(A) MISDEMEANOR LARCENY 23H ALL OTHER LARCENY 2322                                   |
| Apr 14, 2020, 7:21:00 PM  | 280        | 14-77.1 POSSESS STOLEN MOTOR VEHICLE 280 Stolen Property Offenses 2338                    |
| Apr 14, 2020, 9:15:00 PM  | 120        | 14-87 ROBBERY WITH DANGEROUS WEAPON 120 ROBBERY 1222                                      |
| Apr 14, 2020, 10:05:00 PM | 290        | 14-160 DAMAGE TO PERSONAL PROPERTY 290 Destruction/Damage/Vandalism of Property 2926      |
| Apr 15, 2020, 1:21:00 AM  | 35A        | 90-95(D)(4) POSSESS MARIJUANA UP TO 1/2 OZ 35A Drug/Narcotic Violations 3550              |
| Apr 15, 2020, 9:06:00 AM  | 23F        | 14-56 BREAK OR ENTER A MOTOR VEHICLE 23F THEFT FROM MOTOR VEHICLE 2216                    |
| Apr 15, 2020, 9:06:00 AM  | 290        | 14-160 INJURY TO PERSONAL PROPERTY 290 Destruction/Damage/Vandalism of Property 2912      |
| Apr 15, 2020, 11:32:00 AM | 270        | 14-90 EMBEZZLEMENT 270 Embezzlement 2718                                                  |
| Apr 15, 2020, 6:19:00 PM  | 23G        | 14-72.8 LARCENY MOTOR VEHICLE PARTS 23G THEFT OF MOTOR VEHICLE PARTS OR ACCESSORIES 2349  |
| Apr 16, 2020, 10:49:00 AM | 13B        | 14-33(C)(2) ASSAULT ON A FEMALE 13B SIMPLE ASSAULT 1389                                   |
| Apr 16, 2020, 5:44:00 PM  | 13B        | 14-33(A) SIMPLE ASSAULT 13B SIMPLE ASSAULT 1368                                           |
| Apr 16, 2020, 8:45:00 PM  | 520        | 14-415.1 POSSESSION OF FIREARM BY FELON 520 Weapon Law Violations 5224                    |
| Apr 16, 2020, 4:49:00 AM  | 13B        | 14-33(C)(2) ASSAULT ON A FEMALE 13B SIMPLE ASSAULT 1389                                   |
| Apr 16, 2020, 4:49:00 AM  | 13C        | 14-277.1 COMMUNICATING THREATS 13C INTIMIDATION 5328                                      |
| Apr 16, 2020, 4:49:00 AM  | 23H        | 14-72(A) MISDEMEANOR LARCENY 23H ALL OTHER LARCENY 2322                                   |
| Apr 16, 2020, 7:00:00 PM  | 220        | 14-54(A) ATT BREAK OR ENTER BLDG (F) 220 Burglary/Breaking & Extering 2208                |
| Apr 16, 2020, 7:00:00 PM  | 220        | 14-72(B)(2) LARCENY AFTER BREAK/ENTER 220 Burglary/Breaking & Extering 2356               |
| Apr 16, 2020, 8:23:00 PM  | 35A        | 90-95(A)(3) FELONY POSSESSION SCH II CS 35A Drug/Narcotic Violations 3523                 |
| Apr 17, 2020, 10:30:00 AM | 23C        | 14-72.1(A) SHOPLIFTING CONCEALMENT GOODS 23C SHOPLIFTING 2342                             |
| Apr 17, 2020, 5:47:00 PM  | 13B        | 14-33 ASSAULT/AFFRAY 13B SIMPLE ASSAULT 1354                                              |
| Apr 18, 2020, 10:49:00 AM | 09A        | 14-17 FIRST DEGREE MURDER 09A MURDER & NON-NEGLIGENT MANSLAUGHTER 0935                    |
| Apr 18, 2020, 5:41:00 PM  | 250        | 14-119 FORGERY AND UTTERING 250 Counterfeiting/Forgery 2522                               |
| Apr 18, 2020, 8:45:00 PM  | 26A        | 14-113.13 UNLAWFUL OBTAINING CREDIT CARD 26A False Pretenses/Swindle/Confidence Game 2638 |
| Apr 18, 2020, 9:36:00 AM  | 23F        | 14-56 BREAK OR ENTER A MOTOR VEHICLE 23F THEFT FROM MOTOR VEHICLE 2216                    |