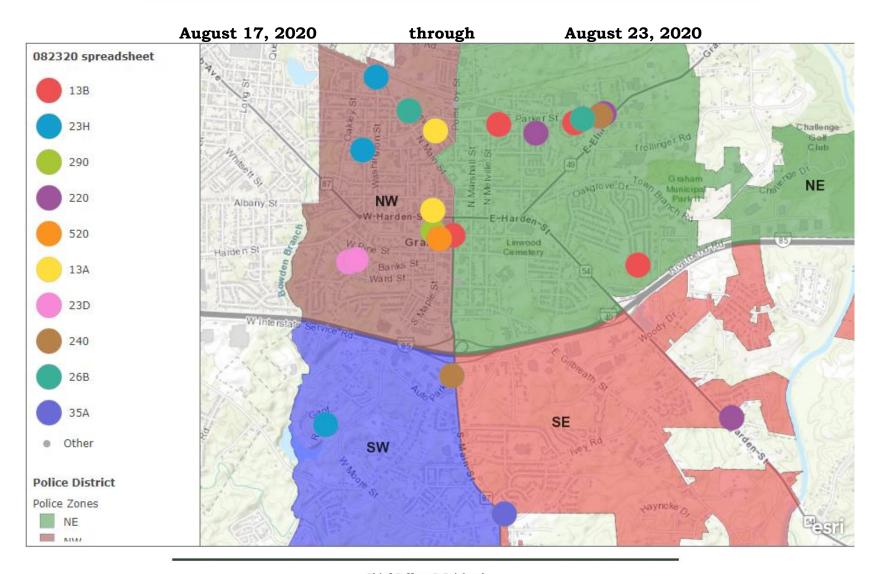

## City of Graham Police Department Weekly Crime Report

## City of Graham Police Department

| 220 | 220 BURGLARY/BREAKING & ENTERING                                                               |
|-----|------------------------------------------------------------------------------------------------|
| 220 | 220 BURGLARY/BREAKING & ENTERING                                                               |
| 220 | 220 BURGLARY/BREAKING & ENTERING                                                               |
| 240 | 240 MOTOR VEHICLE THEFT                                                                        |
| 240 | 240 MOTOR VEHICLE THEFT                                                                        |
| 290 | 290 DESTRUCTION/DAMAGE/VANDALISM OF PROPERTY                                                   |
| 290 | 290 DESTRUCTION/DAMAGE/VANDALISM OF PROPERTY                                                   |
| 520 | 520 WEAPON LAW VIOLATIONS                                                                      |
| 520 | 520 WEAPON LAW VIOLATIONS                                                                      |
| 520 | 520 WEAPON LAW VIOLATIONS                                                                      |
| 999 | (9914) VERBAL DOMESTIC                                                                         |
| 13A | 13A AGGRAVATED ASSAULT                                                                         |
| 13B | 13B SIMPLE ASSAULT                                                                             |
| 13B | 13B SIMPLE ASSAULT                                                                             |
| 13B | 13B SIMPLE ASSAULT                                                                             |
| 13B | 13B SIMPLE ASSAULT                                                                             |
| 23D | 23D THEFT FROM BUILDING                                                                        |
|     | 220<br>220<br>240<br>240<br>290<br>290<br>520<br>520<br>520<br>999<br>13A<br>13B<br>13B<br>13B |

## City of Graham Police Department

| Aug 17, 2020, 5:09:00 PM  | 23D | 23D THEFT FROM BUILDING                        |
|---------------------------|-----|------------------------------------------------|
| Aug 19, 2020, 9:59:00 AM  | 23H | 23H ALL OTHER LARCENY                          |
| Aug 19, 2020, 8:22:00 AM  | 23H | 23H ALL OTHER LARCENY 23H All Other Larceny    |
| Aug 19, 2020, 10:05:00 AM | 23H | 23H ALL OTHER LARCENY                          |
| Aug 19, 2020, 10:54:00 AM | 26A | 26A FALSE PRETENSES/SWINDLE/CONFIDENCE GAME    |
| Aug 17, 2020, 3:45:00 PM  | 26B | 26B CREDIT CARD/AUTOMATED TELLER MACHINE FRAUD |
| Aug 22, 2020, 9:19:00 AM  | 26B | 26B CREDIT CARD/AUTOMATED TELLER MACHINE FRAUD |
| Aug 20, 2020, 1:04:00 AM  | 35A | 35A DRUG/NARCOTIC VIOLATIONS                   |
| Aug 20, 2020, 11:46:00 PM | 35A | 35A DRUG/NARCOTIC VIOLATIONS                   |
| Aug 19, 2020, 8:03:00 PM  | 35B | 35B DRUG EQUIPMENT VIOLATIONS                  |