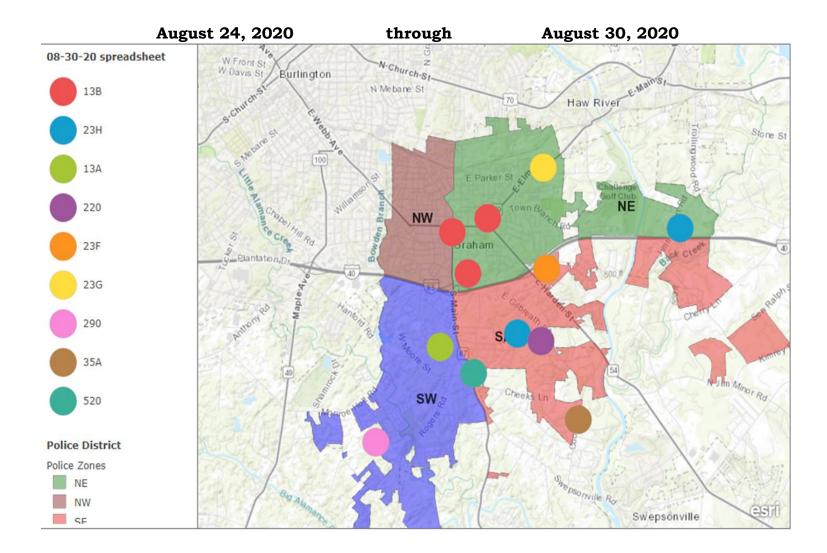

## City of Graham Police Department

| 220 | 220 BURGLARY/BREAKING & ENTERING                                          |
|-----|---------------------------------------------------------------------------|
| 240 | 240 MOTOR VEHICLE THEFT                                                   |
| 290 | 290 DESTRUCTION/DAMAGE/VANDALISM OF PROPERTY                              |
| 520 | 520 WEAPON LAW VIOLATIONS                                                 |
| 13A | 13A AGGRAVATED ASSAULT                                                    |
| 13B | 13B SIMPLE ASSAULT                                                        |
| 13B | 13B SIMPLE ASSAULT                                                        |
| 13B | 13B SIMPLE ASSAULT                                                        |
| 23F | 23F THEFT FROM MOTOR VEHICLE                                              |
| 23G | 23G THEFT OF MOTOR VEHICLE PARTS OR ACCESSORIES                           |
| 23H | 23H ALL OTHER LARCENY                                                     |
| 23H | 23H ALL OTHER LARCENY                                                     |
| 35A | 35A DRUG/NARCOTIC VIOLATIONS                                              |
|     | 240<br>290<br>520<br>13A<br>13B<br>13B<br>13B<br>23F<br>23G<br>23H<br>23H |