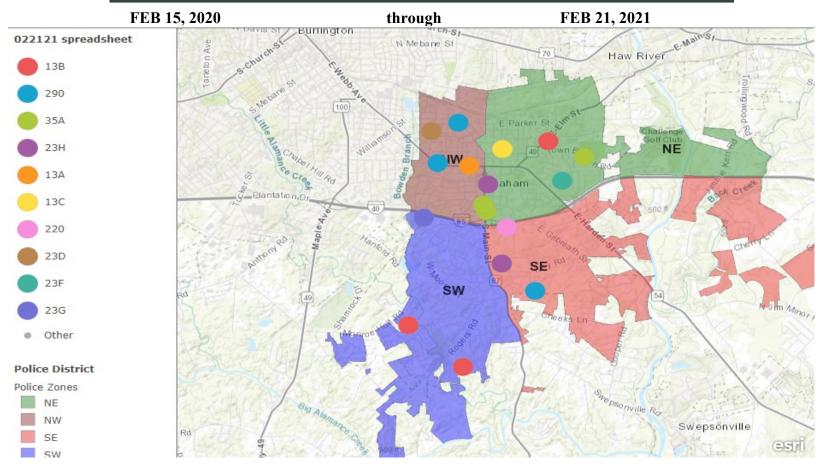

## City of Graham Police Department

| INCIDENT DATE/TIME        | NIBRS | NIBRS DESCRIPTION                               |
|---------------------------|-------|-------------------------------------------------|
| Feb 19, 2021, 4:12:00 PM  | 220   | 220 BURGLARY/BREAKING & ENTERING                |
| Feb 17, 2021, 10:19:00 AM | 290   | 290 DESTRUCTION/DAMAGE/VANDALISM OF PROPERTY    |
| Feb 20, 2021, 9:51:00 AM  | 290   | 290 DESTRUCTION/DAMAGE/VANDALISM OF PROPERTY    |
| Feb 21, 2021, 11:23:00 AM | 290   | 290 DESTRUCTION/DAMAGE/VANDALISM OF PROPERTY    |
| Feb 19, 2021, 9:49:00 PM  | 520   | 520 WEAPON LAW VIOLATIONS                       |
| Feb 17, 2021, 9:55:00 PM  | 13A   | 13A AGGRAVATED ASSAULT                          |
| Feb 16, 2021, 2:27:00 PM  | 13B   | 13B SIMPLE ASSAULT                              |
| Feb 17, 2021, 6:48:00 PM  | 13B   | 13B SIMPLE ASSAULT                              |
| Feb 17, 2021, 9:55:00 PM  | 13B   | 13B SIMPLE ASSAULT                              |
| Feb 18, 2021, 4:39:00 AM  | 13B   | 13B SIMPLE ASSAULT                              |
| Feb 15, 2021, 9:10:00 PM  | 13C   | 13C INTIMIDATION                                |
| Feb 21, 2021, 1:05:00 PM  | 23D   | 23D THEFT FROM BUILDING                         |
| Feb 19, 2021, 8:32:00 AM  | 23F   | 23F THEFT FROM MOTOR VEHICLE                    |
| Feb 15, 2021, 10:17:00 AM | 23G   | 23G THEFT OF MOTOR VEHICLE PARTS OR ACCESSORIES |
| Feb 18, 2021, 2:44:00 PM  | 23H   | 23H ALL OTHER LARCENY                           |
| Feb 20, 2021, 9:08:00 AM  | 23H   | 23H ALL OTHER LARCENY                           |
| Feb 16, 2021, 10:31:00 AM | 26A   | 26A FALSE PRETENSES/SWINDLE/CONFIDENCE GAME     |
| Feb 19, 2021, 3:08:00 PM  | 26B   | 26B CREDIT CARD/AUTOMATED TELLER MACHINE FRAUD  |
| Feb 15, 2021, 3:16:00 PM  | 35A   | 35A DRUG/NARCOTIC VIOLATIONS                    |
| Feb 18, 2021, 7:29:00 PM  | 35A   | 35A DRUG/NARCOTIC VIOLATIONS                    |
| Feb 19. 2021. 9:49:00 PM  | 35A   | 35A DRUG/NARCOTIC VIOLATIONS                    |