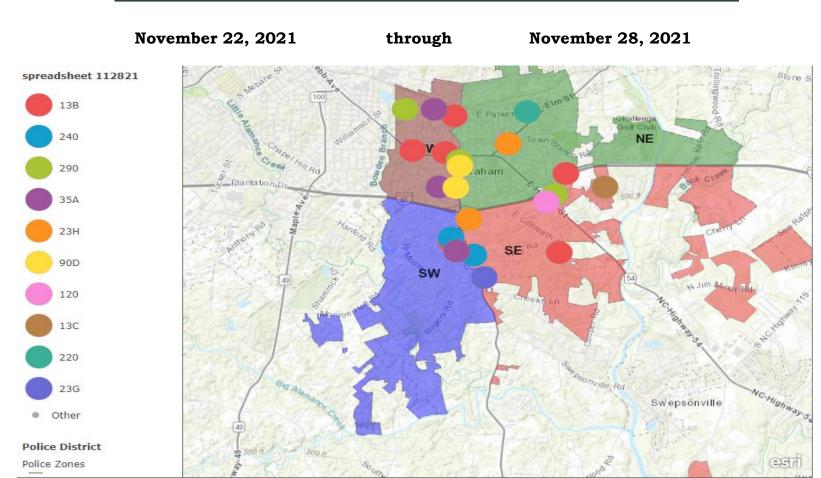

## City of Graham Police Department

| INCIDENT DATE/ TIME       | <b>NIBRS</b> | NIBRS DESCRIPTION                               |
|---------------------------|--------------|-------------------------------------------------|
| Nov 28, 2021, 12:32:00 AM | 120          | 120 ROBBERY                                     |
| Nov 25, 2021, 10:02:00 PM | 220          | 220 BURGLARY/BREAKING & ENTERING                |
| Nov 23, 2021, 9:28:00 AM  | 240          | 240 MOTOR VEHICLE THEFT                         |
| Nov 27, 2021, 11:14:00 AM | 240          | 240 MOTOR VEHICLE THEFT                         |
| Nov 28, 2021, 10:58:00 PM | 240          | 240 MOTOR VEHICLE THEFT                         |
| Nov 23, 2021, 10:59:00 AM | 290          | 290 DESTRUCTION/DAMAGE/VANDALISM OF PROPERTY    |
| Nov 23, 2021, 1:51:00 PM  | 290          | 290 DESTRUCTION/DAMAGE/VANDALISM OF PROPERTY    |
| Nov 27, 2021, 1:16:00 AM  | 290          | 290 DESTRUCTION/DAMAGE/VANDALISM OF PROPERTY    |
| Nov 25, 2021, 8:57:00 PM  | 520          | 520 WEAPON LAW VIOLATIONS                       |
| Nov 23, 2021, 12:25:00 AM | 13B          | 13B SIMPLE ASSAULT                              |
| Nov 23, 2021, 4:45:00 PM  | 13B          | 13B SIMPLE ASSAULT                              |
| Nov 24, 2021, 7:02:00 PM  | 13B          | 13B SIMPLE ASSAULT                              |
| Nov 26, 2021, 6:53:00 PM  | 13B          | 13B SIMPLE ASSAULT                              |
| Nov 28, 2021, 3:47:00 AM  | 13B          | 13B SIMPLE ASSAULT                              |
| Nov 28, 2021, 9:10:00 AM  | 13B          | 13B SIMPLE ASSAULT                              |
| Nov 26, 2021, 6:15:00 PM  | 13C          | 13C INTIMIDATION                                |
| Nov 27, 2021, 2:40:00 AM  | 23G          | 23G THEFT OF MOTOR VEHICLE PARTS OR ACCESSORIES |
| Nov 24, 2021, 5:35:00 PM  | 23H          | 23H ALL OTHER LARCENY                           |
| Nov 26, 2021, 9:59:00 PM  | 23H          | 23H ALL OTHER LARCENY                           |
| Nov 26, 2021, 12:30:00 PM | 35A          | 35A DRUG/NARCOTIC VIOLATIONS                    |
| Nov 26, 2021, 4:00:00 PM  | 35A          | 35A DRUG/NARCOTIC VIOLATIONS                    |
| Nov 28, 2021, 2:02:00 PM  | 35A          | 35A DRUG/NARCOTIC VIOLATIONS                    |
| Nov 24, 2021, 10:52:00 PM | 90D          | 90D DRIVING UNDER THE INFLUENCE                 |
| Nov 25, 2021, 3:49:00 AM  | 90D          | 90D DRIVING UNDER THE INFLUENCE                 |