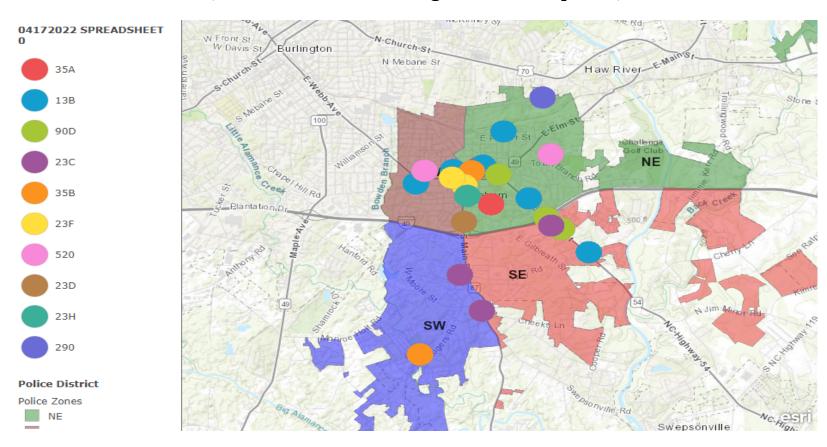

## City of Graham Police Department

|                            |              | AUDDO DECODIDEI ONI                          |
|----------------------------|--------------|----------------------------------------------|
| IncidentEvent dateReported | <u>NIBRS</u> | NIBRS DESCRIPTION                            |
| Apr 13, 2022, 7:51:00 PM   | 290          | 290 DESTRUCTION/DAMAGE/VANDALISM OF PROPERTY |
| Apr 16, 2022, 10:35:00 PM  | 520          | 520 WEAPON LAW VIOLATIONS                    |
| Apr 13, 2022, 7:00:00 PM   | 520          | 520 WEAPON LAW VIOLATIONS                    |
| Apr 15, 2022, 2:01:00 AM   | 13B          | 13B SIMPLE ASSAULT                           |
| Apr 16, 2022, 12:03:00 AM  | 13B          | 13B SIMPLE ASSAULT                           |
| Apr 12, 2022, 3:46:00 AM   | 13B          | 13B SIMPLE ASSAULT                           |
| Apr 12, 2022, 1:57:00 AM   | 13B          | 13B SIMPLE ASSAULT                           |
| Apr 12, 2022, 11:41:00 PM  | 13B          | 13B SIMPLE ASSAULT                           |
| Apr 14, 2022, 3:45:00 AM   | 13B          | 13B SIMPLE ASSAULT                           |
| Apr 17, 2022, 6:57:00 PM   | 23C          | 23C SHOPLIFTING                              |
| Apr 16, 2022, 10:54:00 PM  | 23C          | 23C SHOPLIFTING                              |
| Apr 15, 2022, 9:39:00 PM   | 23C          | 23C SHOPLIFTING                              |
| Apr 11, 2022, 10:16:00 PM  | 23C          | 23C SHOPLIFTING                              |
| Apr 12, 2022, 5:15:00 PM   | 23D          | 23D THEFT FROM BUILDING                      |
| Apr 12, 2022, 2:38:00 PM   | 23F          | 23F THEFT FROM MOTOR VEHICLE                 |
| Apr 11, 2022, 8:00:00 PM   | 23F          | 23F THEFT FROM MOTOR VEHICLE                 |
| Apr 15, 2022, 3:21:00 PM   | 23H          | 23H ALL OTHER LARCENY                        |
| Apr 16, 2022, 10:35:00 PM  | 35A          | 35A DRUG/NARCOTIC VIOLATIONS                 |
| Apr 17, 2022, 6:11:00 AM   | 35A          | 35A DRUG/NARCOTIC VIOLATIONS                 |
| Apr 16, 2022, 12:03:00 AM  | 35A          | 35A DRUG/NARCOTIC VIOLATIONS                 |

## City of Graham Police Department

| Apr 12, 2022, 2:51:00 PM  | 35A | 35A DRUG/NARCOTIC VIOLATIONS    |
|---------------------------|-----|---------------------------------|
| Apr 16, 2022, 2:55:00 PM  | 35A | 35A DRUG/NARCOTIC VIOLATIONS    |
| Apr 16, 2022, 1:44:00 PM  | 35A | 35A DRUG/NARCOTIC VIOLATIONS    |
| Apr 11, 2022, 2:58:00 PM  | 35A | 35A DRUG/NARCOTIC VIOLATIONS    |
| Apr 16, 2022, 10:35:00 PM | 35B | 35B DRUG EQUIPMENT VIOLATIONS   |
| Apr 12, 2022, 2:51:00 PM  | 35B | 35B DRUG EQUIPMENT VIOLATIONS   |
| Apr 16, 2022, 1:44:00 PM  | 35B | 35B DRUG EQUIPMENT VIOLATIONS   |
| Apr 17, 2022, 8:41:00 PM  | 90D | 90D DRIVING UNDER THE INFLUENCE |
| Apr 16, 2022, 10:35:00 PM | 90D | 90D DRIVING UNDER THE INFLUENCE |
| Apr 13, 2022, 1:15:00 AM  | 90D | 90D DRIVING UNDER THE INFLUENCE |
| Apr 11, 2022, 11:52:00 PM | 90D | 90D DRIVING UNDER THE INFLUENCE |
| Apr 14, 2022, 5:00:00 AM  | 90D | 90D DRIVING UNDER THE INFLUENCE |