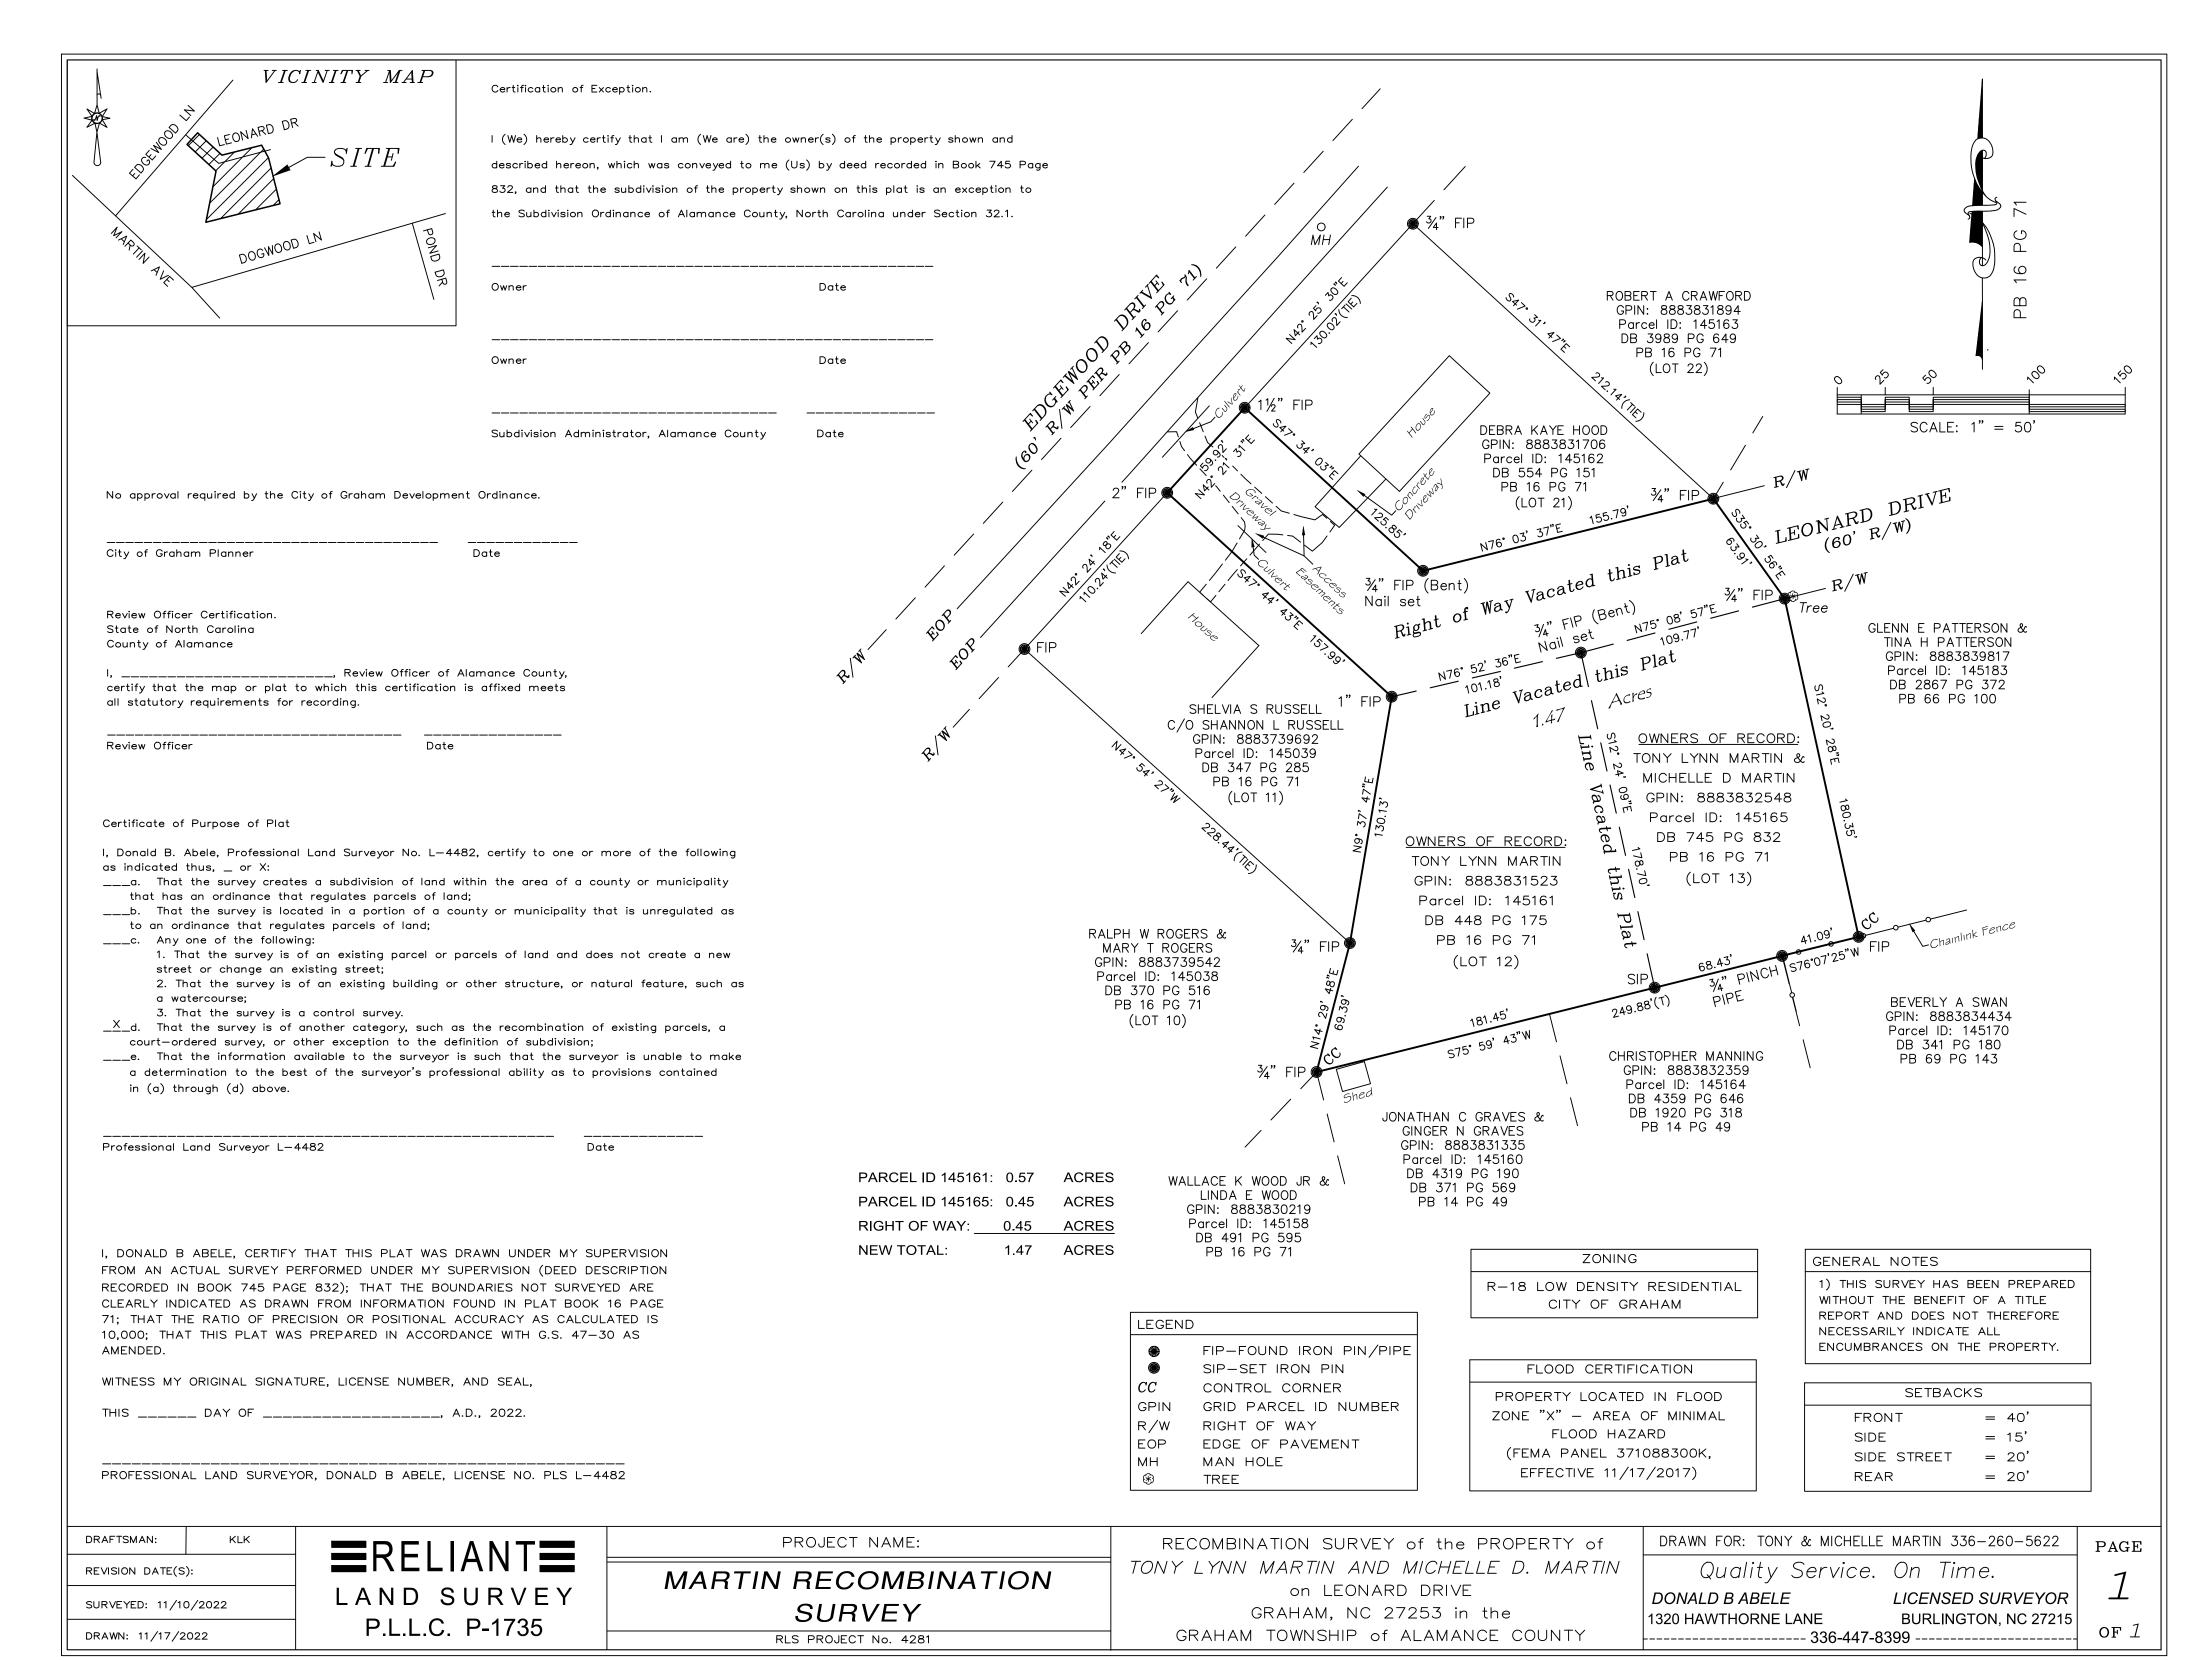

### **BACKGROUND/SUMMARY:**

Tony and Michelle Martin are requesting the removal of a proposed roadway which abuts their land on the southern right of way (ROW) of Edgewood Drive as shown and described in the attached plat. This ROW exists only on a plat and has not been constructed.

In order to properly close the ROW, City Council will need to approve a resolution with corresponding steps. This resolution will start the following actions:

- (1) A meeting will be held at 6:00 p.m. on the 10<sup>th</sup> day of January, 2023, in the Council Chambers of the Graham City Hall to consider the permanent closing of Leonard Drive.
- (2) The City Clerk is hereby directed to publish this Resolution of Intent once a week for four successive weeks in The Alamance News, or other newspaper of general circulation in the area.
- (3) The City Clerk is hereby directed to transmit by registered or certified mail to each property abutting upon said road a copy of this Resolution of Intent.
- (4) The City Clerk is further directed to cause adequate notices of this Resolution of Intent and the scheduled public hearing to be posted as required by G.S. 160A-299.

# RESOLUTION DECLARING THE INTENTION OF THE CITY COUNCIL OF THE CITY OF GRAHAM TO CONSIDER THE PERMANENT CLOSING OF LEONARD DRIVE AND SETTING A PUBLIC HEARING

WHEREAS, the City of Graham has received a petition from adjoining property owners seeking the permanent closure of unconstructed Leonard Drive, a public street beginning at a point on the southern right of way of Edgewood Drive, at a bearing and distance of S 42° 25' 30" W and 130.02' from the northernmost corner of Lot 21, thence along with Lot 21, S 47° 34' 03" 125.85' to a 3/4" pipe, then continuing with Lot 21, N 76°03'37" E 155.79' to a 3/4" pipe, thence leaving Lot 21, S 35°30'56" E 63.91' to a 3/4" pipe, corner of Lot 13, thence along lot 13, S 75°08'57" W 109.77' to a 3/4" pipe, thence along Lot 12, S 76°52'36" E 101.18' to a 1" pipe, shared corner between Lots 11 and 12, thence along lot 11, N47°44'43"W 157.99' to a 2" pipe, the northernmost corner of Lot 11, thence along the southern right of way of Edgewood Drive N 42°21'31" 59.92' to the point of beginning; and