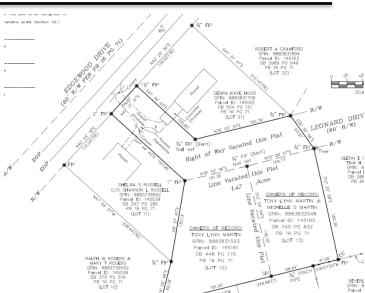

### **BACKGROUND/SUMMARY:**

Tony and Michelle Martin are requesting the removal of a proposed roadway which abuts their land on the southern right of way (ROW) of Edgewood Drive as shown and described in the attached plat. This ROW exists only on a plat and has not been constructed.

In order to properly close the ROW, City Council will need to approve a resolution with corresponding steps. This resolution will start the following actions:

- (1) A meeting will be held at 6:00 p.m. on the 10<sup>th</sup> day of January, 2023, in the Council Chambers of the Graham City Hall to consider the permanent closing of Leonard Drive.
- (2) The City Clerk is hereby directed to publish this Resolution of Intent once a week for four successive weeks in The Alamance News, or other newspaper of general circulation in the area.
- (3) The City Clerk is hereby directed to transmit by registered or certified mail to each property abutting upon said road a copy of this Resolution of Intent.
- (4) The City Clerk is further directed to cause adequate notices of this Resolution of Intent and the scheduled public hearing to be posted as required by G.S. 160A-299.

# RESOLUTION DECLARING THE INTENTION OF THE CITY COUNCIL OF THE CITY OF GRAHAM TO CONSIDER THE PERMANENT CLOSING OF LEONARD DRIVE AND SETTING A PUBLIC HEARING

WHEREAS, the City of Graham has received a petition from adjoining property owners seeking the permanent closure of unconstructed Leonard Drive, a public street beginning at a point on the southern right of way of Edgewood Drive, at a bearing and distance of S 42° 25' 30" W and 130.02' from the northernmost corner of Lot 21, thence along with Lot 21, S 47° 34' 03" 125.85' to a 3/4" pipe, then continuing with Lot 21, N 76°03'37" E 155.79' to a 3/4" pipe, thence leaving Lot 21, S 35°30'56" E 63.91' to a 3/4" pipe, corner of Lot 13, thence along lot 13, S 75°08'57" W 109.77' to a 3/4" pipe, thence along Lot 12, S 76°52'36" E 101.18' to a 1" pipe, shared corner between Lots 11 and 12, thence along lot 11, N47°44'43"W 157.99' to a 2" pipe, the northernmost corner of Lot 11, thence along the southern right of way of Edgewood Drive N 42°21'31" 59.92' to the point of beginning; and