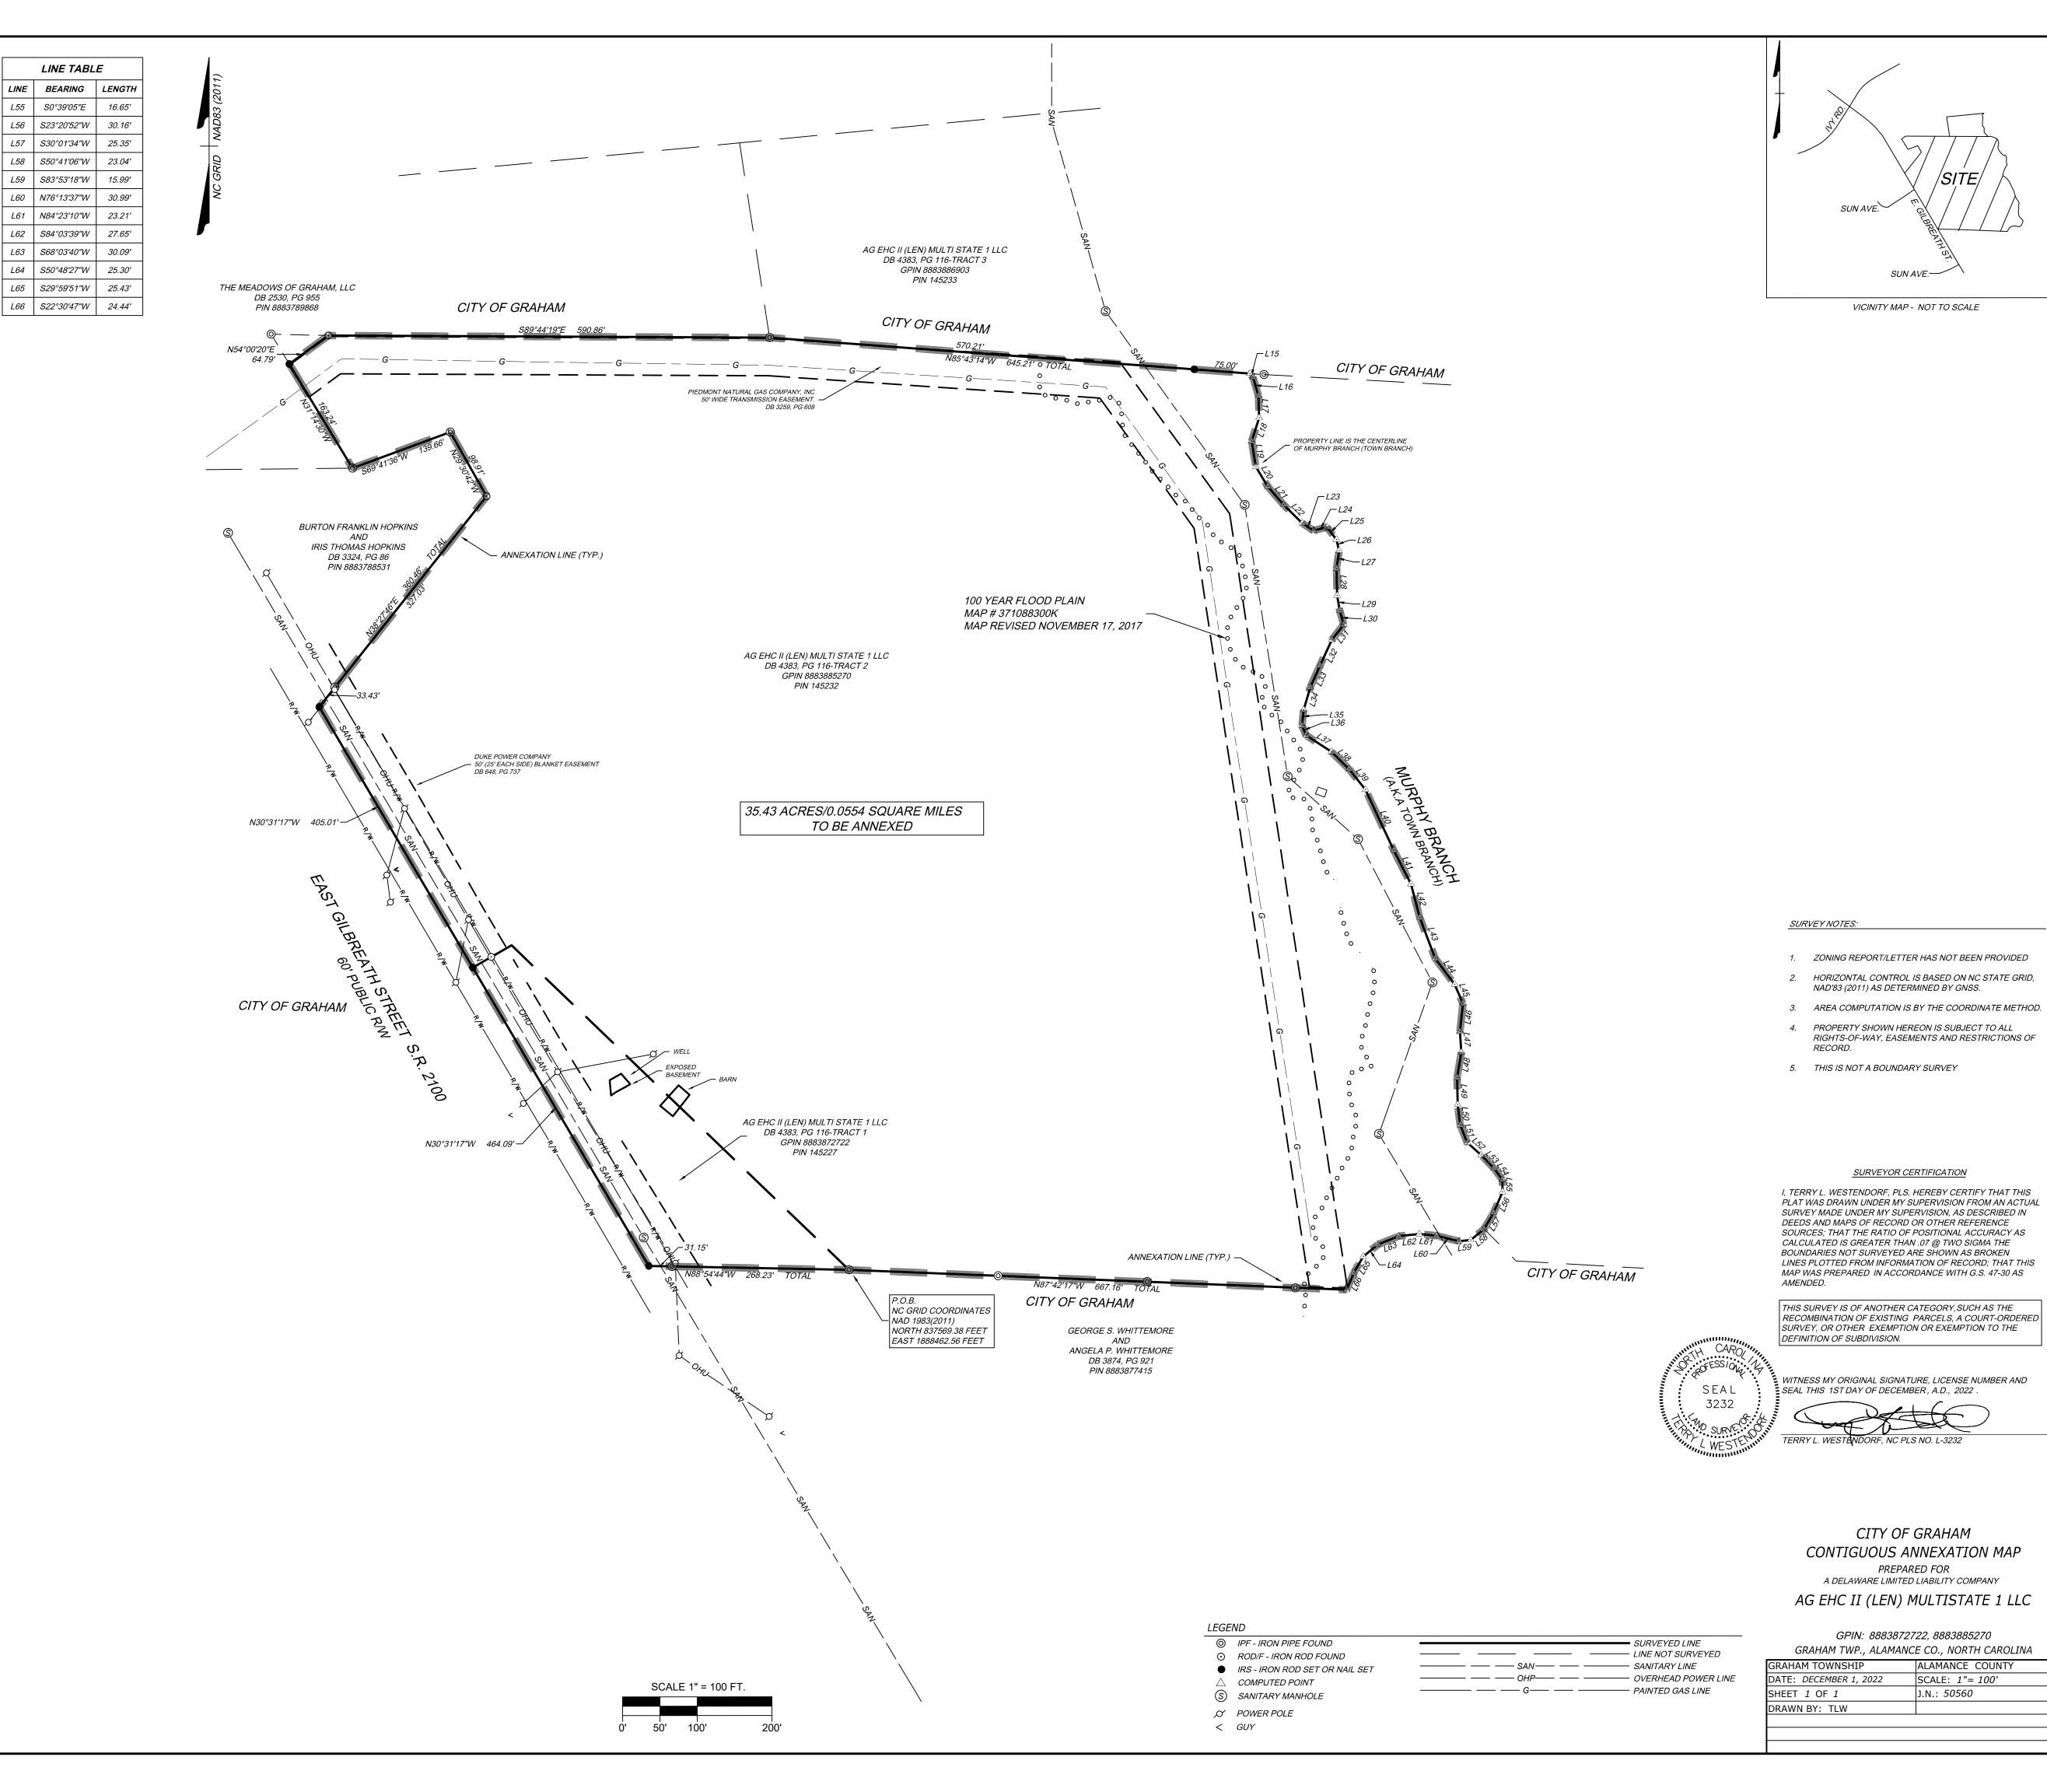

| SUBJECT:     | ANNEXATION OF 35.43 +/- ACRES ON EAST GILBREATH STREET |
|--------------|--------------------------------------------------------|
|              |                                                        |
| PREPARED BY: | CAMERON WEST, PLANNER                                  |

### **REQUESTED ACTION:**

Approve the resolution fixing a date of January 10, 2023, for a public hearing on the question of contiguous annexation pursuant to G.S. 160A-31 for a tract of land totaling 35.43-acres located on East Gilbreath Street.

### **BACKGROUND/SUMMARY:**

The 35.43-acre area being considered for annexation is contiguous. The Developer is planning to connect to public water and sewer to this site for their residential properties.

### SUGGESTED MOTION(S):

- 1. I move we approve the resolution directing the City clerk to investigate a petition received under G.S. 160A-31 for potential contiguous annexation of GPIN 8883885270 & 8883872722 on East Gilbreath Street.
- 2. I move we approve the resolution fixing date of January 10 2023, for a public hearing on the question of annexation pursuant to G.S. 160A-31 for 35.43 (+/-) acres on East Gilbreath Street.

# RESOLUTION FIXING DATE OF SEPTEMBER 13, 2022, FOR A PUBLIC HEARING ON THE QUESTION OF CONTIGUOUS ANNEXATION PURSUANT TO G.S. 160A-31 FOR 35.43 +/- ACRES ON EAST GILBREATH STREET (AN2206)

WHEREAS, a petition requesting annexation of the contiguous area described herein has been received; and

WHEREAS, certification by the City Clerk as to the sufficiency of the petition has been made; and

**NOW, THEREFORE, BE IT RESOLVED**, by the City Council of the City of Graham, North Carolina that:

**Section 1.** A public hearing on the question of annexation of the area described herein will be held at City Hall, 201 S. Main Street, Graham, NC, at 6:00 pm on January 10, 2023.

**Section 2.** The area proposed for annexation is described as follows:

### Legal Description GPIN#: 8883885270 & 8883872722:

Beginning at an existing iron pipe, the southeast corner of AG EHC II (LEN) MULTI-STATE 1 LLC property described in Deed Book 4383, Page 116 as Tract I, and having a North Carolina State Plane Coordinate (NAD 1983/2011) value of North 837569.38 feet, East 1888462.56 feet. Thence N88° 54' 44"W, 268.23' to a nail set in the centerline of East Gilbreath Street (S.R. 2100); thence with the centerline of the aforesaid street N30° 31' 17"W, 464.09' to a nail set; thence N30° 31' 17"W, 405.01' to a nail set; thence leaving East Gilbreath Street N38° 27' 46"E, 360.46' to an existing iron rod; thence N29° 30' 42"W, 98.91' to an existing iron pipe; thence S69° 41' 36"W, 139.66' to an existing iron pipe; thence N31° 14' 30"W, 163.24' to a 5/8" capped iron rod set; thence N54° 00' 20"E, 64.79' to an existing iron rod; thence S89° 44' 19"E, 590.86' to an existing iron pipe; thence S85° 43' 14"E, 570.21' to a 5/8" capped iron rod set: thence continuing S85° 43' 14"E, 75.00' to a point in the centerline of Murphy Branch; thence with the centerline of Murphy Branch the following bearings and distances: S39° 27' 38"E, 6.10'; S16° 47' 10"E, 26.11'; S1° 48' 12"E, 29.66'; S17° 55' 08"W, 32.97'; S9° 39' 11"E, 34.69'; S30° 48' 02"E, 30.89'; S41° 09' 21"E, 32.14'; S45° 15' 25"E, 35.22'; S56° 45' 51"E, 18.28'; N74° 42' 12"E, 18.54'; S36° 37' 10"E, 21.01'; \$13° 46' 15"E, 15.38'; \$8° 18' 16"W, 24.31'; \$1° 23' 01"E, 36.06'; \$10° 01' 16"E, 20.63'; \$15° 54' 15"E, 19.23'; S38° 01' 16"W, 25.73'; S24° 50' 48"W, 38.07'; S23° 55' 27"W, 31.61'; S16° 36' 41"W, 31.62'; S5° 33' 58"W, 21.44'; S22° 23' 36"E, 13.84'; S56° 53' 58"E, 40.37'; S45° 46' 25"E, 33.15'; S38° 22' 29"E, 35.27'; S25° 03' 47"E, 89.85'; S27° 00' 56"E, 50.46'; S14° 49' 46"E, 46.65'; S20° 40' 37"E, 58.44'; S36° 48' 05"E, 43.36'; S23° 27' 57"E, 28.05'; S6° 02' 25"W, 37.76'; S3° 51' 15"E, 27.86'; S9° 38' 29"W, 34.31'; S1° 18' 05"E, 36.14'; S7° 04' 51"E, 27.64'; S21° 56' 54"E, 25.37'; S48° 25' 16"E, 24.80'; S43° 45' 32"E, 24.42'; S37° 00' 03"E, 19.19'; S0° 39' 05"E, 16.65'; S23° 20' 52"W, 30.16'; S30° 01' 34"W, 25.35'; S50° 41' 06"W, 23.04'; S83° 53' 18"W, 15.99'; N76° 13' 37"W, 30.99'; N84° 23' 10"W, 23.21'; S84° 03' 39"W, 27.65'; S68° 03' 40"W, 30.09'; S50° 48' 27"W, 25.30'; S29° 59' 51"W, 25.43'; S22° 30' 47"W, 24.44'; thence leaving Murphy Branch N87° 42' 17"W, 667.16' to the Beginning, containing 35.43 acres, or 0.0554 square miles more or, less.