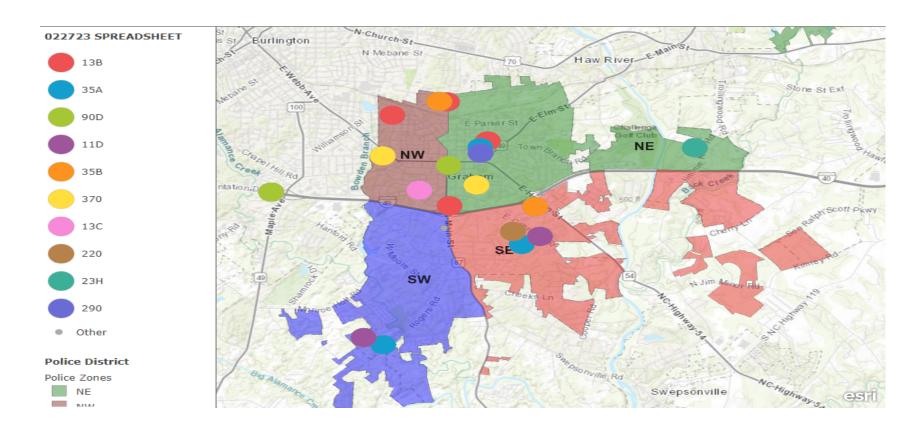

## City of Graham Police Department

| INCIDENT DATE/TIME        | NIBRS | NIBRS DESCRIPTION                            |
|---------------------------|-------|----------------------------------------------|
| Feb 23, 2023, 12:57:00 PM | 220   | 220 BURGLARY/BREAKING & ENTERING             |
| Feb 21, 2023, 12:28:00 PM | 290   | 290 DESTRUCTION/DAMAGE/VANDALISM OF PROPERTY |
| Feb 21, 2023, 8:56:00 AM  | 370   | 370 PORNOGRAPHY/OBSCENE MATERIAL             |
| Feb 21, 2023, 3:00:00 PM  | 370   | 370 PORNOGRAPHY/OBSCENE MATERIAL             |
| Feb 22, 2023, 1:52:00 PM  | 11D   | 11D FONDLING                                 |
| Feb 22, 2023, 4:46:00 PM  | 11D   | 14-202.1 INDECENT LIBERTIES WITH CHILD       |
| Feb 24, 2023, 7:28:00 PM  | 13B   | 13B SIMPLE ASSAULT                           |
| Feb 23, 2023, 10:10:00 PM | 13B   | 13B SIMPLE ASSAULT                           |
| Feb 21, 2023, 12:18:00 PM | 13B   | 13B SIMPLE ASSAULT                           |
| Feb 22, 2023, 4:57:00 PM  | 13B   | 13B SIMPLE ASSAULT                           |
| Feb 24, 2023, 7:58:00 PM  | 13B   | 13B SIMPLE ASSAULT                           |
| Feb 25, 2023, 2:34:00 PM  | 13C   | 13C INTIMIDATION                             |
| Feb 24, 2023, 7:38:00 AM  | 23H   | 23H ALL OTHER LARCENY                        |
| Feb 23, 2023, 12:18:00 PM | 35A   | 35A DRUG/NARCOTIC VIOLATIONS                 |
| Feb 20, 2023, 1:17:00 PM  | 35A   | 35A DRUG/NARCOTIC VIOLATIONS                 |
| Feb 21, 2023, 1:19:00 AM  | 35A   | 35A DRUG/NARCOTIC VIOLATIONS                 |
| Feb 22, 2023, 4:57:00 PM  | 35A   | 35A DRUG/NARCOTIC VIOLATIONS                 |
| Feb 21, 2023, 1:19:00 AM  | 35B   | 35B DRUG EQUIPMENT VIOLATIONS                |
| Feb 22, 2023, 2:51:00 AM  | 35B   | 35B DRUG EQUIPMENT VIOLATIONS                |
| Feb 25, 2023, 3:43:00 AM  | 90D   | 90D DRIVING UNDER THE INFLUENCE              |
| Feb 24, 2023, 1:36:00 AM  | 90D   | 90D DRIVING UNDER THE INFLUENCE              |
| Feb 22, 2023, 2:51:00 AM  | 90D   | 90D DRIVING UNDER THE INFLUENCE              |
| Feb 24, 2023, 7:22:00 PM  | 90J   | 90J TRESPASS OF REAL PROPERTY                |