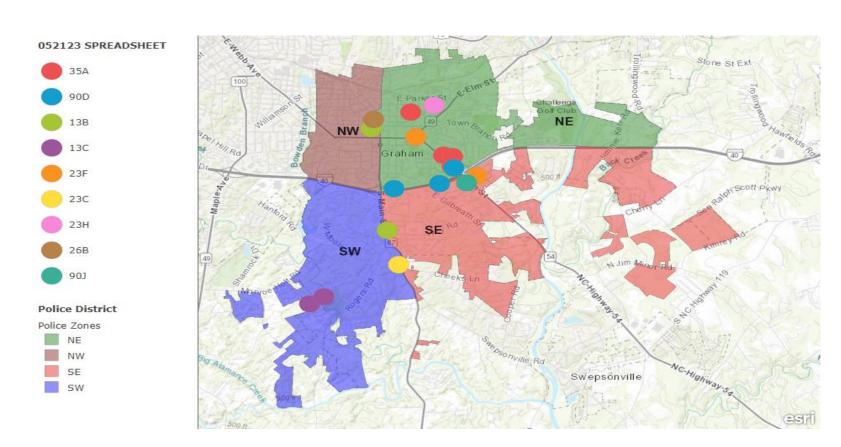

## City of Graham Police Department

| IncidentEvent dateReported | NIBRS | NIBRS DESCRIPTION                              |
|----------------------------|-------|------------------------------------------------|
| May 20, 2023, 10:38:00 AM  | 13B   | 13B SIMPLE ASSAULT                             |
| May 15, 2023, 3:21:00 PM   | 13B   | 13B SIMPLE ASSAULT                             |
| May 19, 2023, 8:32:00 PM   | 13C   | 13C INTIMIDATION                               |
| May 19, 2023, 10:38:00 AM  | 13C   | 13C INTIMIDATION                               |
| May 15, 2023, 11:33:00 AM  | 23C   | 23C SHOPLIFTING                                |
| May 17, 2023, 3:58:00 AM   | 23F   | 23F THEFT FROM MOTOR VEHICLE                   |
| May 17, 2023, 8:19:00 PM   | 23F   | 23F THEFT FROM MOTOR VEHICLE                   |
| May 18, 2023, 3:38:00 PM   | 23H   | 23H ALL OTHER LARCENY                          |
| May 17, 2023, 2:30:00 PM   | 26B   | 26B CREDIT CARD/AUTOMATED TELLER MACHINE FRAUD |
| May 19, 2023, 11:59:00 AM  | 35A   | 35A DRUG/NARCOTIC VIOLATIONS                   |
| May 19, 2023, 11:47:00 AM  | 35A   | 35A DRUG/NARCOTIC VIOLATIONS                   |
| May 16, 2023, 8:08:00 AM   | 35A   | 35A DRUG/NARCOTIC VIOLATIONS                   |
| May 16, 2023, 8:00:00 PM   | 35A   | 35A DRUG/NARCOTIC VIOLATIONS                   |
| May 20, 2023, 1:51:00 AM   | 90D   | 90D DRIVING UNDER THE INFLUENCE                |
| May 20, 2023, 1:45:00 AM   | 90D   | 90D DRIVING UNDER THE INFLUENCE                |
| May 15, 2023, 1:14:00 PM   | 90D   | 90D DRIVING UNDER THE INFLUENCE                |
| May 16, 2023, 6:52:00 AM   | 90J   | 90J TRESPASS OF REAL PROPERTY                  |